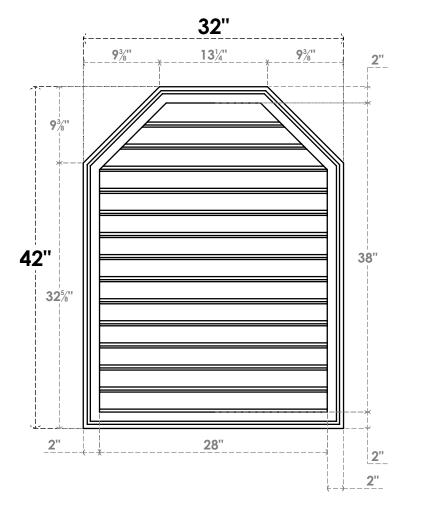

## **GVPOT32X4202SF**

32"W X 42"H OCTAGONAL TOP SURFACE MOUNT PVC GABLE VENT: FUNCTIONAL, W/ 2"W X 1-1/2"P BRICKMOULD FRAME

**VENTING AREA: 86.84 SQ IN** 

LOUVER HEIGHT: 2 3/4"

LOUVER QTY: 14

**FRONT** 

SIDE