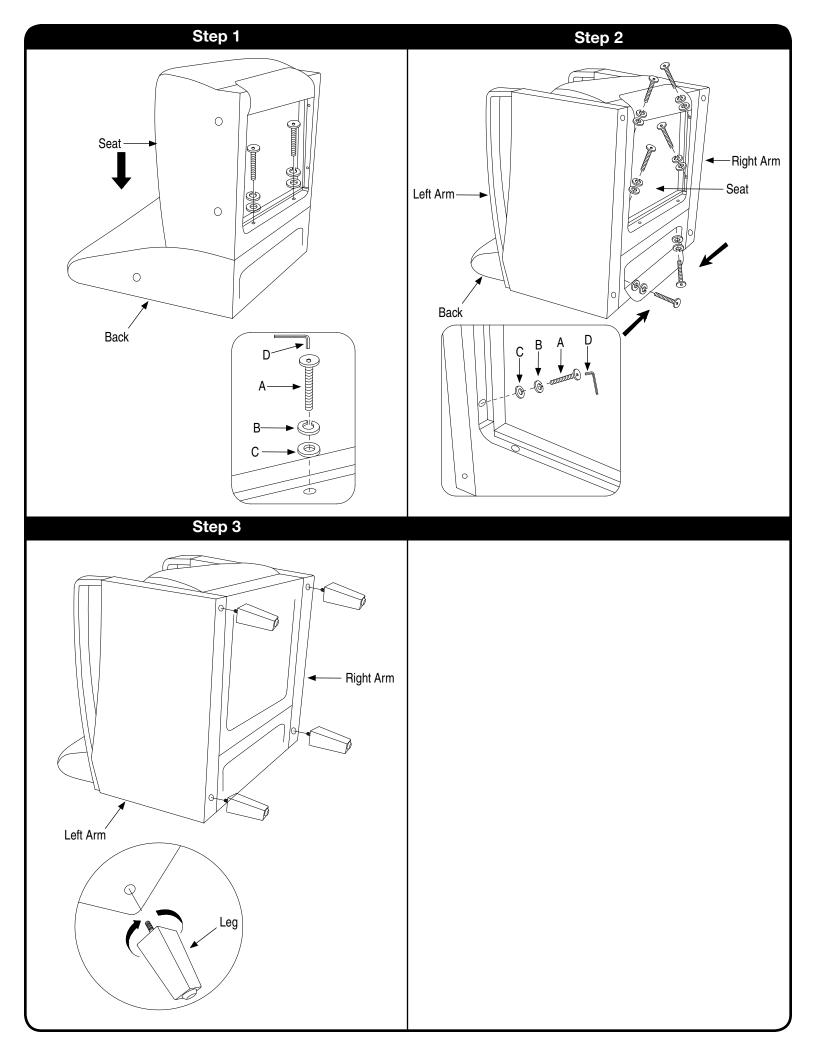

## **Assembly Instructions - Important:**

Carefully unpack and identify each component before attempting to assemble. Refer to parts list. Please take care when assembling the unit and always set the parts on a clean, soft surface. If you require any assistance with assembly, parts or information on other products, please visit our website or call or write us.

| HARDWARE LIST |  |              |       |
|---------------|--|--------------|-------|
| Α             |  | SCREW        | 8 PCS |
| В             |  | LOCK WASHER  | 8 PCS |
| С             |  | FLAT WASHER  | 8 PCS |
| D             |  | ALLEN WRENCH | 1 PC  |