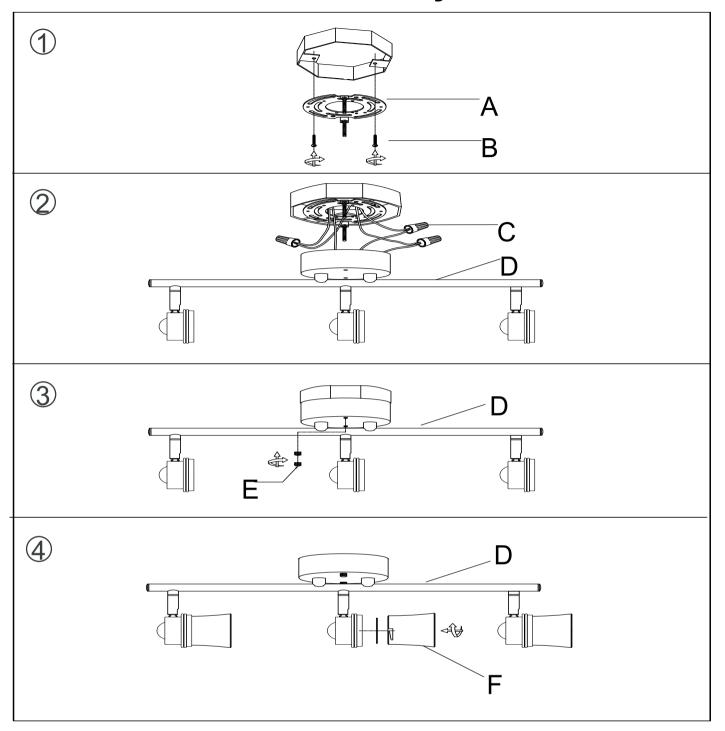

## 19571-000 Assembly Instruction

- 1. Carefully remove all parts from the box and remove all plastic covering.
- 2. Turn OFF power to the junction box, where the vanity will be installed.
- 3. Connect the live wire (black wire) to the live junction box wire with a plastic wire connector(C) and wrap the connection with electrical tape. Connect the neutral wire (white wire) to the neutral junction box wire with a plastic wire connector(C). Then wrap the connection with electrical tape.
- 4. Attach the ground wire (not labeled) from the fixture to the ground junction box wire in the outlet box, or wrap the ground wire around the ground screw.
- 5. Secure the mounting plate (A) to the junction box using the mounting screws (B) and tighten.
- 6. Attach the lamp body(D) onto the mounting plate (A), lining up two mounting plate hole, screw them with two screws (E).
- 7. Put the lamp body into(D) the lamp cover(F) then tighten in a clockwise direction. Install bulb(not included).