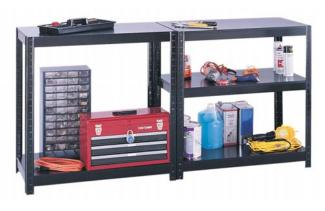

## **Boltless Steel Shelving**

- two setups: 5 shelf, 72" high storage unit or 36" high workbench
- durable powder coat finish
- $\bullet$  available in 36" and 48" widths
- requires no nuts or bolts
- assembly required