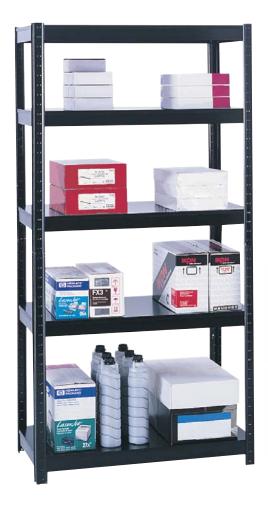

## **Boltless Steel Shelving**

- two setups: 5 shelf, 72" high storage unit or 36" high workbench
- durable powder coat finish
- $\bullet$  available in 36" and 48" widths
- requires no nuts or bolts
- assembly required

| Model  | Description       | WxDxH         | Ship<br>Weight | Price<br>Each |
|--------|-------------------|---------------|----------------|---------------|
|        |                   |               |                |               |
| 5245BL | 36" Shelving Unit | 36 x 18 x 72" | 72 lbs.        | 218.00        |
| 5246BL | 48" Shelving Unit | 48 x 18 x 72" | 89 lbs.        | 261.00        |
| 5247BL | 36" Shelving Unit | 36 x 24 x 72" | 89 lbs.        | 255.00        |