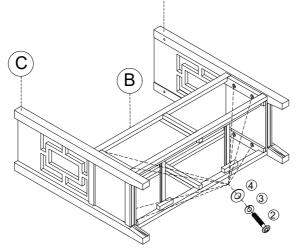

 $\underline{\text{Step 1}}$  : Use force to pull the drawers out.

<u>Step 2</u>: Align and place Legs frame (C) into under side table frame (B). Use Bolt (2), lock washer(3), flat washer(4) then do not fully tighten bolt places.