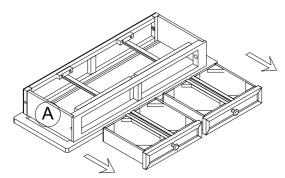

 $\underline{\text{Step 1}}$  : Use force to pull the drawers out.

<u>Step 2</u>: Align and place Legs frame (C) into under side table frame (B). Use Bolt (2), lock washer(3), flat washer(4) then do not fully tighten bolt places.