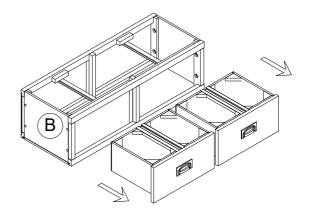

 $\underline{\text{Step 1}}$  : Use force to pull the drawers out.

<u>Step 2</u>: Align and place Legs frame (C) into under side table frame (B). Use Bolt (2), lock washer(3), flat washer(4) then do not fully tighten bolt places.