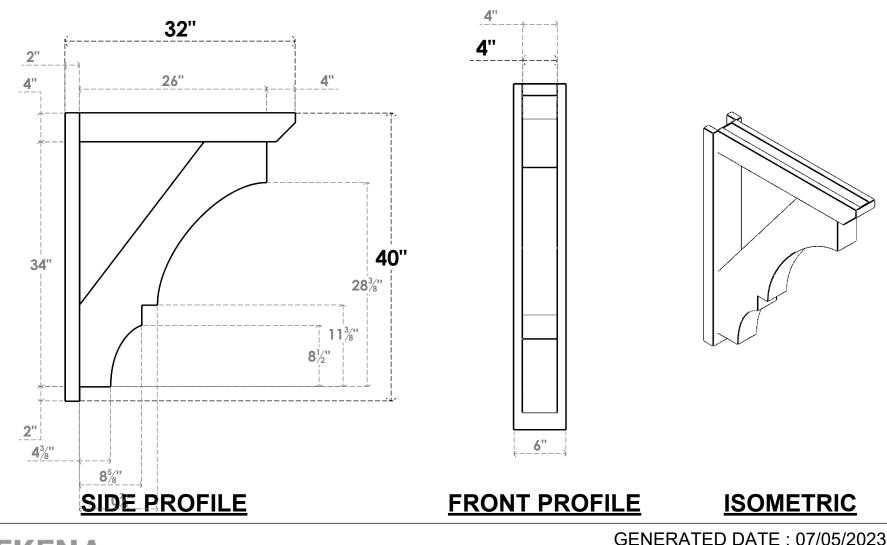

## ITEM NUMBER: OUTUROC040X060X32000X40000X040X020X040BOA24RCPR

4"W TOP X 6"W BACK X 32"D X 40"H X 4"T TOP X 2"T BACK TIMBERTHANE ROUGH CEDAR BALBOA FAUX WOOD OPEN OUTLOOKER, SLAT TOP AND BLOCK BACK, 4"W CLOSED BRACE, PRIMED TAN