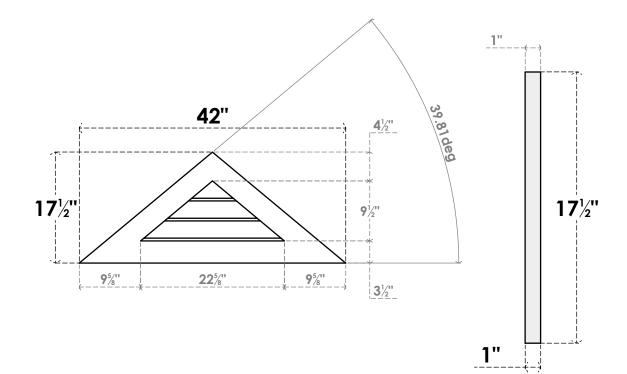

## GVPTR42X1801SN

42"W X 17-1/2"H TRIANGLE SURFACE MOUNT PVC GABLE VENT 10/12 PITCH: NON-FUNCTIONAL, W/ 3-1/2"W X 1"P STANDARD FRAME

**FRONT** 

SIDE

LOUVER HEIGHT: 3 1/8"

LOUVER QTY: 3

1. INSTALLATION TO BE COMPLETED IN ACCORDANCE WITH MANUFACTURER'S SPECIFICATIONS. 2. DRAWING MAY NOT BE TO SCALE