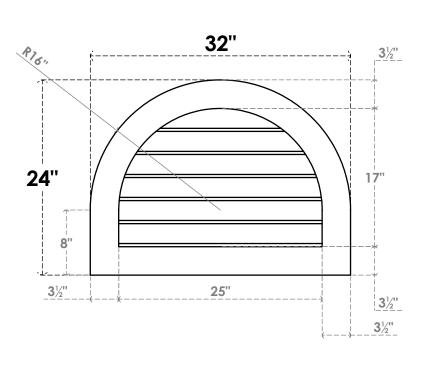

## GVPRT32X2401SN

32"W X 24"H ROUND TOP SURFACE MOUNT PVC GABLE VENT: NON-FUNCTIONAL, W/ 3-1/2"W X 1"P STANDARD FRAME

**FRONT** 

SIDE

LOUVER HEIGHT: 2 7/8"

LOUVER QTY: 6

1. INSTALLATION TO BE COMPLETED IN ACCORDANCE WITH MANUFACTURER'S SPECIFICATIONS. 2. DRAWING MAY NOT BE TO SCALE