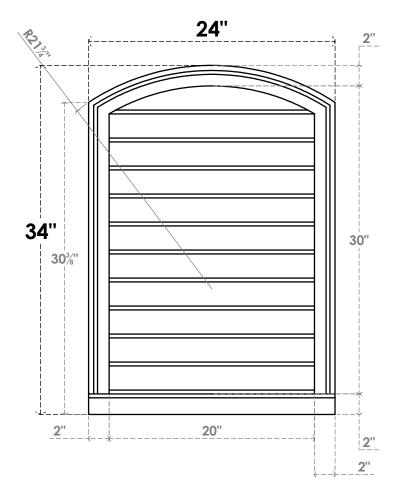

## GVPAR24X3403SN

24"W X 34"H ARCH TOP SURFACE MOUNT PVC GABLE VENT: NON-FUNCTIONAL, W/ 2"W X 2"P **BRICKMOULD SILL FRAME** 

**FRONT** 

SIDE

LOUVER HEIGHT: 2 3/4" LOUVER QTY: 11

**EKENA MILLWORK** 2300 WEST MAIN ST. CLARKSVILLE, TX 75426 TOLL FREE: 866-607-0453 WWW.EKENAMILLWORK.COM