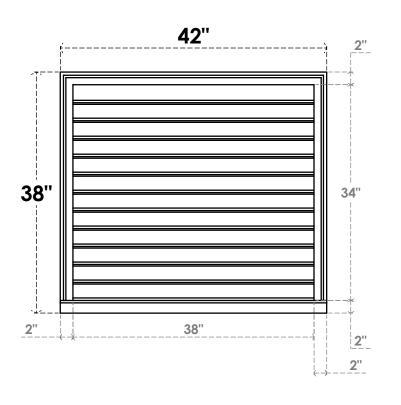

## GVPVE42X3803SF

42"W X 38"H RECTANGLE SURFACE MOUNT PVC GABLE VENT: FUNCTIONAL, W/ 2"W X 2"P **BRICKMOULD SILL FRAME** 

**VENTING AREA: 104.5 SQ IN** 

LOUVER HEIGHT: 2 7/8"

LOUVER QTY: 12

**FRONT** 

SIDE

EKENA MILLWORK 2300 WEST MAIN ST. CLARKSVILLE, TX 75426 TOLL FREE: 866-607-0453 WWW.EKENAMILLWORK.COM