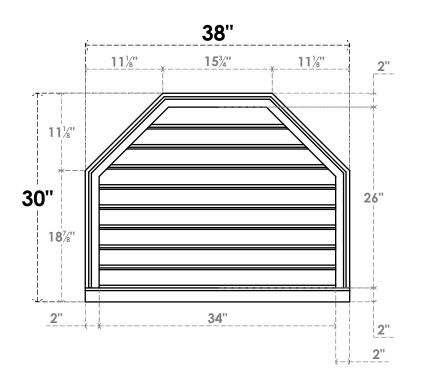

## GVPOT38X3003SF

38"W X 30"H OCTAGONAL TOP SURFACE MOUNT PVC GABLE VENT: FUNCTIONAL, W/ 2"W X 2"P **BRICKMOULD SILL FRAME** 

**VENTING AREA: 61.73 SQ IN** 

LOUVER HEIGHT: 2 7/8"

LOUVER QTY: 9

**FRONT** 

SIDE