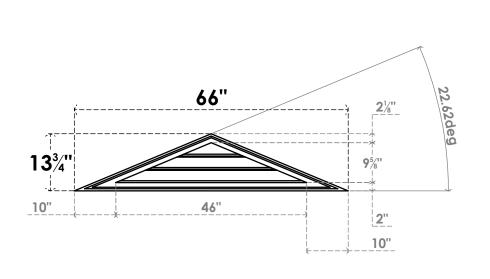

## GVPTR66X1402SF

66"W X 13-3/4"H TRIANGLE SURFACE MOUNT PVC GABLE VENT 5/12 PITCH: FUNCTIONAL, W/ 2"W X 1-1/2"P BRICKMOULD FRAME

**VENTING AREA: 11.5 SQ IN** LOUVER HEIGHT: 3 1/4"

LOUVER QTY: 3

**FRONT** 