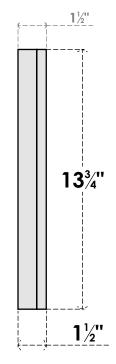

## GVPTR66X1402SF

66"W X 13-3/4"H TRIANGLE SURFACE MOUNT PVC GABLE VENT 5/12 PITCH: FUNCTIONAL, W/ 2"W X 1-1/2"P BRICKMOULD FRAME

**VENTING AREA: 11.5 SQ IN** LOUVER HEIGHT: 3 1/4"

LOUVER QTY: 3

**FRONT** 

SIDE

**NOTES** 

1. INSTALLATION TO BE COMPLETED IN ACCORDANCE WITH MANUFACTURER'S SPECIFICATIONS. 2. DRAWING MAY NOT BE TO SCALE

3. THIS DRAWING IS INTENDED FOR DESIGN AND PLANNING PURPOSES ONLY.

4. ALL INFORMATION CONTAINED HEREIN WAS CURRENT AT THE TIME OF DEVELOPMENT BUT MUST BE REVIEWED AND APPROVED BY THE PRODUCT MANUFACTURER TO BE CONSIDERED ACCURATE.