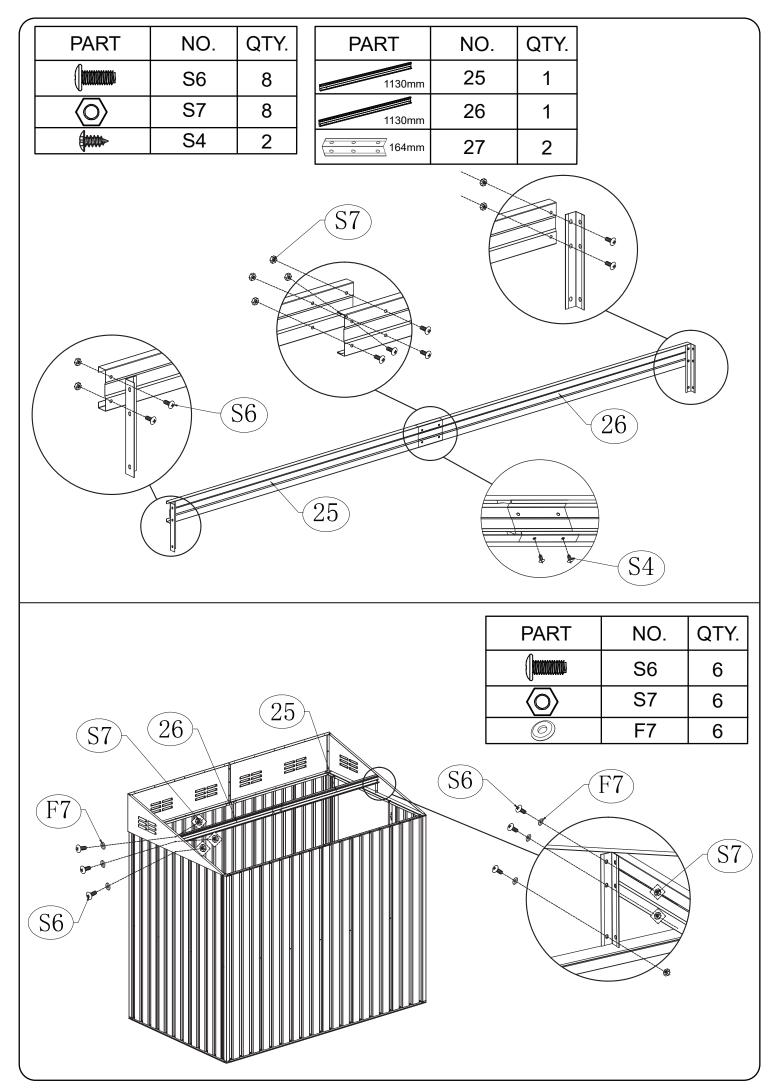

## Box\_A

| PART     | NO. | QTY. |
|----------|-----|------|
| 387.1mm  | 1   | 2    |
| 1029.1mm | 2L  | 2    |
| 1029.1mm | 2R  | 2    |
| 1610mm   | 5   | 4    |
| 1215.6mm | 6   | 2    |
| 1032.3mm | 7F  | 2    |
| 1611.3mm | 7B  | 2    |
| 1130mm   | 25  | 1    |
| 1130mm   | 26  | 1    |
|          |     |      |
|          |     |      |
|          |     |      |

# Box\_B

| PART                                           | NO. | QTY. | PART                       | NO. | QTY. |
|------------------------------------------------|-----|------|----------------------------|-----|------|
| 200mm                                          | 4B  | 2    |                            | С   | 4    |
| <u>ه م م م م م م م م م م م م م م م م م م م</u> | 10  | 2    |                            | F   | 4    |
| 982mm                                          | 15  | 2    |                            | I   | 2    |
| 1655mm                                         | 16  | 1    |                            | F4  | 4    |
| 1660mm                                         | 17L | 1    | $\bigcirc$                 | F7  | 207  |
| 1660mm                                         | 17R | 1    |                            | F8  | 28   |
| 1072mm                                         | 19L | 2    |                            | F10 | 2    |
| 1072mm                                         | 19R | 2    |                            | S1  | 1    |
| 1660mm                                         | W7  | 4    |                            | S2  | 1    |
| 1358mm                                         | 20  | 2    |                            | S3  | 1    |
| 705mm                                          | 21  | 2    |                            | S4  | 232  |
|                                                | 21L | 1    |                            | S6  | 62   |
|                                                | 21R | 1    | $\langle \bigcirc \rangle$ | S7  | 56   |
|                                                | 22  | 1    |                            | S8  | 6    |
|                                                | 24L | 1    |                            | S9  | 4    |
|                                                | 24R | 1    |                            | S12 | 1    |
| 64mm                                           | 27  | 2    | 5                          | S15 | 1    |