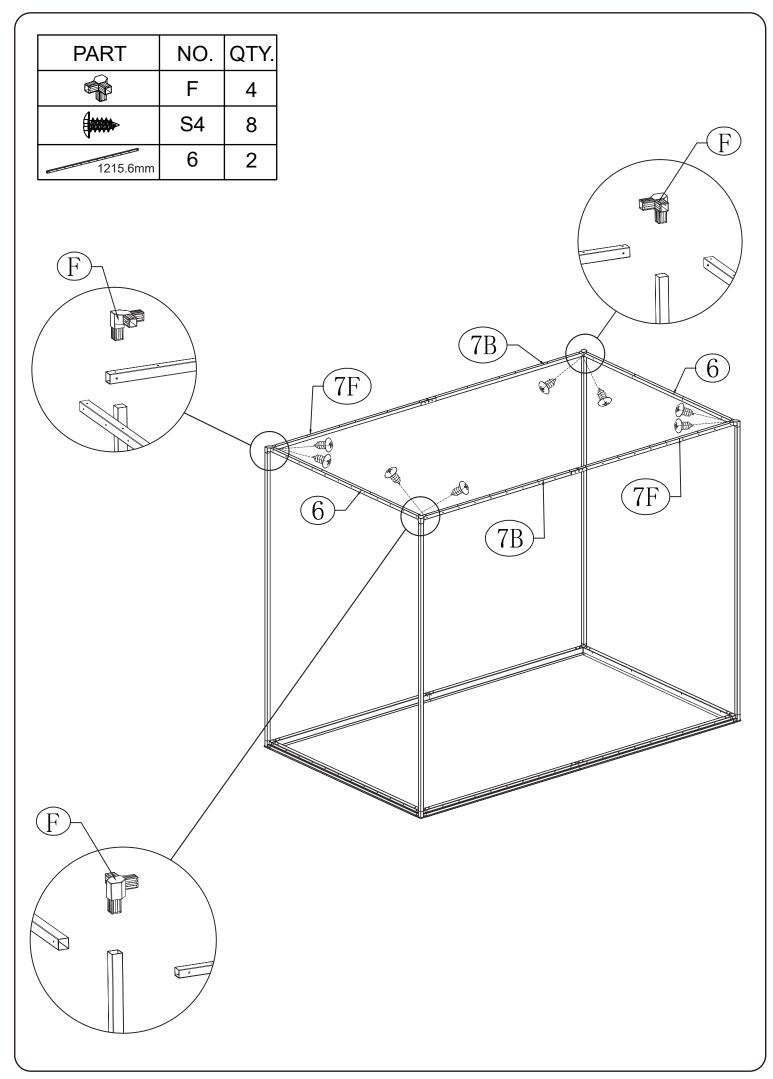

## Box\_A

| PART     | NO. | QTY. |
|----------|-----|------|
| 387.1mm  | 1   | 2    |
| 1029.1mm | 2L  | 2    |
| 1029.1mm | 2R  | 2    |
| 1610mm   | 5   | 4    |
| 1215.6mm | 6   | 2    |
| 1032.3mm | 7F  | 2    |
| 1611.3mm | 7B  | 2    |
| 1130mm   | 25  | 1    |
| 1130mm   | 26  | 1    |
|          |     |      |
|          |     |      |
|          |     |      |

## Shed Base Frame Assemble

The frame is sharp, must pay attention to the installation of gloves, to avoid scratches