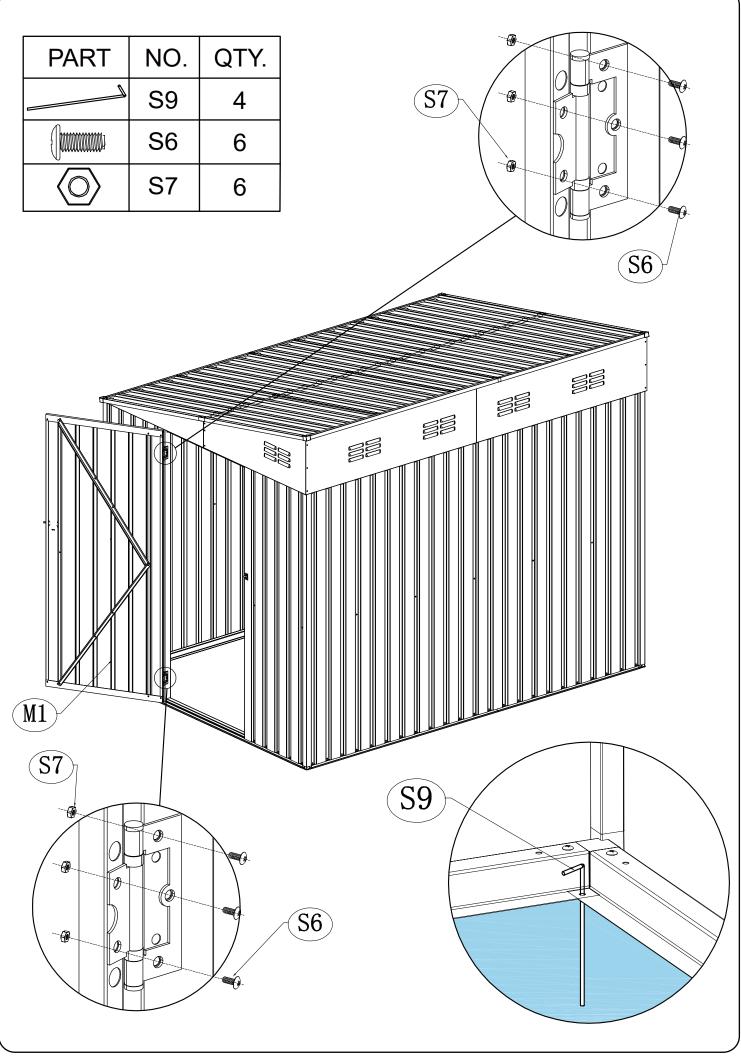

## HARDWARE LIST

For missing or damaged part contact customer service. **Do NOT** return to store **PIs note: All hardware pack is placed in box B.** 

List √ Part No. Key No. Qty. 1 207 **F7** 2 **F**8 29 3 S4 232 4 **S**6 62 5 **S**7 56 6 **S**8 6 7 **S**9 4