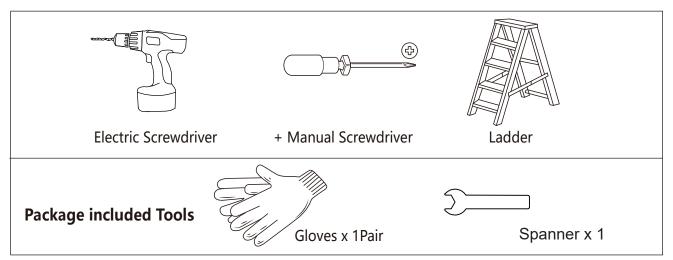

## 7' x 4' Metal Storage Shed Owner Manual

## & Assemble Guide\_SS16233



# Customer Service: If you have any problem, please contact us through the online platform. Base size Shed Overall Base Size:50.6"(L) x 84.2"(W) Shed Inside Base Size:48.8"(L) x 84.0"(W) The product comes in 2 packages, pls install after receiving all packages.

#### Please prepare below tools before installation. (Not Included)



### ATTENTION

Care **MUST** be taken when handing various pieces of your building since many contain sharp edges.

**Do NOT** attempt to assemble your building before double checking that you have all parts indicated in the parts lists. Any building left partially assembled may be seriously damaged by even light winds.

**Do NOT** attempt to assemble your building on a windy day, the large panels can catch the wind like a "sail", making construction difficult and unsafe. **Watch the weather closely.** Keep children and pets away from the worksite during construction and until the building is completely assembled. This will help avoid distractions and any accidents which may occur. Never concentrate your weight on the roof of the building.

Before assembling any parts, your base should b