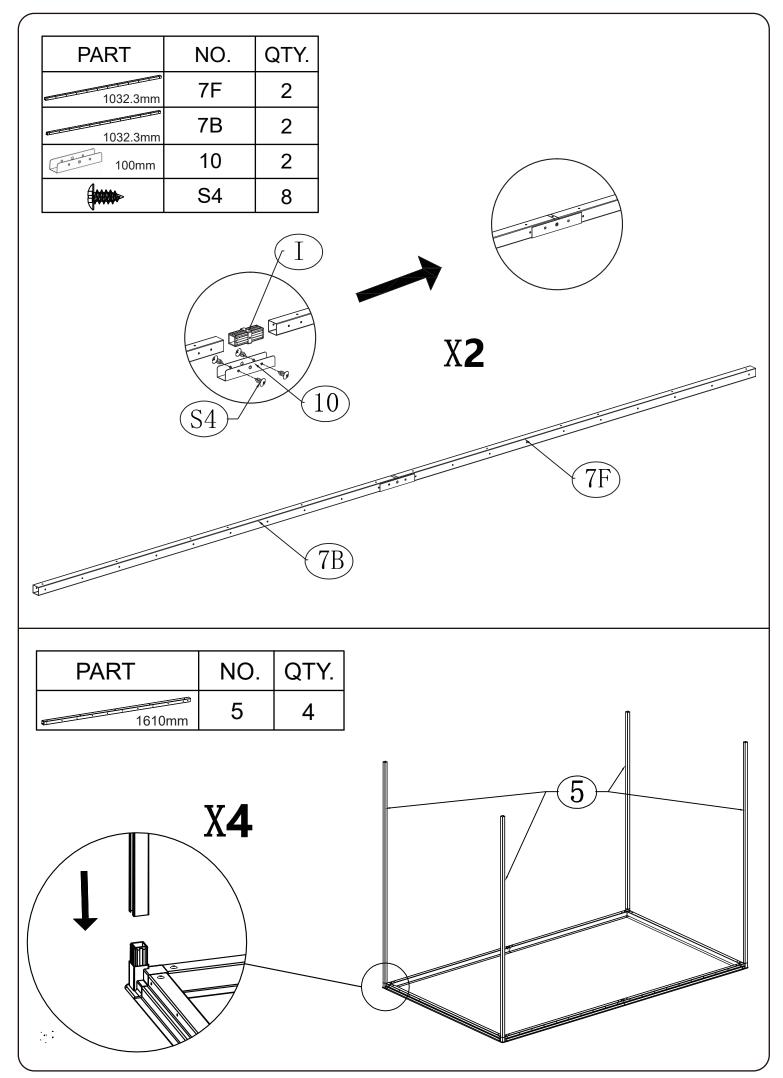

## Box\_A

| PART     | NO. | QTY. |
|----------|-----|------|
| 387.1mm  | 1   | 2    |
| 1029.1mm | 2L  | 2    |
| 1029.1mm | 2R  | 2    |
| 1610mm   | 5   | 4    |
| 1215.6mm | 6   | 2    |
| 1032.3mm | 7F  | 2    |
| 1611.3mm | 7B  | 2    |
| 1130mm   | 25  | 1    |
| 1130mm   | 26  | 1    |
|          |     |      |
|          |     |      |
|          |     |      |

## Shed Base Frame Assemble

The frame is sharp, must pay attention to the installation of gloves, to avoid scratches