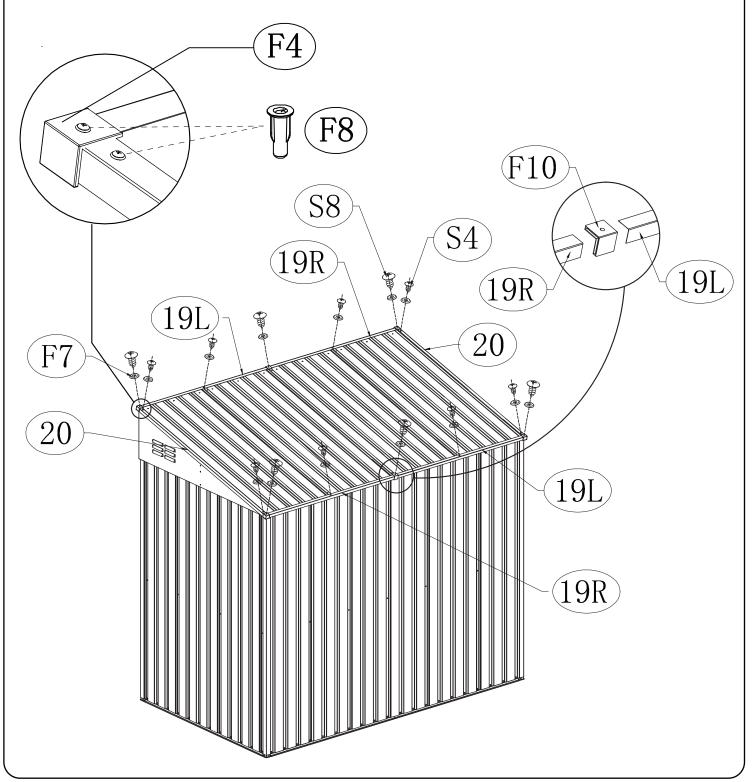

## Shed Top Frame Assemble

| NO. | QTY.                         |
|-----|------------------------------|
| 21L | 1                            |
| 21R | 1                            |
| S6  | 6                            |
| S7  | 6                            |
| S4  | 10                           |
| F7  | 6                            |
|     | 21L<br>21R<br>S6<br>S7<br>S4 |

| PART   | NO. | QTY. |  |
|--------|-----|------|--|
| 1072mm | 19L | 2    |  |
| 1072mm | 19R | 2    |  |
| 1358mm | 20  | 2    |  |
|        | F10 | 2    |  |
|        | S4  | 8    |  |

| PART       | NO. | QTY. |
|------------|-----|------|
|            | S8  | 6    |
| $\bigcirc$ | F7  | 14   |
|            | F8  | 14   |
|            | F4  | 4    |