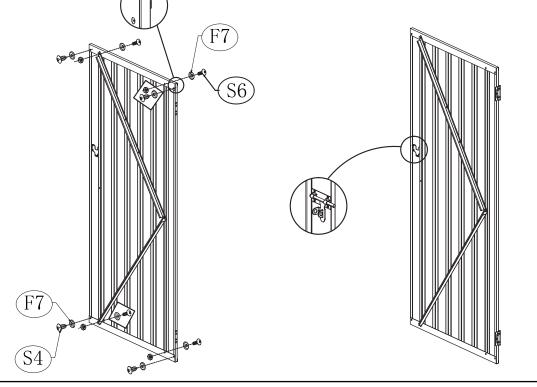

## Door Assemble

| NO. | QTY.           |
|-----|----------------|
| 15  | 2              |
| 16  | 1              |
| 21  | 2              |
| 22  | 1              |
|     | 15<br>16<br>21 |

| PART       | NO. | QTY. |
|------------|-----|------|
|            | S4  | 12   |
|            | S6  | 14   |
| $\bigcirc$ | S7  | 8    |
| 0          | F7  | 20   |