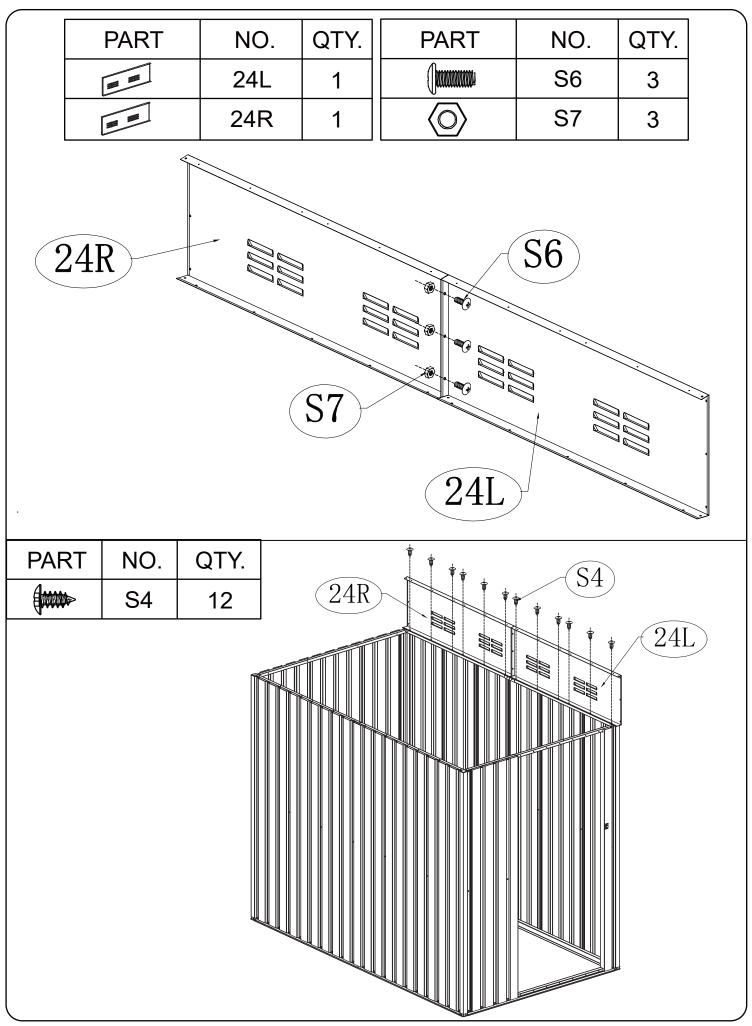

# Box\_B

| PART                                           | NO. | QTY. | PART                       | NO. | QTY. |
|------------------------------------------------|-----|------|----------------------------|-----|------|
| 200mm                                          | 4B  | 2    |                            | С   | 4    |
| <u>ه م م م م م م م م م م م م م م م م م م م</u> | 10  | 2    |                            | F   | 4    |
| 982mm                                          | 15  | 2    |                            | I   | 2    |
| 1655mm                                         | 16  | 1    |                            | F4  | 4    |
| 1660mm                                         | 17L | 1    | $\bigcirc$                 | F7  | 207  |
| 1660mm                                         | 17R | 1    |                            | F8  | 28   |
| 1072mm                                         | 19L | 2    |                            | F10 | 2    |
| 1072mm                                         | 19R | 2    |                            | S1  | 1    |
| 1660mm                                         | W7  | 4    |                            | S2  | 1    |
| 1358mm                                         | 20  | 2    |                            | S3  | 1    |
| 705mm                                          | 21  | 2    |                            | S4  | 232  |
|                                                | 21L | 1    |                            | S6  | 62   |
|                                                | 21R | 1    | $\langle \bigcirc \rangle$ | S7  | 56   |
|                                                | 22  | 1    |                            | S8  | 6    |
|                                                | 24L | 1    |                            | S9  | 4    |
|                                                | 24R | 1    |                            | S12 | 1    |
| 64mm                                           | 27  | 2    | 5                          | S15 | 1    |

## Shed Side Panels Assemble

| PART                       | NO. | QTY. |
|----------------------------|-----|------|
|                            | S4  | 14   |
| $\bigcirc$                 | F7  | 13   |
|                            | S6  | 5    |
| $\langle \bigcirc \rangle$ | S7  | 5    |
|                            | S1  | 1    |