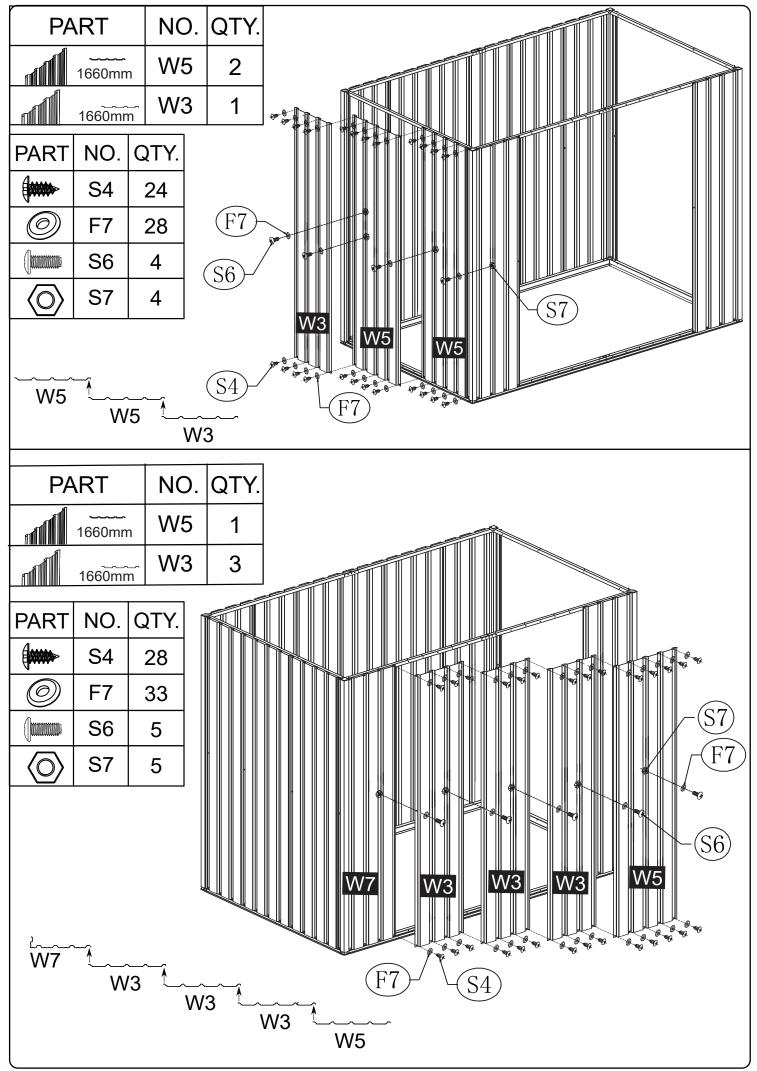

## Shed Side Panels Assemble

| PART                       | NO. | QTY. |
|----------------------------|-----|------|
|                            | S4  | 14   |
| $\bigcirc$                 | F7  | 13   |
|                            | S6  | 5    |
| $\langle \bigcirc \rangle$ | S7  | 5    |
|                            | S1  | 1    |

## Shed Top Frame Assemble

| NO. | QTY.                         |
|-----|------------------------------|
| 21L | 1                            |
| 21R | 1                            |
| S6  | 6                            |
| S7  | 6                            |
| S4  | 10                           |
| F7  | 6                            |
|     | 21L<br>21R<br>S6<br>S7<br>S4 |