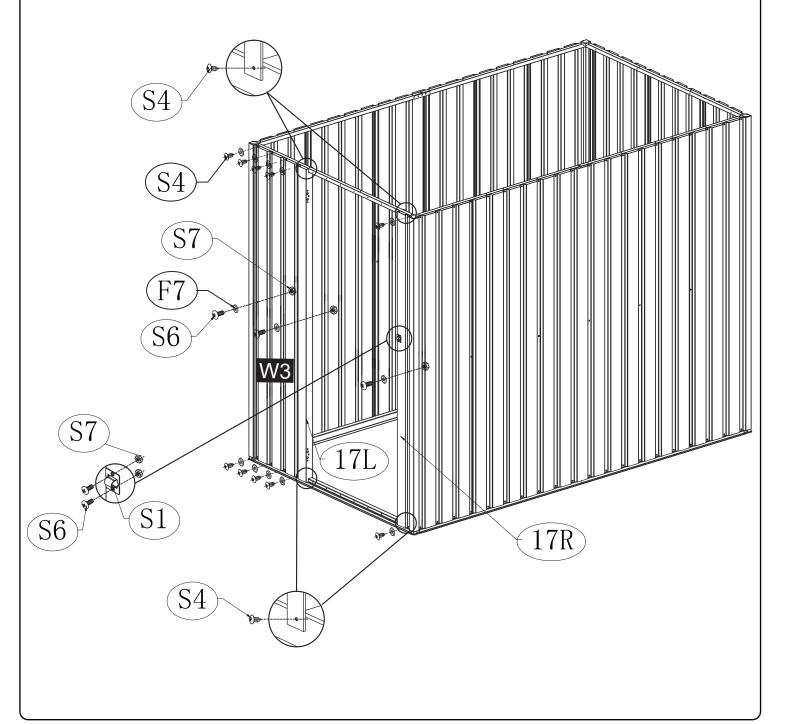

# Box\_B

| PART                                           | NO. | QTY. | PART                       | NO. | QTY. |
|------------------------------------------------|-----|------|----------------------------|-----|------|
| 200mm                                          | 4B  | 2    |                            | С   | 4    |
| <u>ه م م م م م م م م م م م م م م م م م م م</u> | 10  | 2    |                            | F   | 4    |
| 982mm                                          | 15  | 2    |                            | I   | 2    |
| 1655mm                                         | 16  | 1    |                            | F4  | 4    |
| 1660mm                                         | 17L | 1    | $\bigcirc$                 | F7  | 207  |
| 1660mm                                         | 17R | 1    |                            | F8  | 28   |
| 1072mm                                         | 19L | 2    |                            | F10 | 2    |
| 1072mm                                         | 19R | 2    |                            | S1  | 1    |
| 1660mm                                         | W7  | 4    |                            | S2  | 1    |
| 1358mm                                         | 20  | 2    |                            | S3  | 1    |
| 705mm                                          | 21  | 2    |                            | S4  | 232  |
|                                                | 21L | 1    |                            | S6  | 62   |
|                                                | 21R | 1    | $\langle \bigcirc \rangle$ | S7  | 56   |
|                                                | 22  | 1    |                            | S8  | 6    |
|                                                | 24L | 1    |                            | S9  | 4    |
|                                                | 24R | 1    |                            | S12 | 1    |
| 64mm                                           | 27  | 2    | 5                          | S15 | 1    |

## Shed Side Panels Assemble

| PART                       | NO. | QTY. |
|----------------------------|-----|------|
|                            | S4  | 14   |
| $\bigcirc$                 | F7  | 13   |
|                            | S6  | 5    |
| $\langle \bigcirc \rangle$ | S7  | 5    |
|                            | S1  | 1    |