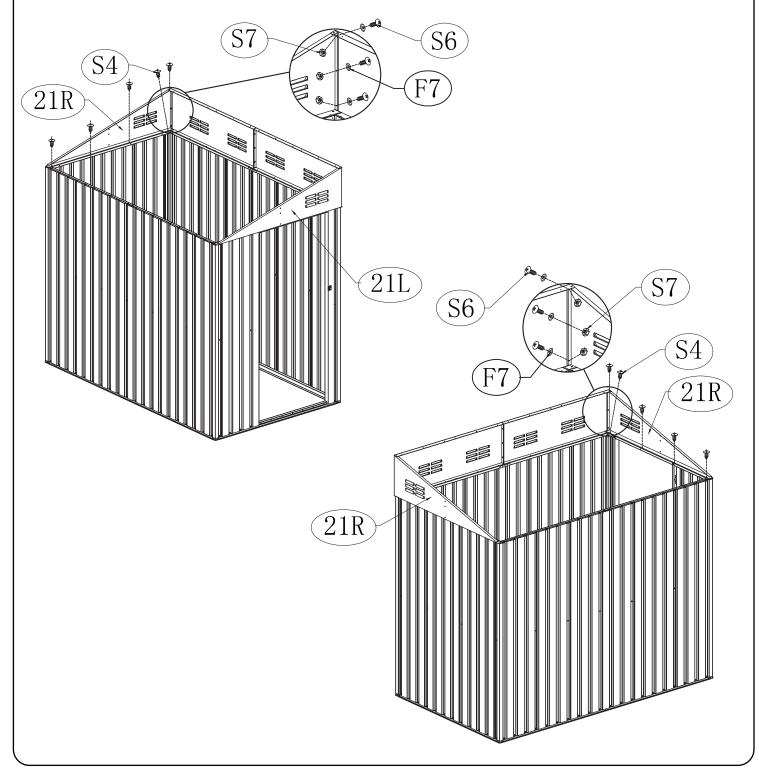

# Box\_B

| PART                                           | NO. | QTY. | PART                       | NO. | QTY. |
|------------------------------------------------|-----|------|----------------------------|-----|------|
| 200mm                                          | 4B  | 2    |                            | С   | 4    |
| <u>ه م م م م م م م م م م م م م م م م م م م</u> | 10  | 2    |                            | F   | 4    |
| 982mm                                          | 15  | 2    |                            | I   | 2    |
| 1655mm                                         | 16  | 1    |                            | F4  | 4    |
| 1660mm                                         | 17L | 1    | $\bigcirc$                 | F7  | 207  |
| 1660mm                                         | 17R | 1    |                            | F8  | 28   |
| 1072mm                                         | 19L | 2    |                            | F10 | 2    |
| 1072mm                                         | 19R | 2    |                            | S1  | 1    |
| 1660mm                                         | W7  | 4    |                            | S2  | 1    |
| 1358mm                                         | 20  | 2    |                            | S3  | 1    |
| 705mm                                          | 21  | 2    |                            | S4  | 232  |
|                                                | 21L | 1    |                            | S6  | 62   |
|                                                | 21R | 1    | $\langle \bigcirc \rangle$ | S7  | 56   |
|                                                | 22  | 1    |                            | S8  | 6    |
|                                                | 24L | 1    |                            | S9  | 4    |
|                                                | 24R | 1    |                            | S12 | 1    |
| 64mm                                           | 27  | 2    | 5                          | S15 | 1    |

## Shed Top Frame Assemble

| NO. | QTY.                         |
|-----|------------------------------|
| 21L | 1                            |
| 21R | 1                            |
| S6  | 6                            |
| S7  | 6                            |
| S4  | 10                           |
| F7  | 6                            |
|     | 21L<br>21R<br>S6<br>S7<br>S4 |