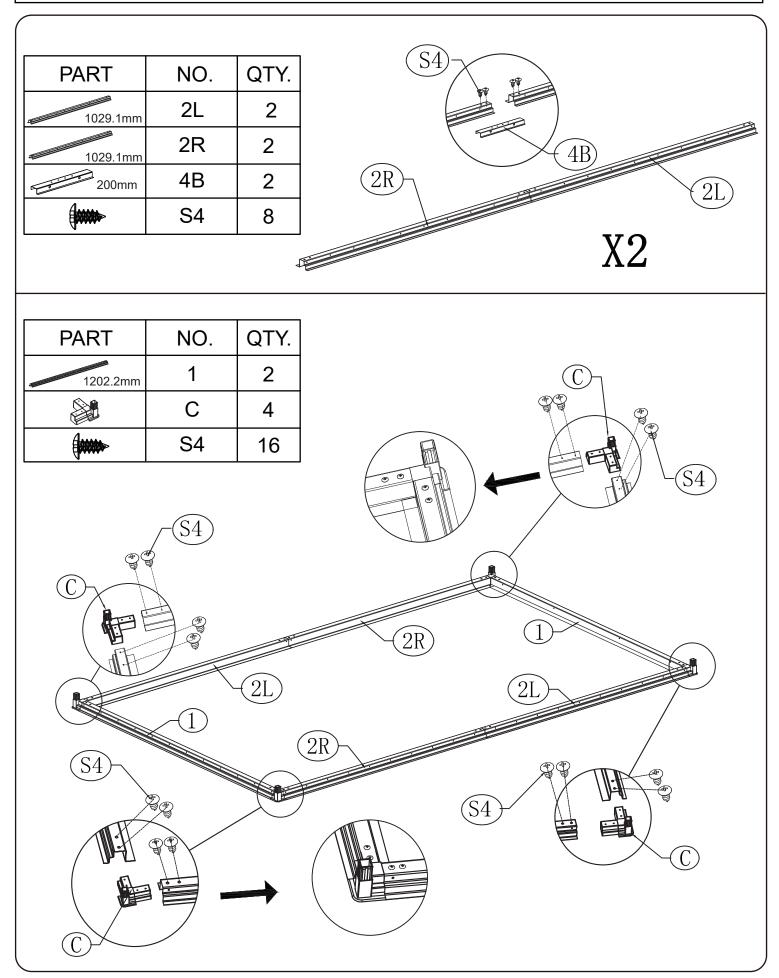

## Box\_A

| PART     | NO. | QTY. |
|----------|-----|------|
| 387.1mm  | 1   | 2    |
| 1029.1mm | 2L  | 2    |
| 1029.1mm | 2R  | 2    |
| 1610mm   | 5   | 4    |
| 1215.6mm | 6   | 2    |
| 1032.3mm | 7F  | 2    |
| 1611.3mm | 7B  | 2    |
| 1130mm   | 25  | 1    |
| 1130mm   | 26  | 1    |
|          |     |      |
|          |     |      |
|          |     |      |

## Shed Base Frame Assemble

The frame is sharp, must pay attention to the installation of gloves, to avoid scratches