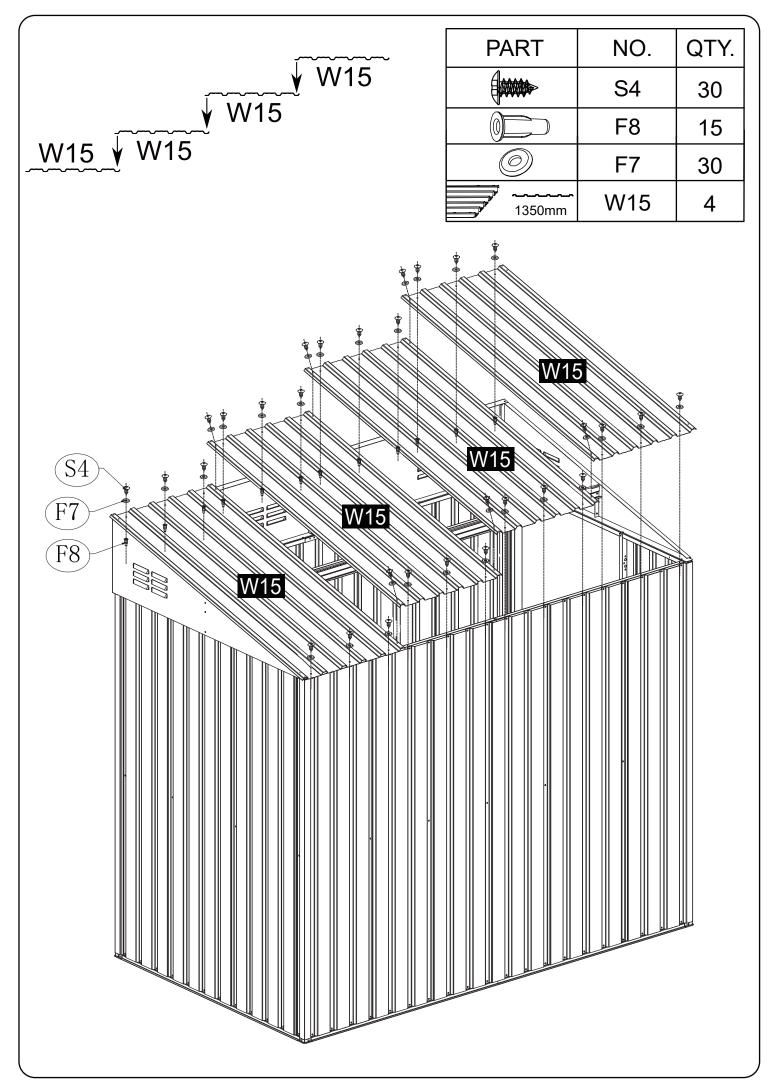

| PA | RT         | NO. | QTY. |
|----|------------|-----|------|
|    | <br>1660mm | W5  | 4    |
|    | <br>1350mm | W15 | 4    |
|    | 1653mm     | M1  | 1    |
|    | <br>1660mm | W3  | 8    |
|    |            |     |      |
|    |            |     |      |
|    |            |     |      |
|    |            |     |      |
|    |            |     |      |
|    |            |     |      |
|    |            |     |      |
|    |            |     |      |

# Box\_B

| PART                                           | NO. | QTY. | PART                       | NO. | QTY. |
|------------------------------------------------|-----|------|----------------------------|-----|------|
| 200mm                                          | 4B  | 2    |                            | С   | 4    |
| <u>ه م م م م م م م م م م م م م م م م م م م</u> | 10  | 2    |                            | F   | 4    |
| 982mm                                          | 15  | 2    |                            | I   | 2    |
| 1655mm                                         | 16  | 1    |                            | F4  | 4    |
| 1660mm                                         | 17L | 1    | $\bigcirc$                 | F7  | 207  |
| 1660mm                                         | 17R | 1    |                            | F8  | 28   |
| 1072mm                                         | 19L | 2    |                            | F10 | 2    |
| 1072mm                                         | 19R | 2    |                            | S1  | 1    |
| 1660mm                                         | W7  | 4    |                            | S2  | 1    |
| 1358mm                                         | 20  | 2    |                            | S3  | 1    |
| 705mm                                          | 21  | 2    |                            | S4  | 232  |
|                                                | 21L | 1    |                            | S6  | 62   |
|                                                | 21R | 1    | $\langle \bigcirc \rangle$ | S7  | 56   |
|                                                | 22  | 1    |                            | S8  | 6    |
|                                                | 24L | 1    |                            | S9  | 4    |
|                                                | 24R | 1    |                            | S12 | 1    |
| 64mm                                           | 27  | 2    | 5                          | S15 | 1    |