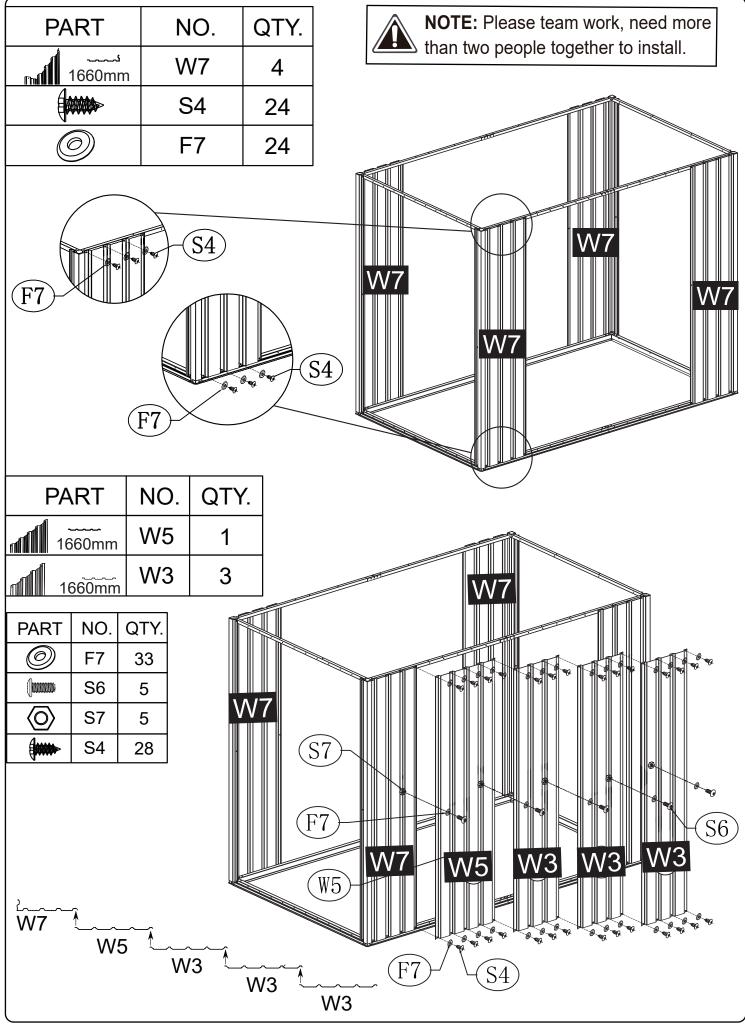

## Shed Side Panels Assemble

| PART                       | NO. | QTY. |
|----------------------------|-----|------|
|                            | S4  | 14   |
| $\bigcirc$                 | F7  | 13   |
|                            | S6  | 5    |
| $\langle \bigcirc \rangle$ | S7  | 5    |
|                            | S1  | 1    |