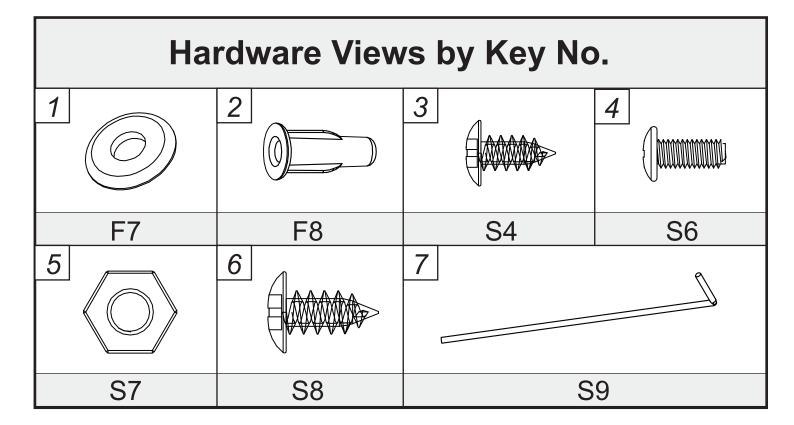

## HARDWARE LIST

For missing or damaged part contact customer service. **Do NOT** return to store **PIs note: All hardware pack is placed in box B.** 

List √ Part No. Key No. Qty. 1 207 **F7** 2 **F**8 29 3 S4 232 4 **S**6 62 5 **S**7 56 6 **S**8 6 7 **S**9 4