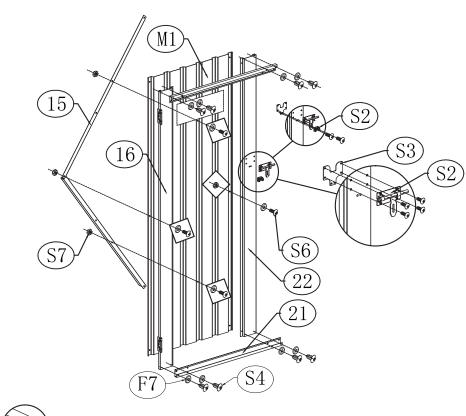

## Door Assemble

| NO. | QTY.           |
|-----|----------------|
| 15  | 2              |
| 16  | 1              |
| 21  | 2              |
| 22  | 1              |
|     | 15<br>16<br>21 |

| PART       | NO. | QTY. |
|------------|-----|------|
|            | S4  | 12   |
|            | S6  | 14   |
| $\bigcirc$ | S7  | 8    |
| 0          | F7  | 20   |

| PART   | NO. | QTY. |
|--------|-----|------|
| 1653mm | M1  | 1    |
|        | S2  | 1    |
|        | S3  | 1    |