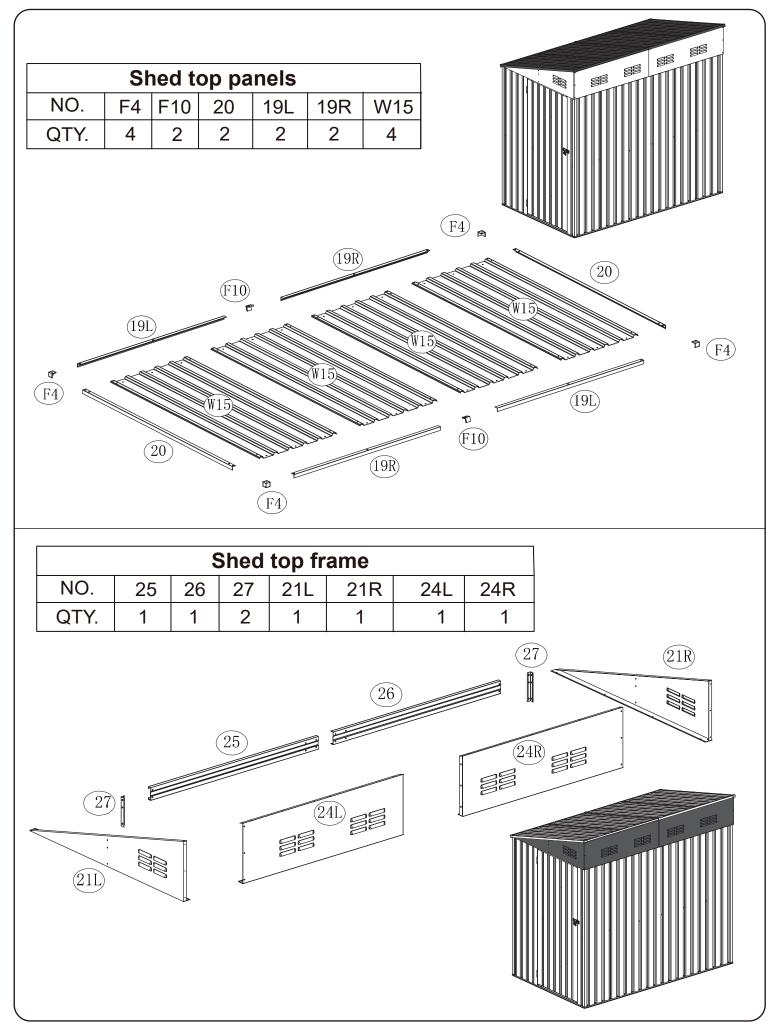

## Shed Top Frame Assemble

| NO. | QTY.                         |
|-----|------------------------------|
| 21L | 1                            |
| 21R | 1                            |
| S6  | 6                            |
| S7  | 6                            |
| S4  | 10                           |
| F7  | 6                            |
|     | 21L<br>21R<br>S6<br>S7<br>S4 |

| PART   | NO. | QTY. |  |
|--------|-----|------|--|
| 1072mm | 19L | 2    |  |
| 1072mm | 19R | 2    |  |
| 1358mm | 20  | 2    |  |
|        | F10 | 2    |  |
|        | S4  | 8    |  |

| PART       | NO. | QTY. |
|------------|-----|------|
|            | S8  | 6    |
| $\bigcirc$ | F7  | 14   |
|            | F8  | 14   |
|            | F4  | 4    |