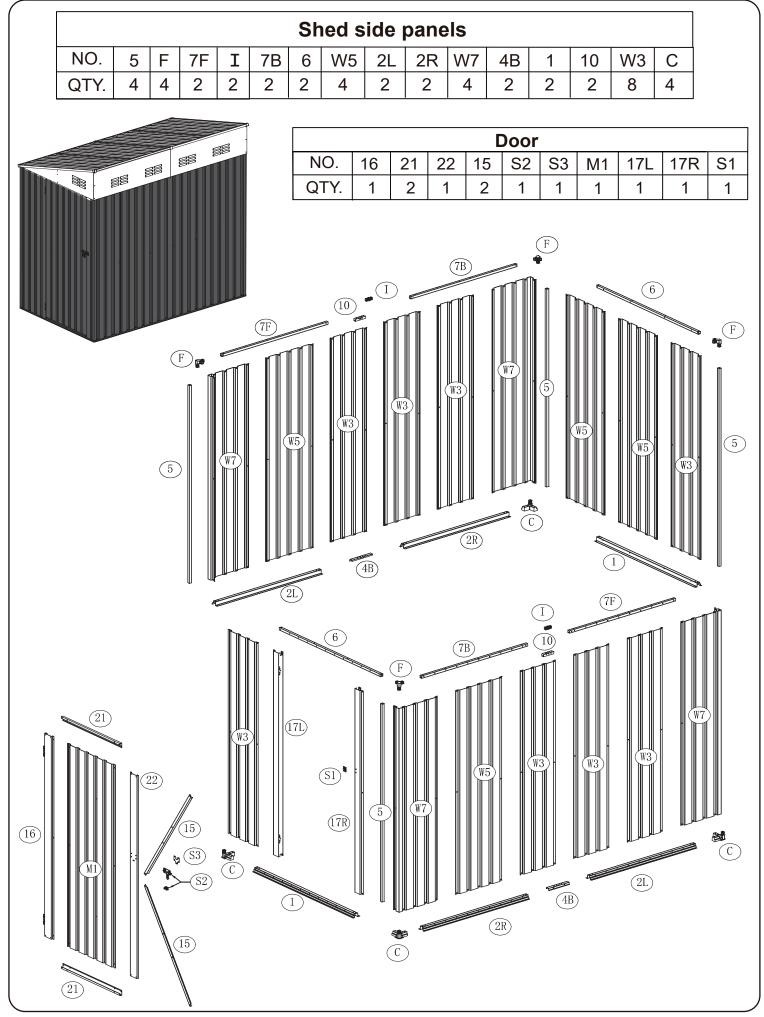

## Shed Side Panels Assemble

| PART                       | NO. | QTY. |
|----------------------------|-----|------|
|                            | S4  | 14   |
| $\bigcirc$                 | F7  | 13   |
|                            | S6  | 5    |
| $\langle \bigcirc \rangle$ | S7  | 5    |
|                            | S1  | 1    |