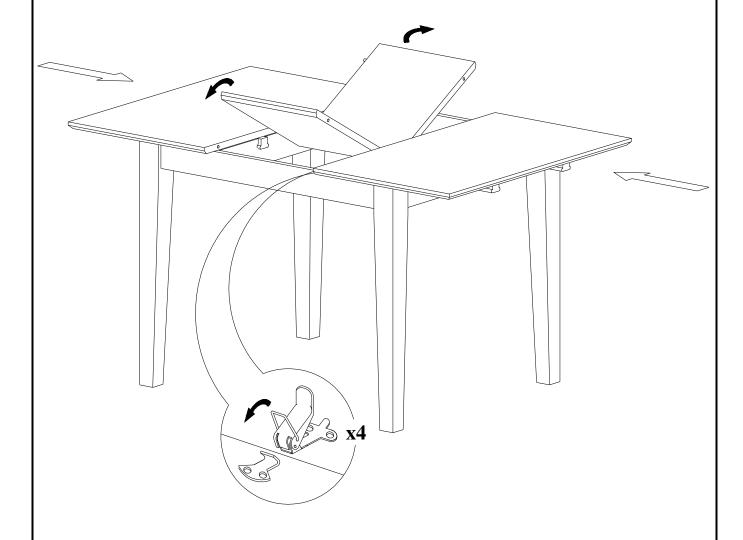

# STEP 3

Fold the center leaf top and put it underneath, or spread it as your demand, then lock the top as below image.