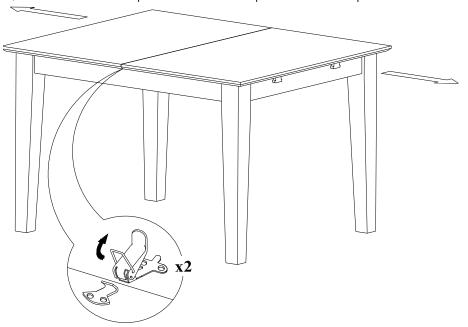

# STEP 2

Stand the table, unlock the table top underneath and pull the 2 side tops to outside direction.

RECTANGULAR TABLE 36"x54"WITH 12" BUTTERFLY LEAF