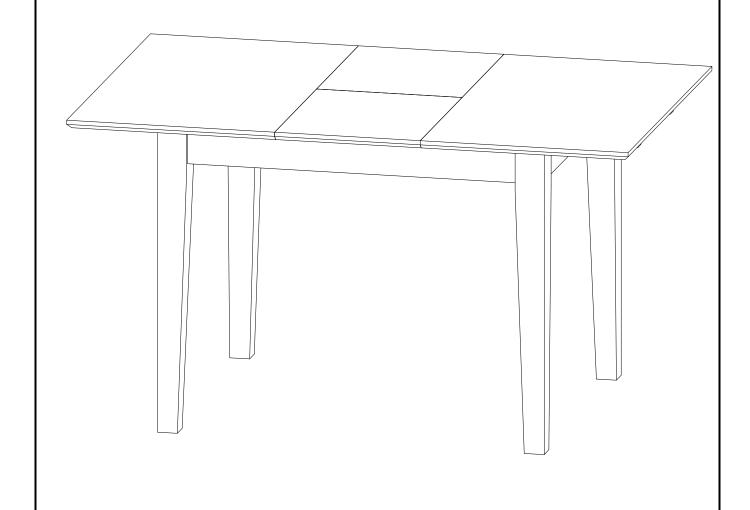

# **ASSEMBLY INSTRUCTIONS**

Description: RECTANGULAR TABLE 36"x54"WITH 12" BUTTERFLY LEAF

Dimension: W.36" x D.42"(54") x H.30"

Cube size : 44.8"x38.3"x 5.5" NW: 63.8 LBS

GW: 70.4 LBS

RECTANGULAR TABLE 36"x54"WITH 12" BUTTERFLY LEAF