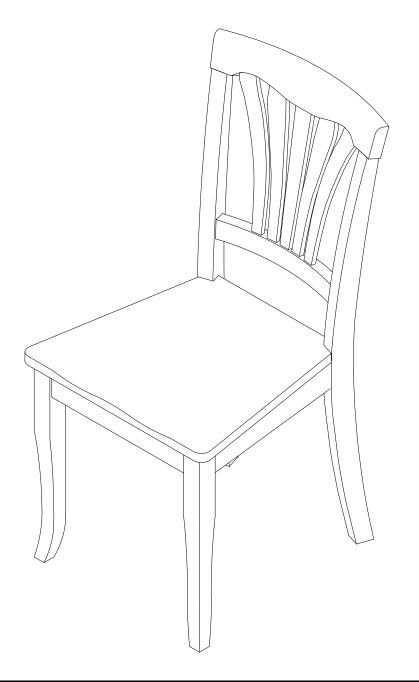

### **ASSEMBLY INSTRUCTIONS**

Description : CHAIR WITH WOOD SEAT

Dimension : 18"Wx22"Dx36"3/4H

Cube Size : 38.9"x18.6"x10.6" NW: 30.8 LBS

GW: 35.2 LBS

CHAIR WITH WOOD SEAT