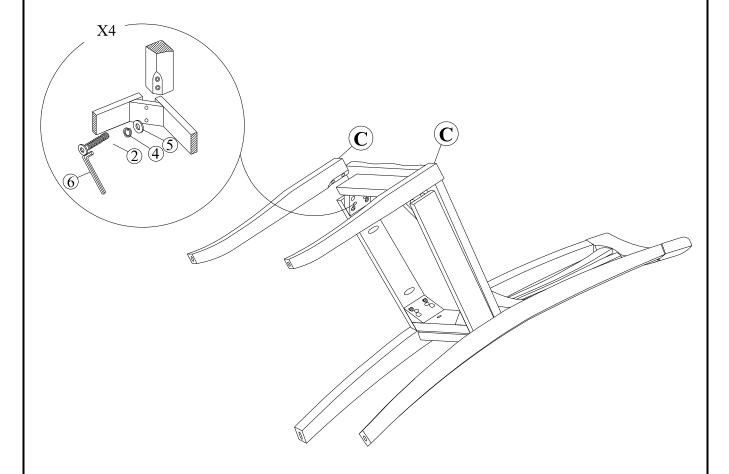

# STEP 2

Attach front legs (C) to the seat frame. Use bolts (2), washers (4) and (5) .Tighten with Allen Key (6).

.