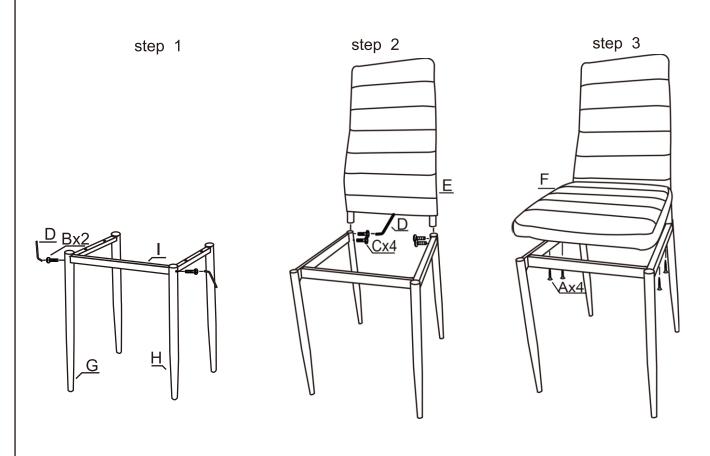

## **ASSEMBLY INSTRUCTION**

Thank you for purchasing this item, please read the instructions below carefully before assembly.

| PARTS LIST |      |             |     |
|------------|------|-------------|-----|
| NO.        | PART | DESCRIPTION | QTY |
| Α          | 1    | nail        | 4   |
| В          |      | long screw  | 2   |
| С          | T    | short screw | 4   |
| D          |      | allen key   | 1   |
| Е          |      | back        | 1   |
| F          |      | seat        | 1   |
| G          |      | left leg    | 1   |
| Н          |      | right leg   | 1   |
| I          |      | transom     | 1   |