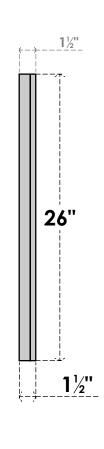

## **GVPVE20X2602SF**

20"W X 26"H RECTANGLE SURFACE MOUNT PVC GABLE VENT: FUNCTIONAL, W/ 2"W X 1-1/2"P **BRICKMOULD FRAME** 

**VENTING AREA: 28 SQ IN** LOUVER HEIGHT: 2 3/4"

LOUVER QTY: 8

**FRONT** 

SIDE

EKENA MILLWORK 2300 WEST MAIN ST. CLARKSVILLE, TX 75426 TOLL FREE: 866-607-0453 WWW.EKENAMILLWORK.COM