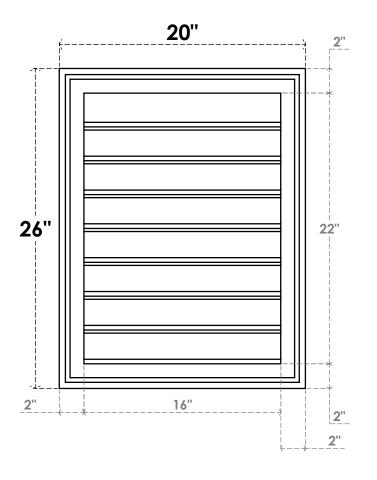

## **GVPVE20X2602SF**

20"W X 26"H RECTANGLE SURFACE MOUNT PVC GABLE VENT: FUNCTIONAL, W/ 2"W X 1-1/2"P **BRICKMOULD FRAME** 

**VENTING AREA: 28 SQ IN** LOUVER HEIGHT: 2 3/4"

LOUVER QTY: 8

**FRONT** 

SIDE

EKENA MILLWORK 2300 WEST MAIN ST. CLARKSVILLE, TX 75426 TOLL FREE: 866-607-0453 WWW.EKENAMILLWORK.COM