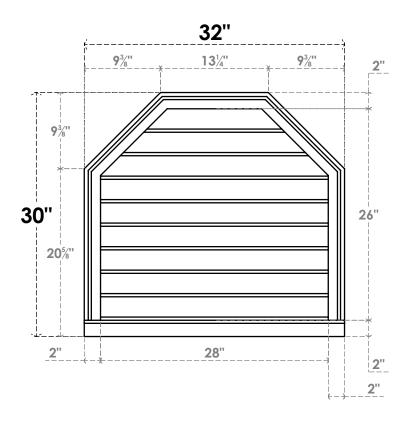

## GVPOT32X3003SN

32"W X 30"H OCTAGONAL TOP SURFACE MOUNT PVC GABLE VENT: NON-FUNCTIONAL, W/ 2"W X 2"P BRICKMOULD SILL FRAME

**FRONT** 

SIDE

LOUVER HEIGHT: 2 7/8"

LOUVER QTY: 9

EKENA MILLWORK 2300 WEST MAIN ST. CLARKSVILLE, TX 75426 TOLL FREE: 866-607-0453 WWW.EKENAMILLWORK.COM