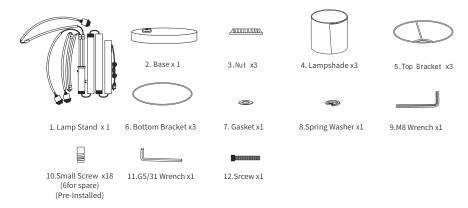

# Package List

- ① Connect the straight tube to another straight tube(A->B->C).
- 2 Connect the assembled straight tube to the base(D) and tighten the screws G (Shimmed E&F) with the large wrench H.
- ③ Use simple wrench(N) to remove the two screws(M) on the top of the connecting the curved tube(I), and connect the curved tube to the lamp holder tube. (Align the arcs.)
- 4) Put the velcro at both ends of the lampshade(S) together.
- ⑤ Clip the bracket(R&T) to the lampshade.
- **6** Remove the lamp nut(P) located on the lamp holder.
- ① Install the assembled lampshade to the lamp holder.
- (8) Lock the lampshade on the lamp holder with the lamp nut.
- (9) Install the bulb to finish the assembling. (Bulb is NOT included)