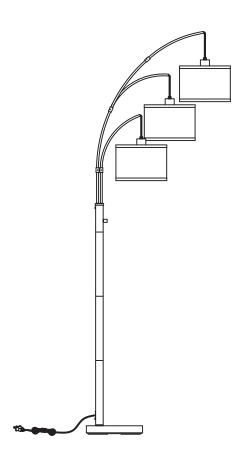

## **Product Features**

- 1. Classic fishing style, embellish the space atmosphere of the room.
- 2. Arched floor lamp with solid color finish mixed with a fabric shade combines the best of minimalist design with a modern color palette to bring you a modern minimalist lamp perfect for any space in your home.
- 3. With the lampshade made of linen fabric, it is more ornamental during the day and has highlight transmittance at night.
- 4. This arched floor lamp is equipped with a rotary switch, which is more convenient to switch in the dark compared to the traditional foot switch.
- 5. Bulb is **NOT** included

### **Parameter**

| Lamp           |                    |
|----------------|--------------------|
| Power For Blub | MAX 60W            |
| Material       | Iron+ Fabric       |
| Socket Type    | E26                |
| Switch         | Rotary Switch      |
| Size For Shade | D10x7 inches       |
| Size For Lamp  | 28.2 x11x78 inches |