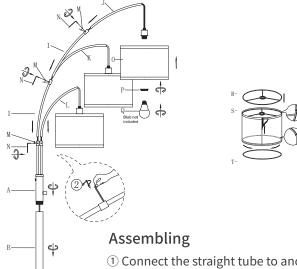

# Package List

- ① Connect the straight tube to another straight tube(A->B->C).
- 2 Connect the assembled straight tube to the base(D) and tighten the screws G (Shimmed E&F) with the large wrench H.
- ③ Use simple wrench(N) to remove the two screws(M) on the top of the connecting the curved tube(I), and connect the curved tube to the lamp holder tube. (Align the arcs.)
- 4) Put the velcro at both ends of the lampshade(S) together.
- ⑤ Clip the bracket(R&T) to the lampshade.
- **6** Remove the lamp nut(P) located on the lamp holder.
- ① Install the assembled lampshade to the lamp holder.
- (8) Lock the lampshade on the lamp holder with the lamp nut.
- (9) Install the bulb to finish the assembling. (Bulb is NOT included)