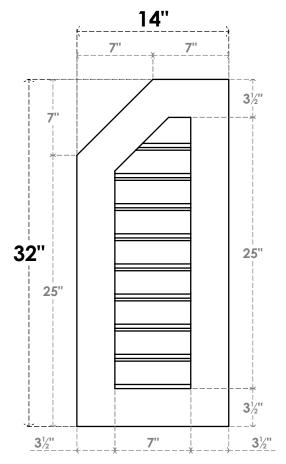

## GVPOL14X3201SF

14"W X 32"H HALF OCTAGON TOP LEFT SURFACE MOUNT PVC GABLE VENT: FUNCTIONAL, W/ 3-1/2"W X 1"P STANDARD FRAME

**VENTING AREA: 13.46 SQ IN** LOUVER HEIGHT: 2 3/4" LOUVER QTY: 9

**FRONT** 

SIDE