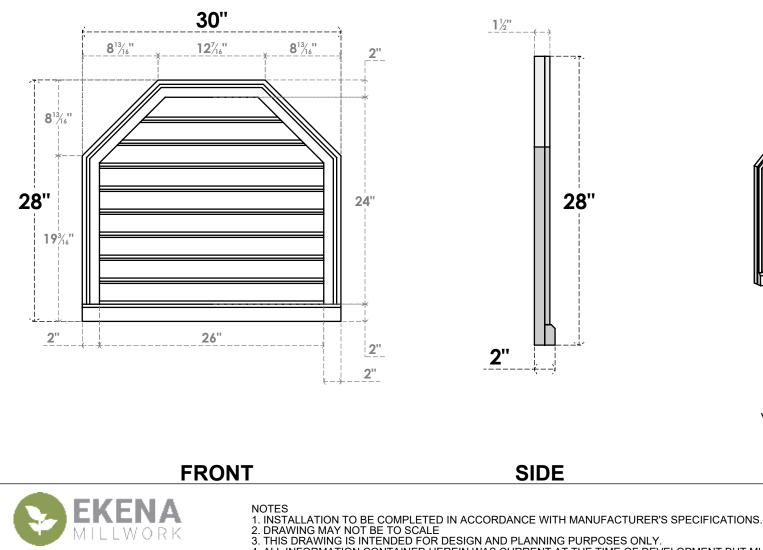

## GVPOT30X2803SF

30"W X 28"H OCTAGONAL TOP SURFACE MOUNT PVC GABLE VENT: FUNCTIONAL, W/ 2"W X 2"P BRICKMOULD SILL FRAME

VENTING AREA: 48.38 SQ IN LOUVER HEIGHT: 2 5/8" LOUVER QTY: 9