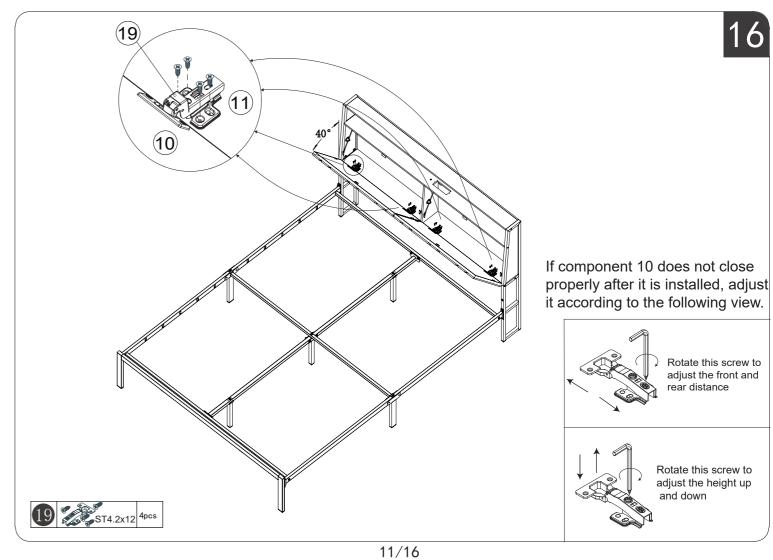

structions, product maintenance and maintenance methods.

If you feel satisfied with our product and service,

- Please set our store as your favorites;
- Please recommend our products to your friends;
- Please leave us your purchase experience in our store or product page.

Feedback or reviews from you will greatly help us offer better services to players around the world.

Best regards!

Avoid using sharp objects such as a knife to cut open packaging as you may accidentally damage the product.

## **Bed Frame**

## ORIGINAL INSTRUCTION MANUAL



1/16

## HARDWARE NOTE

1.Two or more people are required for assembly 2.Do not screw on the bolts too tight unless the installation is done. Make sure all bolts are tightly screwed before you use it.