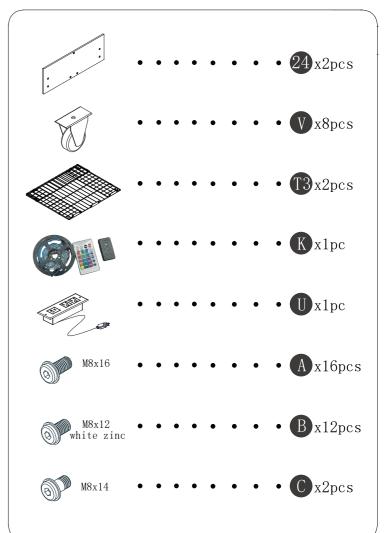

explanations, installation instructions, product maintenance and maintenance methods.

If you feel satisfied with our product and service,

- Please set our store as your favorites;
- Please recommend our products to your friends;
- Please leave us your purchase experience in our store or product page.

Feedback or reviews from you will greatly help us offer better services to players around the world.

Best regards!

Avoid using sharp objects such as a knife to cut open packaging as you may accidentally damage the product.

## **Bed Frame**

## ORIGINAL INSTRUCTION MANUAL



1/16

## HARDWARE NOTE

1.Two or more people are required for assembly 2.Do not screw on the bolts too tight unless the installation is done. Make sure all bolts are tightly screwed before you use it.