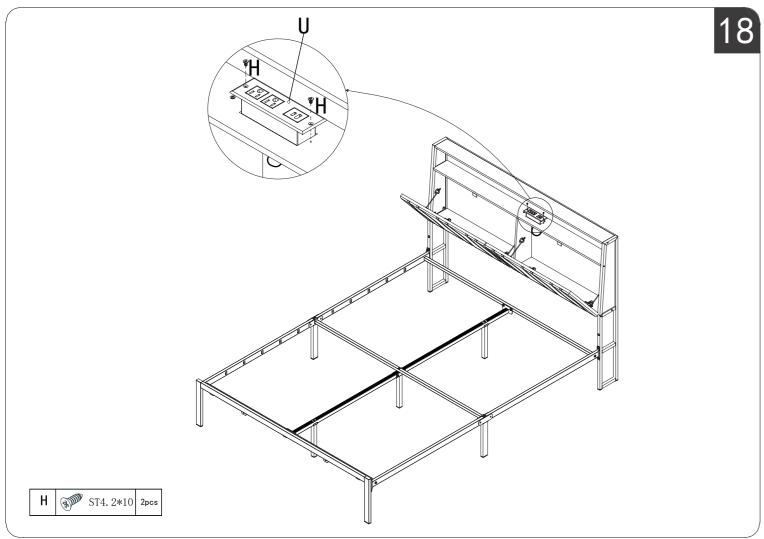

## HARDWARE NOTE

1.Two or more people are required for assembly 2.Do not screw on the bolts too tight unless the installation is done. Make sure all bolts are tightly screwed before you use it.