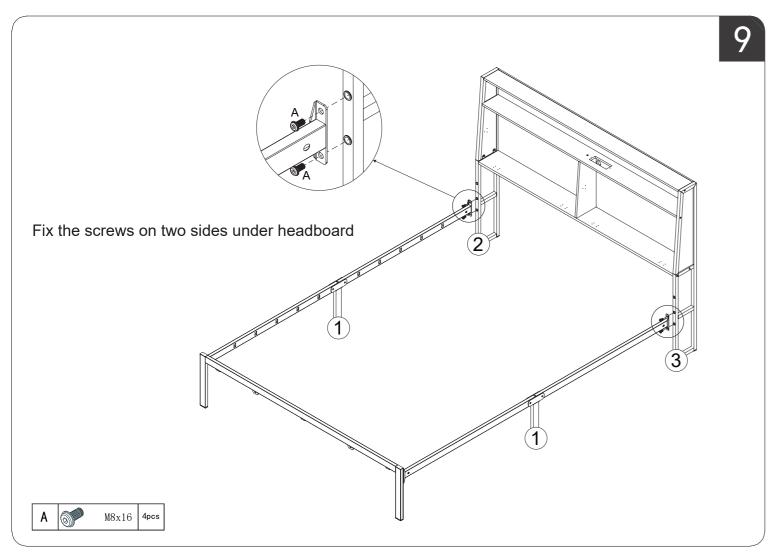

, product maintenance and maintenance methods.

If you feel satisfied with our product and service,

- Please set our store as your favorites;
- Please recommend our products to your friends;
- Please leave us your purchase experience in our store or product page.

Feedback or reviews from you will greatly help us offer better services to players around the world.

Best regards!

Avoid using sharp objects such as a knife to cut open packaging as you may accidentally damage the product.

## **Bed Frame**

## ORIGINAL INSTRUCTION MANUAL



1/16

## HARDWARE NOTE

1.Two or more people are required for assembly 2.Do not screw on the bolts too tight unless the installation is done. Make sure all bolts are tightly screwed before you use it.