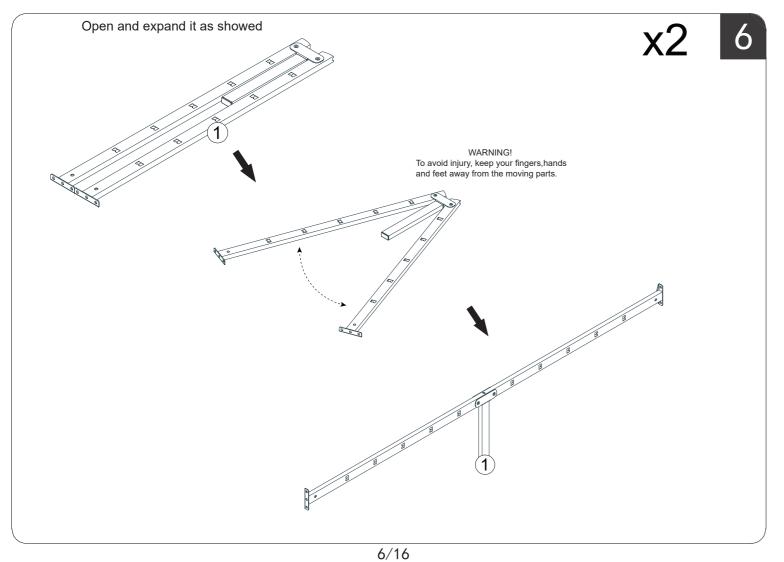

instructions, product maintenance and maintenance methods.

If you feel satisfied with our product and service,

- Please set our store as your favorites;
- Please recommend our products to your friends;
- Please leave us your purchase experience in our store or product page.

Feedback or reviews from you will greatly help us offer better services to players around the world.

Best regards!

Avoid using sharp objects such as a knife to cut open packaging as you may accidentally damage the product.

## **Bed Frame**

## ORIGINAL INSTRUCTION MANUAL



1/16

## HARDWARE NOTE

1.Two or more people are required for assembly 2.Do not screw on the bolts too tight unless the installation is done. Make sure all bolts are tightly screwed before you use it.