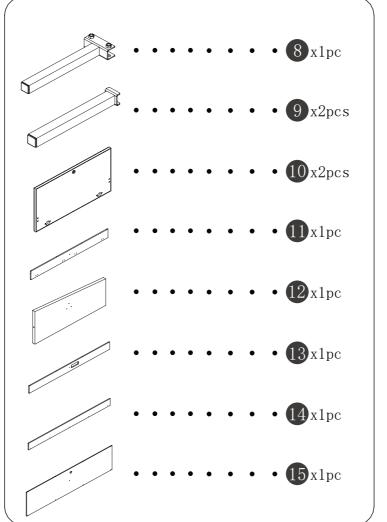

product explanations, installation instructions, product maintenance and maintenance methods.

If you feel satisfied with our product and service,

- Please set our store as your favorites;
- Please recommend our products to your friends;
- Please leave us your purchase experience in our store or product page.

Feedback or reviews from you will greatly help us offer better services to players around the world.

Best regards!

Avoid using sharp objects such as a knife to cut open packaging as you may accidentally damage the product.

## **Bed Frame**

## ORIGINAL INSTRUCTION MANUAL



1/16

## HARDWARE NOTE

1.Two or more people are required for assembly 2.Do not screw on the bolts too tight unless the installation is done. Make sure all bolts are tightly screwed before you use it.