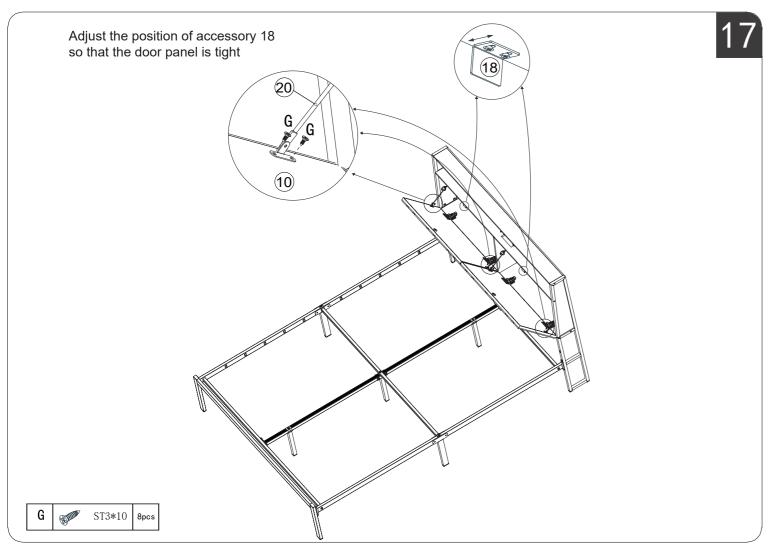

## HARDWARE NOTE

1.Two or more people are required for assembly 2.Do not screw on the bolts too tight unless the installation is done. Make sure all bolts are tightly screwed before you use it.