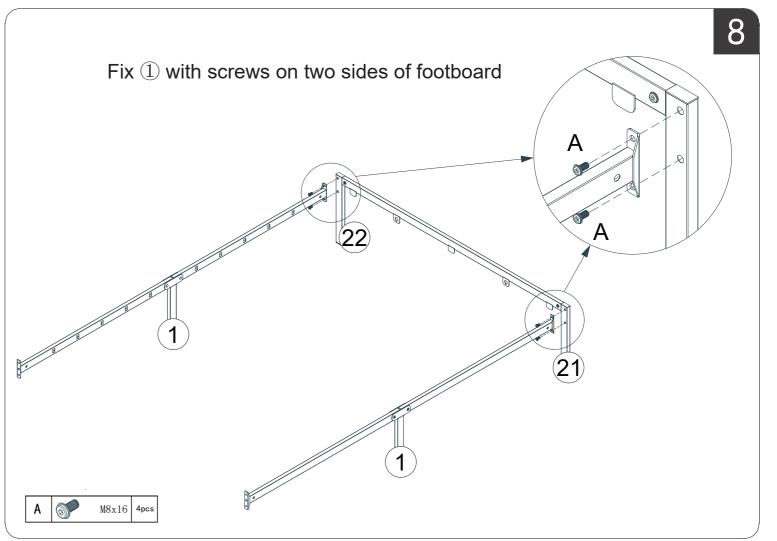

ns, product maintenance and maintenance methods.

If you feel satisfied with our product and service,

- Please set our store as your favorites;
- Please recommend our products to your friends;
- Please leave us your purchase experience in our store or product page.

Feedback or reviews from you will greatly help us offer better services to players around the world.

Best regards!

Avoid using sharp objects such as a knife to cut open packaging as you may accidentally damage the product.

## **Bed Frame**

## ORIGINAL INSTRUCTION MANUAL



1/16

## HARDWARE NOTE

1.Two or more people are required for assembly 2.Do not screw on the bolts too tight unless the installation is done. Make sure all bolts are tightly screwed before you use it.