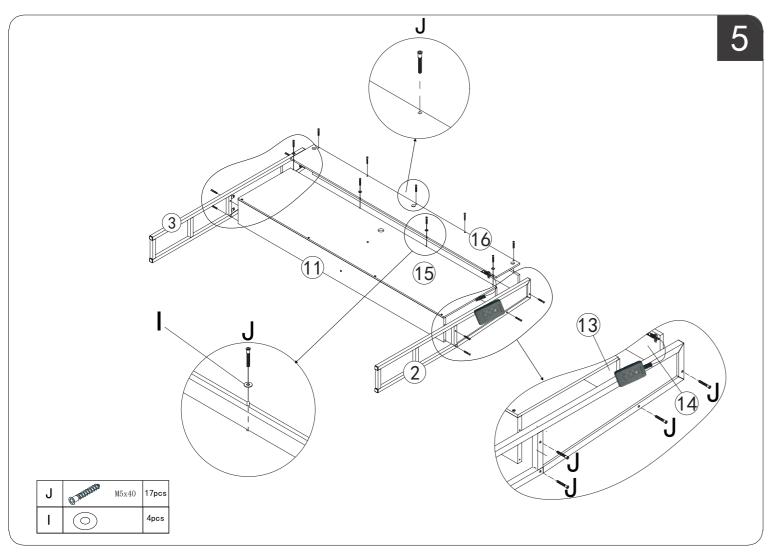

ion instructions, product maintenance and maintenance methods.

If you feel satisfied with our product and service,

- Please set our store as your favorites;
- Please recommend our products to your friends;
- Please leave us your purchase experience in our store or product page.

Feedback or reviews from you will greatly help us offer better services to players around the world.

Best regards!

Avoid using sharp objects such as a knife to cut open packaging as you may accidentally damage the product.

## **Bed Frame**

## ORIGINAL INSTRUCTION MANUAL



1/16

## HARDWARE NOTE

1.Two or more people are required for assembly 2.Do not screw on the bolts too tight unless the installation is done. Make sure all bolts are tightly screwed before you use it.