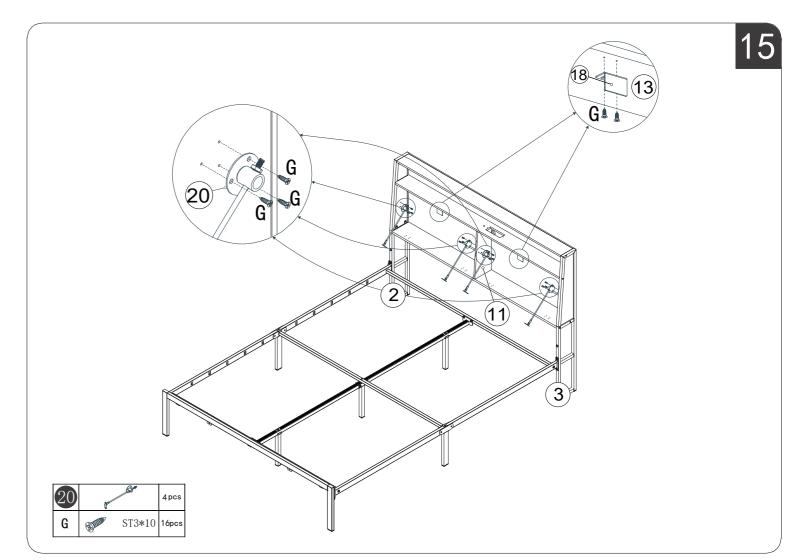

n instructions, product maintenance and maintenance methods.

If you feel satisfied with our product and service,

- Please set our store as your favorites;
- Please recommend our products to your friends;
- Please leave us your purchase experience in our store or product page.

Feedback or reviews from you will greatly help us offer better services to players around the world.

Best regards!

Avoid using sharp objects such as a knife to cut open packaging as you may accidentally damage the product.

## **Bed Frame**

## ORIGINAL INSTRUCTION MANUAL



1/16

## HARDWARE NOTE

1.Two or more people are required for assembly 2.Do not screw on the bolts too tight unless the installation is done. Make sure all bolts are tightly screwed before you use it.