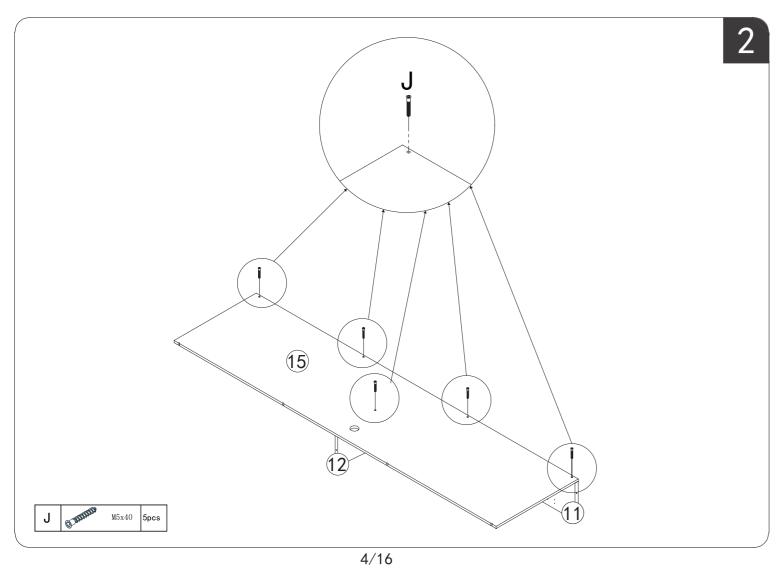

## HARDWARE NOTE

1.Two or more people are required for assembly 2.Do not screw on the bolts too tight unless the installation is done. Make sure all bolts are tightly screwed before you use it.