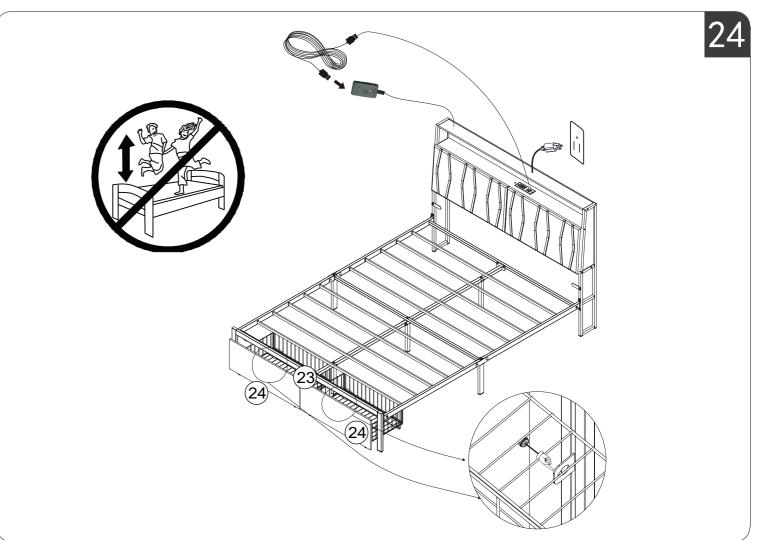

roduct explanations, installation instructions, product maintenance and maintenance methods.

If you feel satisfied with our product and service,

- Please set our store as your favorites;
- Please recommend our products to your friends;
- Please leave us your purchase experience in our store or product page.

Feedback or reviews from you will greatly help us offer better services to players around the world.

Best regards!

Avoid using sharp objects such as a knife to cut open packaging as you may accidentally damage the product.

## **Bed Frame**

## ORIGINAL INSTRUCTION MANUAL



1/16

## HARDWARE NOTE

1.Two or more people are required for assembly 2.Do not screw on the bolts too tight unless the installation is done. Make sure all bolts are tightly screwed before you use it.