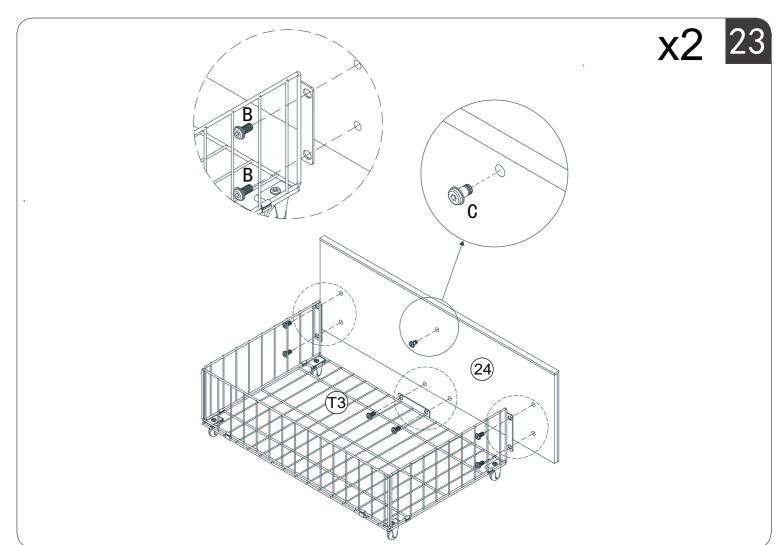

ffer product explanations, installation instructions, product maintenance and maintenance methods.

If you feel satisfied with our product and service,

- Please set our store as your favorites;
- Please recommend our products to your friends;
- Please leave us your purchase experience in our store or product page.

Feedback or reviews from you will greatly help us offer better services to players around the world.

Best regards!

Avoid using sharp objects such as a knife to cut open packaging as you may accidentally damage the product.

## **Bed Frame**

## ORIGINAL INSTRUCTION MANUAL



1/16

## HARDWARE NOTE

1.Two or more people are required for assembly 2.Do not screw on the bolts too tight unless the installation is done. Make sure all bolts are tightly screwed before you use it.