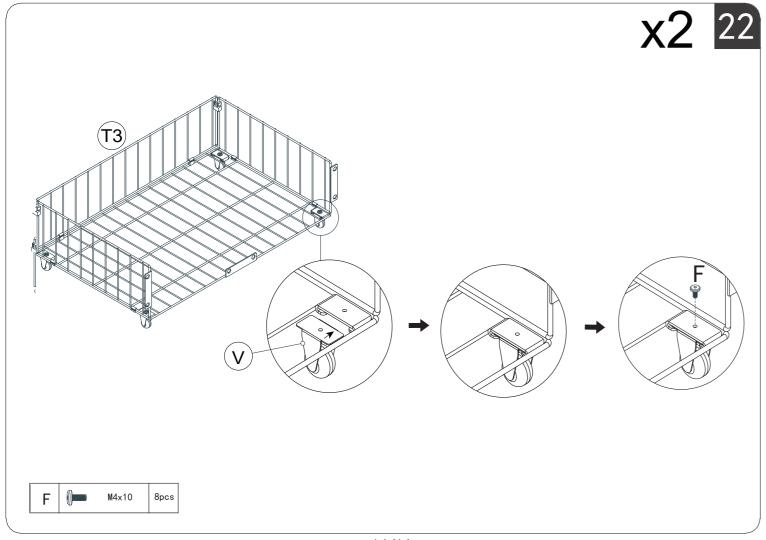

xplanations, installation instructions, product maintenance and maintenance methods.

If you feel satisfied with our product and service,

- Please set our store as your favorites;
- Please recommend our products to your friends;
- Please leave us your purchase experience in our store or product page.

Feedback or reviews from you will greatly help us offer better services to players around the world.

Best regards!

Avoid using sharp objects such as a knife to cut open packaging as you may accidentally damage the product.

## **Bed Frame**

## ORIGINAL INSTRUCTION MANUAL



1/16

## HARDWARE NOTE

1.Two or more people are required for assembly 2.Do not screw on the bolts too tight unless the installation is done. Make sure all bolts are tightly screwed before you use it.