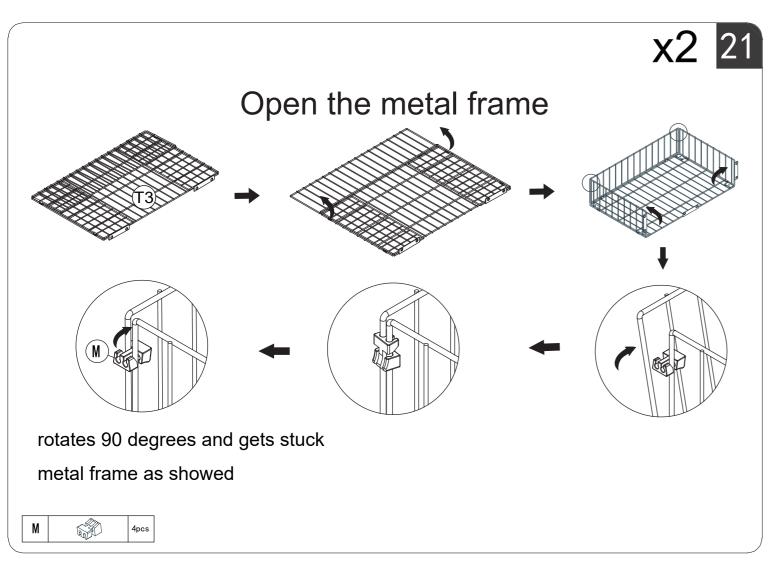

duct explanations, installation instructions, product maintenance and maintenance methods.

If you feel satisfied with our product and service,

- Please set our store as your favorites;
- Please recommend our products to your friends;
- Please leave us your purchase experience in our store or product page.

Feedback or reviews from you will greatly help us offer better services to players around the world.

Best regards!

Avoid using sharp objects such as a knife to cut open packaging as you may accidentally damage the product.

## **Bed Frame**

## ORIGINAL INSTRUCTION MANUAL



1/16

## HARDWARE NOTE

1.Two or more people are required for assembly 2.Do not screw on the bolts too tight unless the installation is done. Make sure all bolts are tightly screwed before you use it.