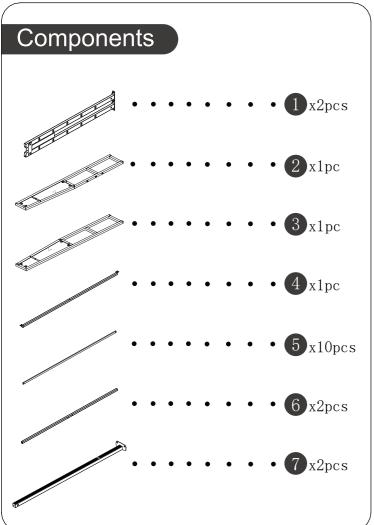

er product explanations, installation instructions, product maintenance and maintenance methods.

If you feel satisfied with our product and service,

- Please set our store as your favorites;
- Please recommend our products to your friends;
- Please leave us your purchase experience in our store or product page.

Feedback or reviews from you will greatly help us offer better services to players around the world.

Best regards!

Avoid using sharp objects such as a knife to cut open packaging as you may accidentally damage the product.

## **Bed Frame**

## ORIGINAL INSTRUCTION MANUAL



1/16

## HARDWARE NOTE

1.Two or more people are required for assembly 2.Do not screw on the bolts too tight unless the installation is done. Make sure all bolts are tightly screwed before you use it.