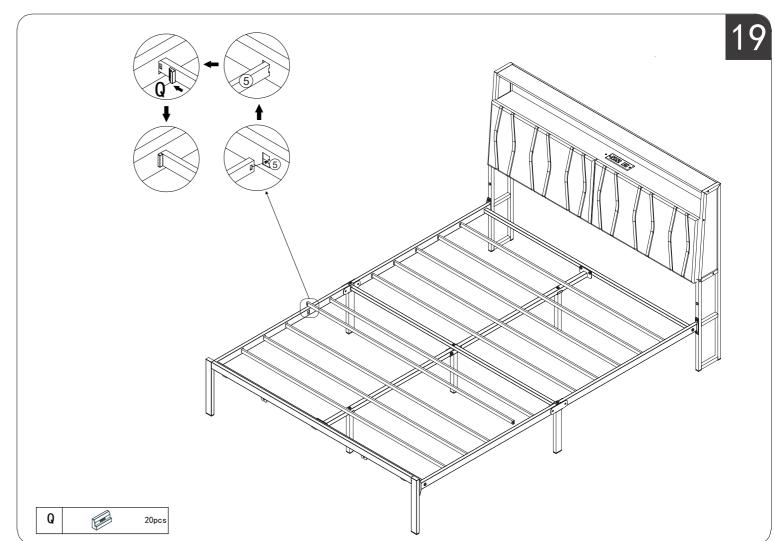

## HARDWARE NOTE

1.Two or more people are required for assembly 2.Do not screw on the bolts too tight unless the installation is done. Make sure all bolts are tightly screwed before you use it.