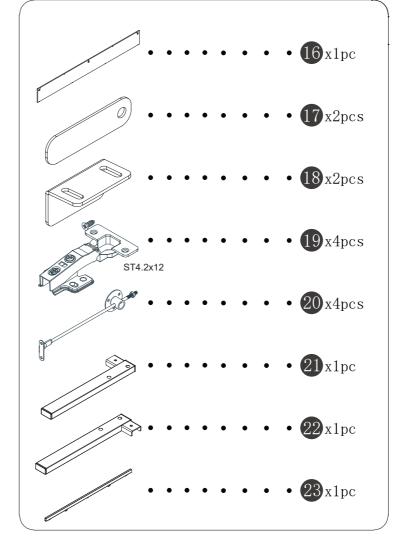

ct explanations, installation instructions, product maintenance and maintenance methods.

If you feel satisfied with our product and service,

- Please set our store as your favorites;
- Please recommend our products to your friends;
- Please leave us your purchase experience in our store or product page.

Feedback or reviews from you will greatly help us offer better services to players around the world.

Best regards!

Avoid using sharp objects such as a knife to cut open packaging as you may accidentally damage the product.

## **Bed Frame**

## ORIGINAL INSTRUCTION MANUAL



1/16

## HARDWARE NOTE

1.Two or more people are required for assembly 2.Do not screw on the bolts too tight unless the installation is done. Make sure all bolts are tightly screwed before you use it.