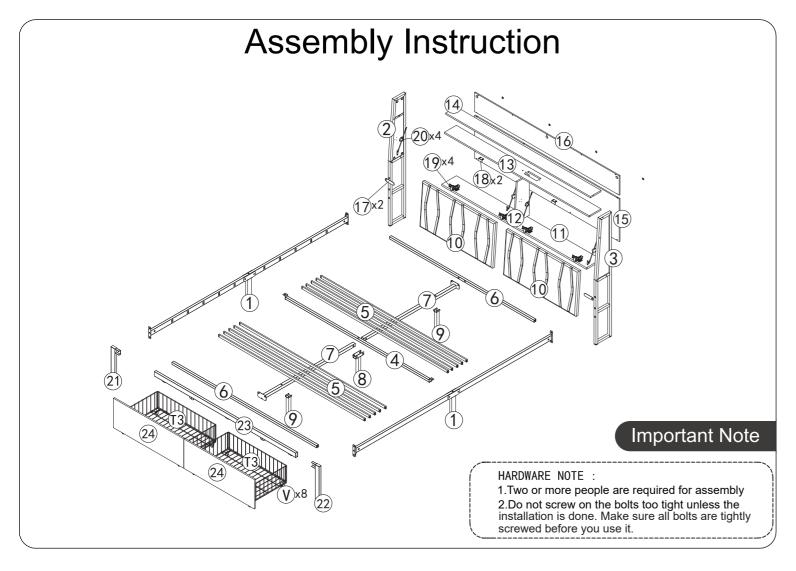

## HARDWARE NOTE

1.Two or more people are required for assembly 2.Do not screw on the bolts too tight unless the installation is done. Make sure all bolts are tightly screwed before you use it.