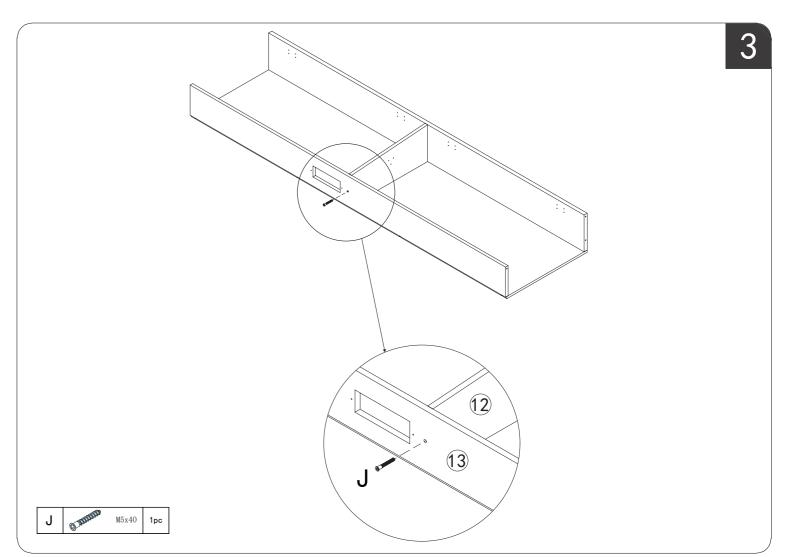

## HARDWARE NOTE

1.Two or more people are required for assembly 2.Do not screw on the bolts too tight unless the installation is done. Make sure all bolts are tightly screwed before you use it.