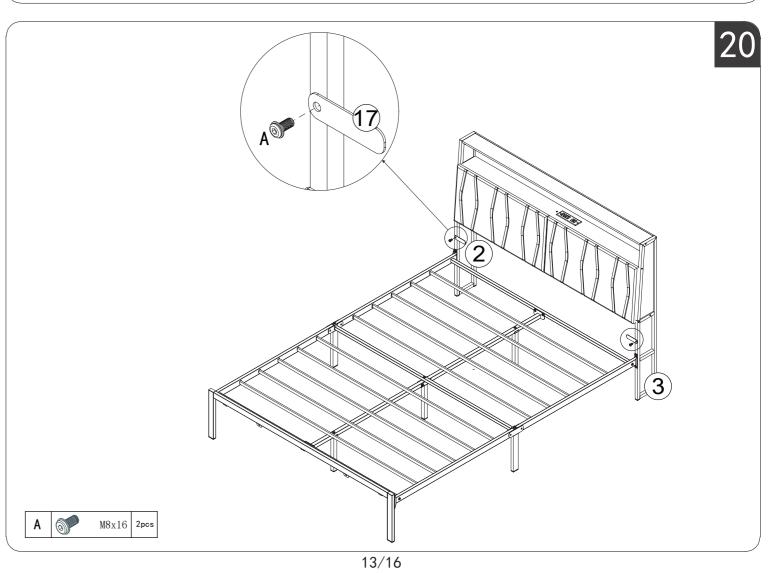

## HARDWARE NOTE

1.Two or more people are required for assembly 2.Do not screw on the bolts too tight unless the installation is done. Make sure all bolts are tightly screwed before you use it.