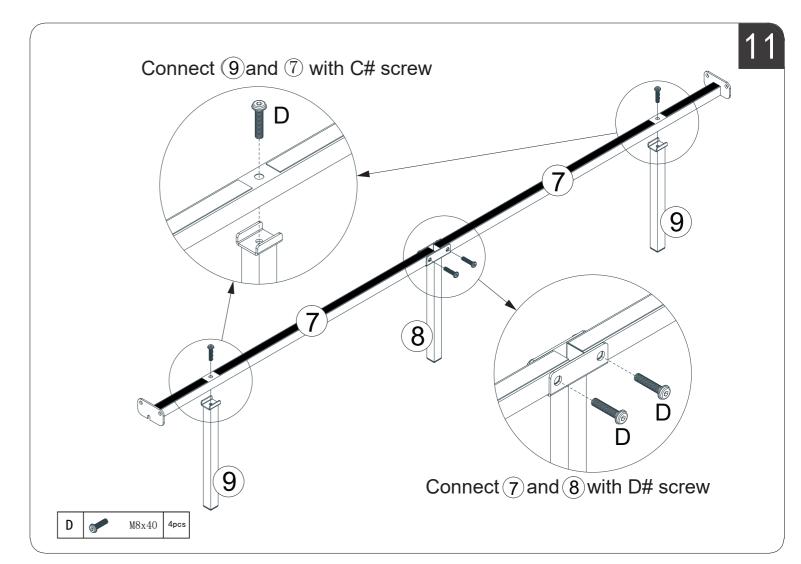

product maintenance and maintenance methods.

If you feel satisfied with our product and service,

- Please set our store as your favorites;
- Please recommend our products to your friends;
- Please leave us your purchase experience in our store or product page.

Feedback or reviews from you will greatly help us offer better services to players around the world.

Best regards!

Avoid using sharp objects such as a knife to cut open packaging as you may accidentally damage the product.

## **Bed Frame**

## ORIGINAL INSTRUCTION MANUAL



1/16

## HARDWARE NOTE

1.Two or more people are required for assembly 2.Do not screw on the bolts too tight unless the installation is done. Make sure all bolts are tightly screwed before you use it.