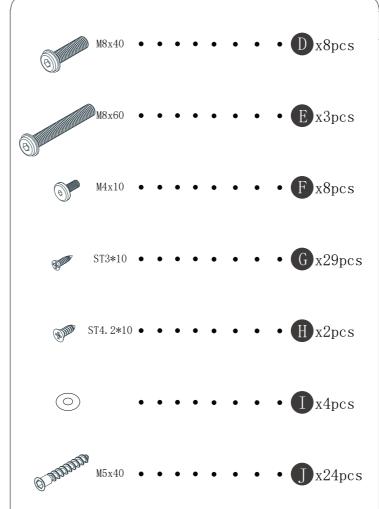

lanations, installation instructions, product maintenance and maintenance methods.

If you feel satisfied with our product and service,

- Please set our store as your favorites;
- Please recommend our products to your friends;
- Please leave us your purchase experience in our store or product page.

Feedback or reviews from you will greatly help us offer better services to players around the world.

Best regards!

Avoid using sharp objects such as a knife to cut open packaging as you may accidentally damage the product.

## **Bed Frame**

## ORIGINAL INSTRUCTION MANUAL



1/16

## HARDWARE NOTE

1.Two or more people are required for assembly 2.Do not screw on the bolts too tight unless the installation is done. Make sure all bolts are tightly screwed before you use it.