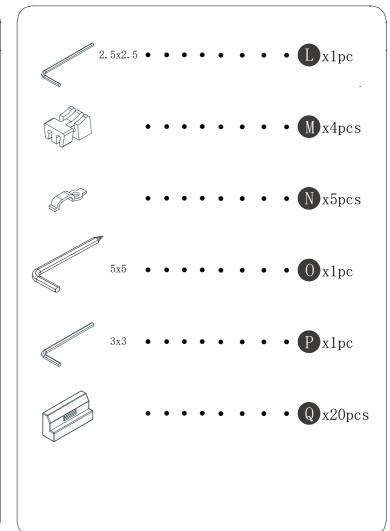

nations, installation instructions, product maintenance and maintenance methods.

If you feel satisfied with our product and service,

- Please set our store as your favorites;
- Please recommend our products to your friends;
- Please leave us your purchase experience in our store or product page.

Feedback or reviews from you will greatly help us offer better services to players around the world.

Best regards!

Avoid using sharp objects such as a knife to cut open packaging as you may accidentally damage the product.

## **Bed Frame**

## ORIGINAL INSTRUCTION MANUAL



1/16

## HARDWARE NOTE

1.Two or more people are required for assembly 2.Do not screw on the bolts too tight unless the installation is done. Make sure all bolts are tightly screwed before you use it.