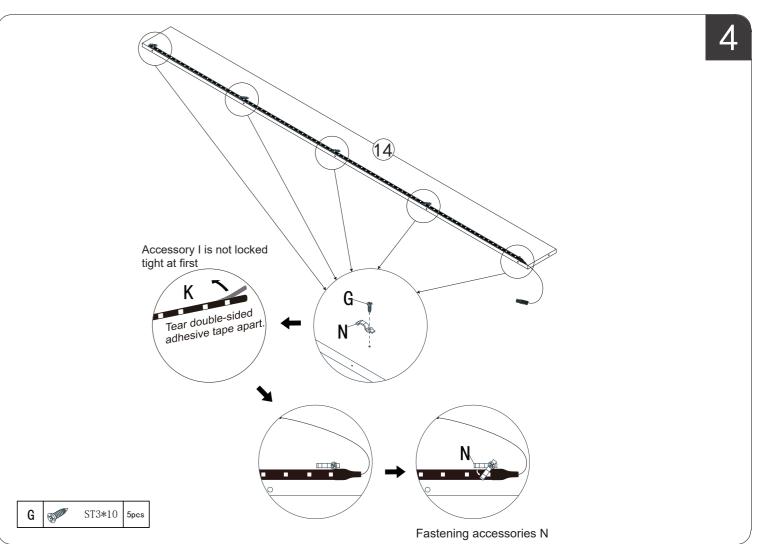

## HARDWARE NOTE

1.Two or more people are required for assembly 2.Do not screw on the bolts too tight unless the installation is done. Make sure all bolts are tightly screwed before you use it.