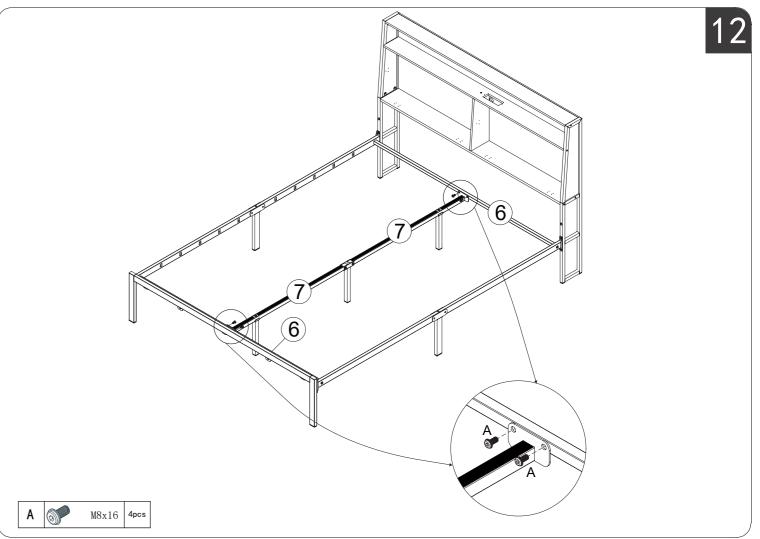

uct maintenance and maintenance methods.

If you feel satisfied with our product and service,

- Please set our store as your favorites;
- Please recommend our products to your friends;
- Please leave us your purchase experience in our store or product page.

Feedback or reviews from you will greatly help us offer better services to players around the world.

Best regards!

Avoid using sharp objects such as a knife to cut open packaging as you may accidentally damage the product.

## **Bed Frame**

## ORIGINAL INSTRUCTION MANUAL



1/16

## HARDWARE NOTE

1.Two or more people are required for assembly 2.Do not screw on the bolts too tight unless the installation is done. Make sure all bolts are tightly screwed before you use it.