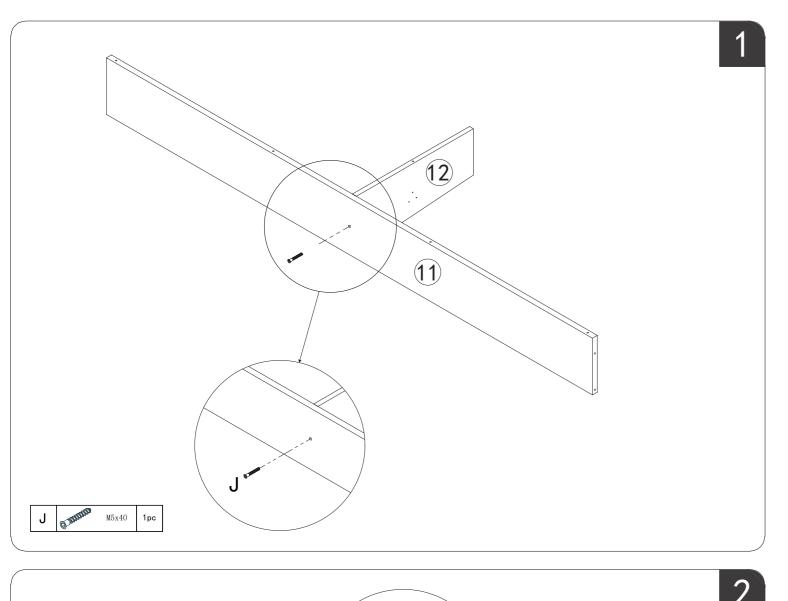

## HARDWARE NOTE

1.Two or more people are required for assembly 2.Do not screw on the bolts too tight unless the installation is done. Make sure all bolts are tightly screwed before you use it.