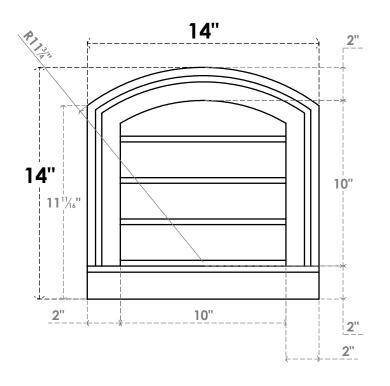

## GVPAR14X1403SN

14"W X 14"H ARCH TOP SURFACE MOUNT PVC GABLE VENT: NON-FUNCTIONAL, W/ 2"W X 2"P **BRICKMOULD SILL FRAME** 

**FRONT** 

SIDE

LOUVER HEIGHT: 2 1/2"

LOUVER QTY: 4

EKENA MILLWORK 2300 WEST MAIN ST. CLARKSVILLE, TX 75426 TOLL FREE: 866-607-0453 WWW.EKENAMILLWORK.COM