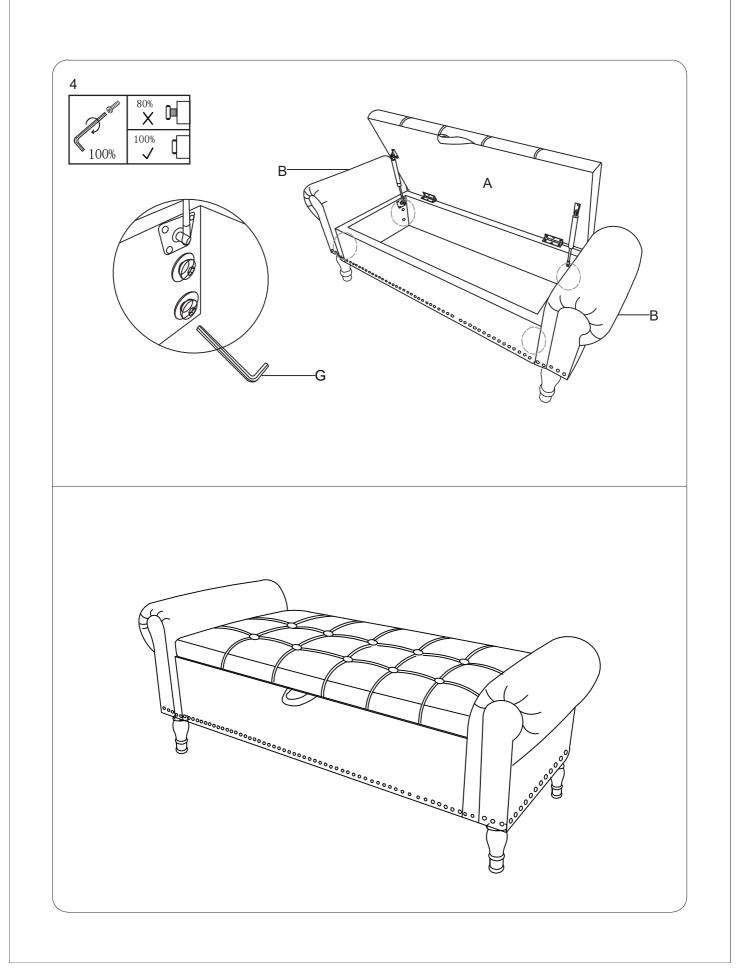

When installing, please be careful not to tighten the screws immediately! You need to make sure that all the screws are secured to 80%, then tighten them!

If problem occur unsatisfactorily as follows

- **A** . The outer box is damaged
- B. The product is damaged / bent / cracked while you open the box
- C . The parts / accessories / assembly tools are missing
- ${\bf D}$  . The instructions are not clear and can not be referred
- E . The product has functional problems
- ${\bf F}$  . Other aspects that you are not satisfied with