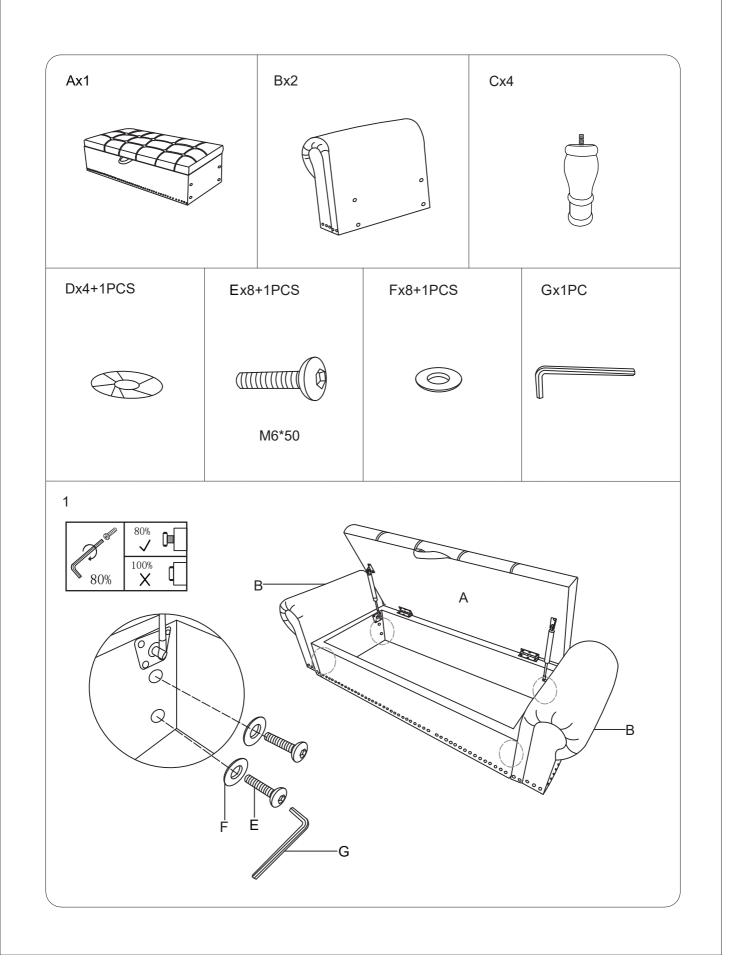

When installing, please be careful not to tighten the screws immediately! You need to make sure that all the screws are secured to 80%, then tighten them!

If problem occur unsatisfactorily as follows

- **A** . The outer box is damaged
- B. The product is damaged / bent / cracked while you open the box
- C . The parts / accessories / assembly tools are missing
- ${\bf D}$  . The instructions are not clear and can not be referred
- E . The product has functional problems
- ${\bf F}$  . Other aspects that you are not satisfied with