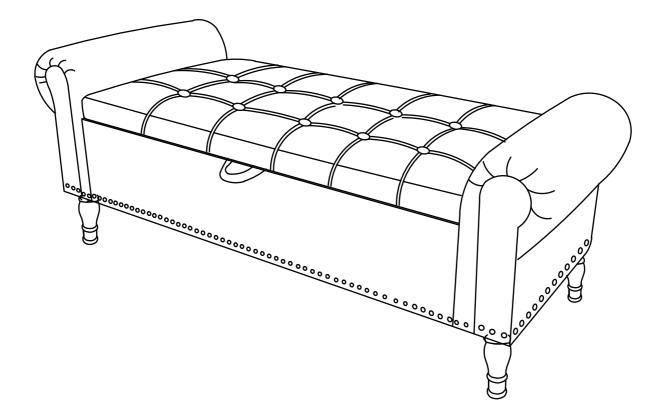

# END OF BED STORAGE BENCH





After-sales mailbox: Homefurnitureserviceteam@outlook.com

## NOTICE

#### Please keep these instructions for future reference. Dear Customer

Thank you for your purchase. When you receive the product, please make sure that all the parts are intact. Then follow the entire installation instructions to install!

When installing, please be careful not to tighten the screws immediately! You need to make sure that all the screws are secured to 80%, then tighten them!

If problem occur unsatisfactorily as follows

- **A** . The outer box is damaged
- B. The product is damaged / bent / cracked while you open the box
- C . The parts / accessories / assembly tools are missing
- ${\bf D}$  . The instructions are not clear and can not be referred
- E . The product has functional problems
- ${\bf