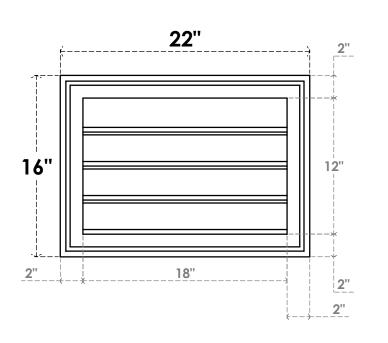

## GVPVE22X1602SF

22"W X 16"H RECTANGLE SURFACE MOUNT PVC GABLE VENT: FUNCTIONAL, W/ 2"W X 1-1/2"P **BRICKMOULD FRAME** 

**VENTING AREA: 13.5 SQ IN** 

LOUVER HEIGHT: 3" LOUVER QTY: 4

**FRONT** 

SIDE

EKENA MILLWORK 2300 WEST MAIN ST. CLARKSVILLE, TX 75426 TOLL FREE: 866-607-0453 WWW.EKENAMILLWORK.COM