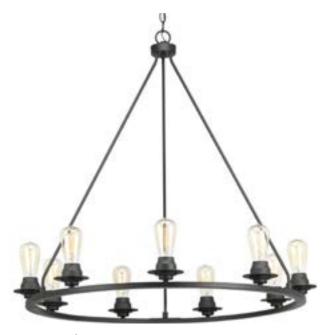

| DATE:    | TYPE: |  |
|----------|-------|--|
| NAME:    |       |  |
| PROJECT: |       |  |
|          |       |  |

Incandescent

Nine-light Chandelier

Category: Chandeliers Finish: Graphite

**Construction:** Steel construction

Diameter: 36" Height: 34-1/2"

Overall ht. w/chain: 109-1/2"

| MOUNTING                                                                                                                                            | ELECTRICAL                         | LAMPING                                                   | ADDITIONAL INFORMATION                                                                                             |
|-----------------------------------------------------------------------------------------------------------------------------------------------------|------------------------------------|-----------------------------------------------------------|--------------------------------------------------------------------------------------------------------------------|
| Ceiling mounted  Mounting strap for outlet box included  Six feet 9 gauge chain supplied  Canopy covers a standard 4" hexagonal recessed outlet box | Pre-wired 15 feet of wire supplied | Quantity: 9<br>60W Medium Base<br>E26 base ceramic socket | cULus Dry location listed  Companion Bath and Vanity, Chandelier, Close-to-ceiling, Sconce, fixtures are available |