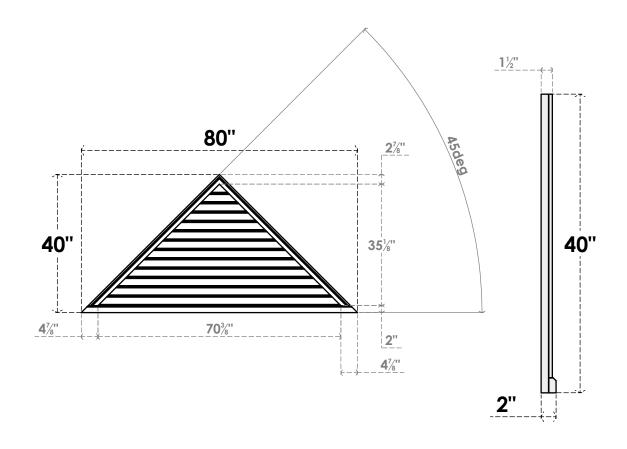

## GVPTR80X4003SF

80"W X 40"H TRIANGLE SURFACE MOUNT PVC GABLE VENT 12/12 PITCH: FUNCTIONAL, W/ 2"W X 2"P BRICKMOULD SILL FRAME

VENTING AREA: 105.51 SQ IN

LOUVER HEIGHT: 2 3/4"

LOUVER QTY: 13

**FRONT** 

SIDE