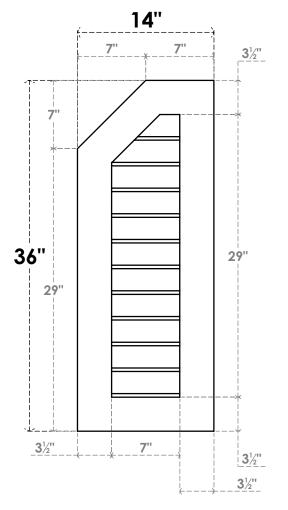

## GVPOL14X3601SN

14"W X 36"H HALF OCTAGON TOP LEFT SURFACE MOUNT PVC GABLE VENT: NON-FUNCTIONAL. W/ 3-1/2"W X 1"P STANDARD FRAME

**FRONT** 

SIDE

LOUVER HEIGHT: 2 5/8" LOUVER QTY: 11

EKENA MILLWORK 2300 WEST MAIN ST. CLARKSVILLE, TX 75426 TOLL FREE: 866-607-0453 WWW.EKENAMILLWORK.COM