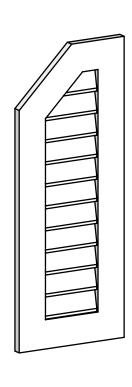

## GVPOL14X3601SN

14"W X 36"H HALF OCTAGON TOP LEFT SURFACE MOUNT PVC GABLE VENT: NON-FUNCTIONAL. W/ 3-1/2"W X 1"P STANDARD FRAME

**FRONT** 

SIDE

LOUVER HEIGHT: 2 5/8" LOUVER QTY: 11

EKENA MILLWORK 2300 WEST MAIN ST. CLARKSVILLE, TX 75426 TOLL FREE: 866-607-0453 WWW.EKENAMILLWORK.COM