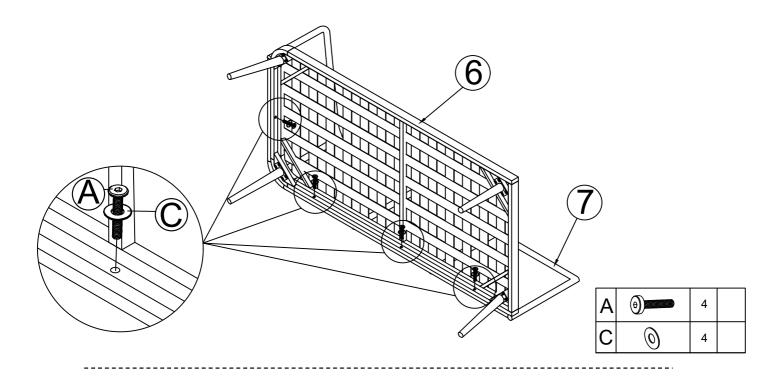

#### **HARDWARE LIST**

A (a) (Té pcs)

Allen Bolt M6\*40 (12 pcs)

Allen Bolt M6\*20 (64 pcs)

Allen Key K4 (1 pc)

| В | $\Theta$ | 16 |  |
|---|----------|----|--|
| С | 0        | 16 |  |

STEP 7