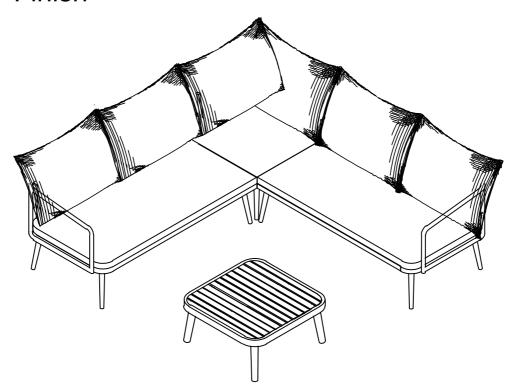

#### STEP 10

STEP 11 Finish

Congratulations! Now you have finished assembling the product.