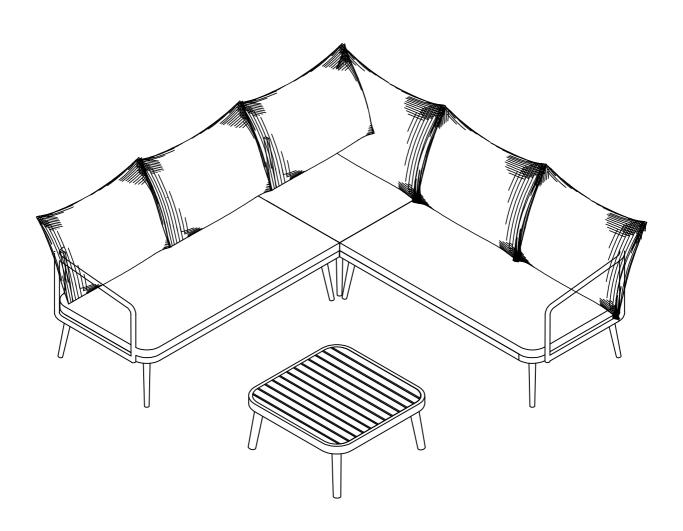

#### **INSTRUCTION MANUAL**

# 208cm x 208cm Corner Sofa Set, Natural Rope with Sand Cushions



# **CONTENTS**

| Safety and care advice | 1  |
|------------------------|----|
| Components             | 2  |
| Assembly instructions  | 4  |
| Copyright              | 10 |

# **⚠ SAFETY AND CARE ADVICE ⚠**

# PLEASE READ THESE INSTRUCTIONS CAREFULLY AND KEEP FOR FUTURE REFERENCE

- Warning: Please lift with care.
- Check you have all the components and tools listed on pages 2 and 3.
- Remove all fittings from the plastic bags and separate them into their groups.
- Keep children and animals away from the work area, small parts could choke if swallowed.
- Make sure you have enough space to lay out the parts before starting.
- Do not stand or put weight on the product, this could cause damage.
- Assemble the item as close to its final position (in the same room) as possible.

 Assemble