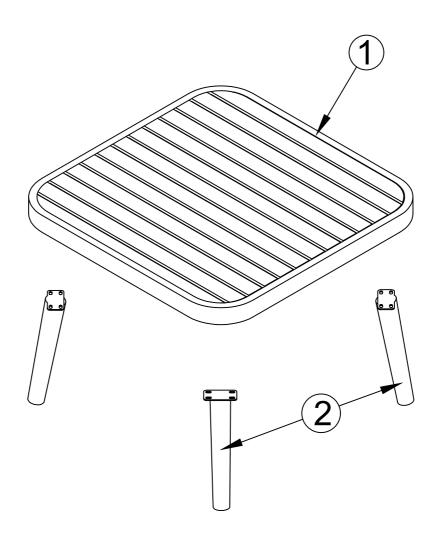

Please check you have all the panels listed below:

1 Table top x1

2 Table Legs x4

Please check you have all the panels listed below:

Please check you have all the panels listed below:

| 5 Chair back x1 |
|-----------------|
|-----------------|