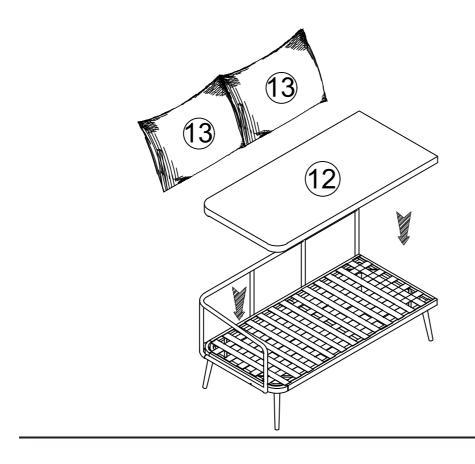

#### STEP 10

STEP 11 Finish

Congratulations! Now you have finished assembling the product.