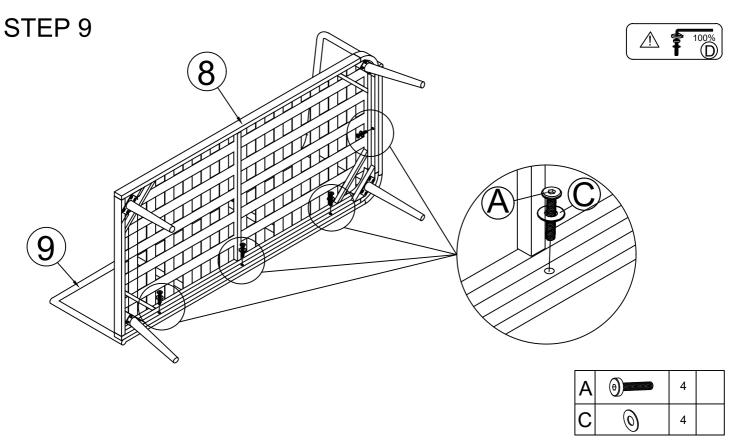

#### **HARDWARE LIST**

A (a) (Té pcs)

Allen Bolt M6\*40 (12 pcs)

Allen Bolt M6\*20 (64 pcs)

Allen Key K4 (1 pc)

| В | $\Theta$ | 16 |  |
|---|----------|----|--|
| С | 0        | 16 |  |

STEP 7