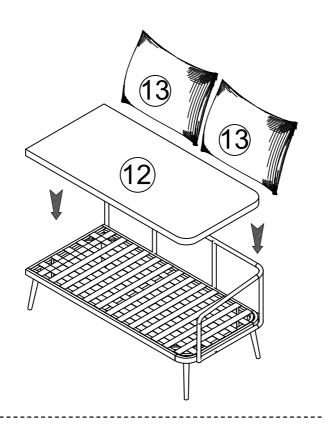

#### STEP 10

STEP 11 Finish

Congratulations! Now you have finished assembling the product.