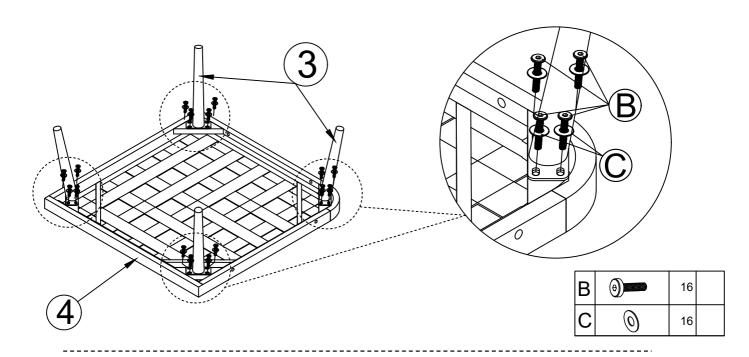

#### **HARDWARE LIST**

A (a) (Té pcs)

Allen Bolt M6\*40 (12 pcs)

Allen Bolt M6\*20 (64 pcs)

Allen Key K4 (1 pc)

| В | $\Theta$ | 16 |  |
|---|----------|----|--|
| С | 0        | 16 |  |

STEP 7