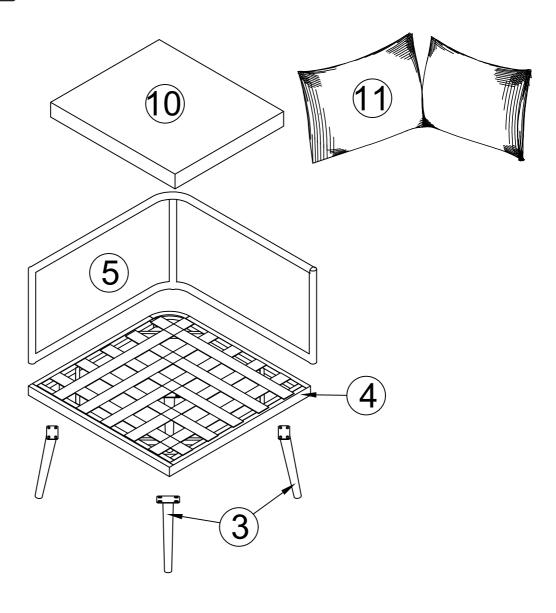

Please check you have all the panels listed below:

Please check you have all the panels listed below:

| <ul> <li>3 Chair legs x4</li> <li>6 Bench seat right x1</li> <li>7 Bench back right x1</li> </ul> | <ul><li>12 Bench seat cushion</li><li>13 Back cushion</li></ul> | x1<br>x2 |  |
|---------------------------------------------------------------------------------------------------|-----------------------------------------------------------------|----------|--|
|---------------------------------------------------------------------------------------------------|-----------------------------------------------------------------|----------|--|

Please check you have all the panels listed below:

Please check you have all the panels listed below:

| 3 Bench legs > 8 8 Bench seat left x 9 Bench back left x |
|----------------------------------------------------------|
|----------------------------------------------------------|