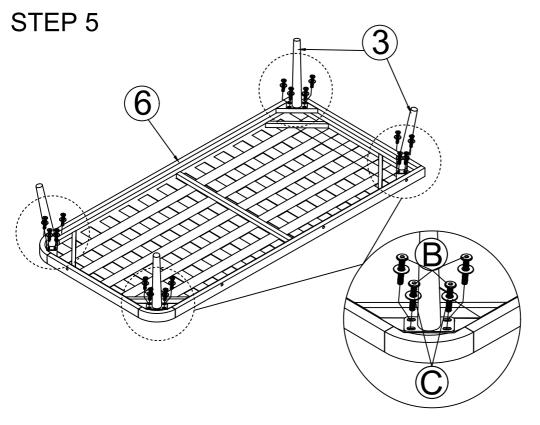

#### **HARDWARE LIST**

A (a) (Té pcs)

Allen Bolt M6\*40 (12 pcs)

Allen Bolt M6\*20 (64 pcs)

Allen Key K4 (1 pc)

| В | $\Theta$ | 16 |  |
|---|----------|----|--|
| С | 0        | 16 |  |

STEP 7