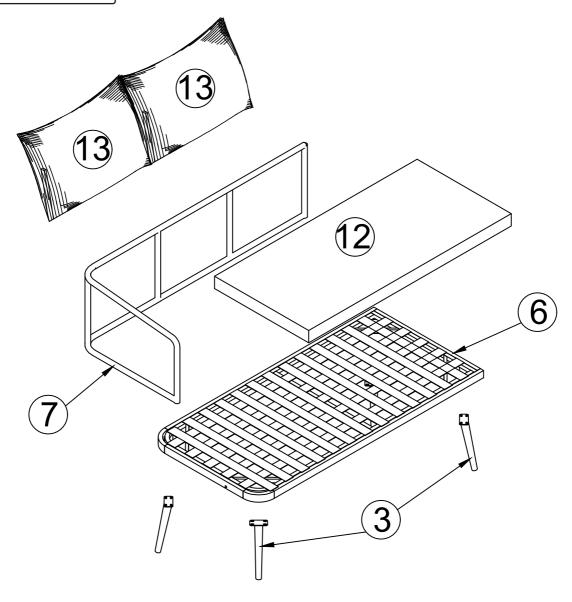

Please check you have all the panels listed below:

Please check you have all the panels listed below:

| <ul> <li>3 Chair legs x4</li> <li>6 Bench seat right x1</li> <li>7 Bench back right x1</li> </ul> | <ul><li>12 Bench seat cushion</li><li>13 Back cushion</li></ul> | x1<br>x2 |  |
|---------------------------------------------------------------------------------------------------|-----------------------------------------------------------------|----------|--|
|---------------------------------------------------------------------------------------------------|-----------------------------------------------------------------|----------|--|

Please check you have all the panels listed below:

Please check you have all the panels listed below:

| 3 Bench legs > 8 8 Bench seat left x 9 Bench back left x |
|----------------------------------------------------------|
|----------------------------------------------------------|

#### **HARDWARE LIST**

A (a) (Té pcs)

Allen Bolt M6\*40 (12 pcs)

Allen Bolt M6\*20 (64 pcs)

Allen Key K4 (1 pc)

| В | $\Theta$ | 16 |  |
|---|----------|----|--|
| С | 0        | 16 |  |

STEP 7