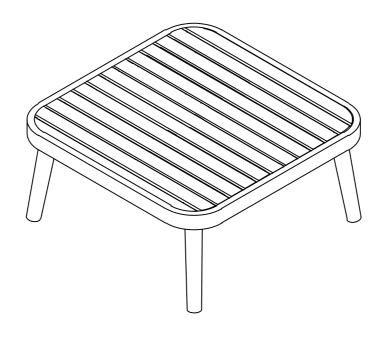

------------------------------------------------------------------------|-----------------------------------------------------------------|----------|--|
|---------------------------------------------------------------------------------------------------|-----------------------------------------------------------------|----------|--|

Please check you have all the panels listed below:

Please check you have all the panels listed below:



| 3 Bench legs > 8 8 Bench seat left x 9 Bench back left x |
|----------------------------------------------------------|
|----------------------------------------------------------|

Please check you have all the panels listed below:

#### **HARDWARE LIST**

A (a) (Té pcs)

Allen Bolt M6\*40 (12 pcs)

Allen Bolt M6\*20 (64 pcs)

Allen Key K4 (1 pc)





















| В | $\Theta$ | 16 |  |
|---|----------|----|--|
| С | 0        | 16 |  |





STEP 7







#### STEP 10



STEP 11 Finish



Congratulations! Now you have finished assembling the product.

# IF YOU FIND A DEFECTIVE PART

We fully stock all parts and components. Any defective part can be quickly replaced. Take note of the defective part number in manual and we will arrange a quick replacement.

You can email our team