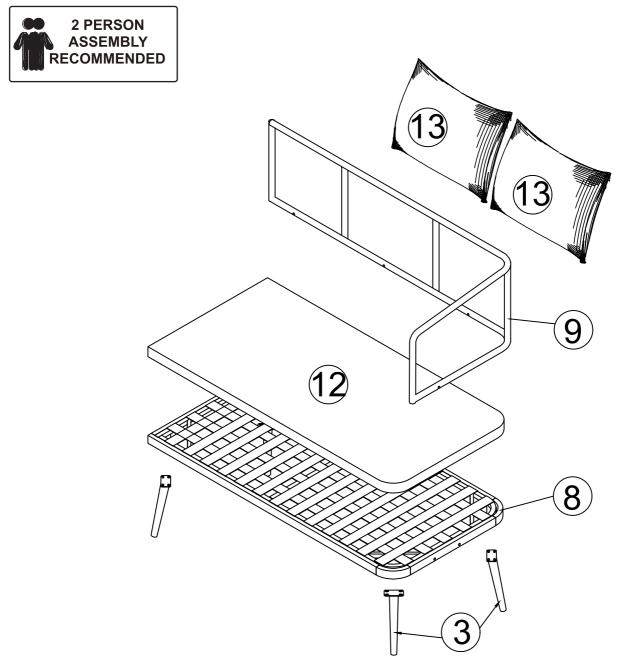

Please check you have all the panels listed below:

Please check you have all the panels listed below:

| <ul> <li>3 Chair legs x4</li> <li>6 Bench seat right x1</li> <li>7 Bench back right x1</li> </ul> | <ul><li>12 Bench seat cushion</li><li>13 Back cushion</li></ul> | x1<br>x2 |  |
|---------------------------------------------------------------------------------------------------|-----------------------------------------------------------------|----------|--|
|---------------------------------------------------------------------------------------------------|-----------------------------------------------------------------|----------|--|

Please check you have all the panels listed below:

Please check you have all the panels listed below:

| 3 Bench legs > 8 8 Bench seat left x 9 Bench back left x |
|----------------------------------------------------------|
|----------------------------------------------------------|

#### **HARDWARE LIST**

A (a) (Té pcs)

Allen Bolt M6\*40 (12 pcs)

Allen Bolt M6\*20 (64 pcs)

Allen Key K4 (1 pc)

| В | $\Theta$ | 16 |  |
|---|----------|----|--|
| С | 0        | 16 |  |

STEP 7