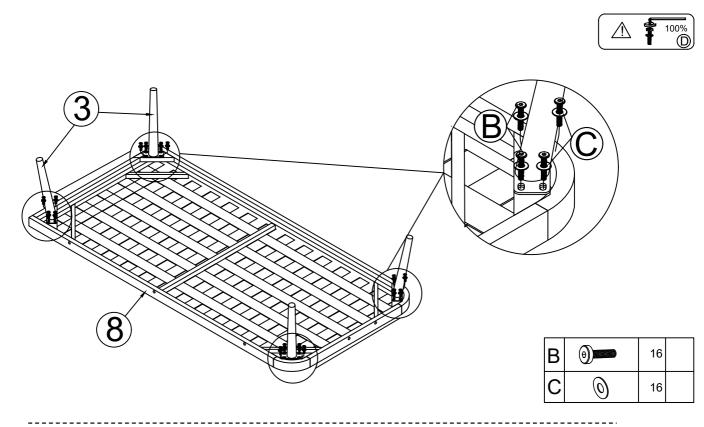

#### **HARDWARE LIST**

A (a) (Té pcs)

Allen Bolt M6\*40 (12 pcs)

Allen Bolt M6\*20 (64 pcs)

Allen Key K4 (1 pc)

| В | $\Theta$ | 16 |  |
|---|----------|----|--|
| С | 0        | 16 |  |

STEP 7