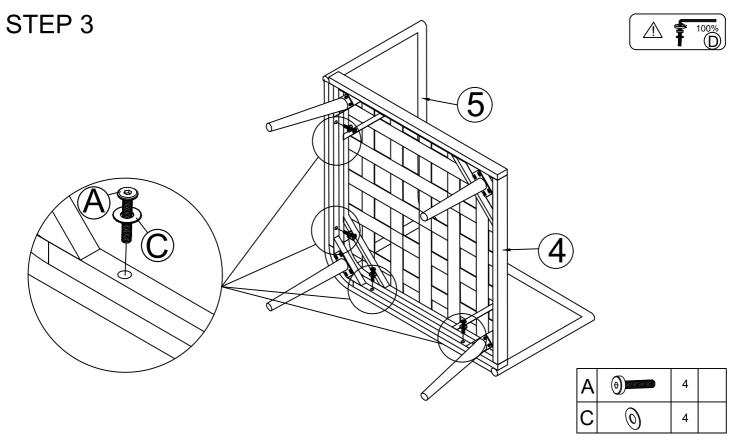

----------------------------------------------------------------|-----------------------------------------------------------------|----------|--|
|---------------------------------------------------------------------------------------------------|-----------------------------------------------------------------|----------|--|

Please check you have all the panels listed below:

Please check you have all the panels listed below:



| 3 Bench legs > 8 8 Bench seat left x 9 Bench back left x |
|----------------------------------------------------------|
|----------------------------------------------------------|

Please check you have all the panels listed below:

#### **HARDWARE LIST**

A (a) (Té pcs)

Allen Bolt M6\*40 (12 pcs)

Allen Bolt M6\*20 (64 pcs)

Allen Key K4 (1 pc)





















| В | $\Theta$ | 16 |  |
|---|----------|----|--|
| С | 0        | 16 |  |





STEP 7







#### STEP 10



STEP 11 Finish



Congratulations! Now you have finished assembling the product.

# IF YOU FIND A DEFECTIVE PART

We fully stock all parts and components. Any defective part can be quickly replaced. Take note of the defective part number in manual and we will arrange a quick replacement.

You can email our team