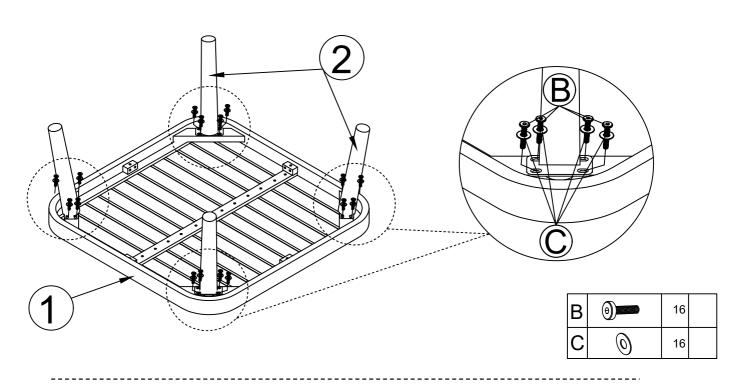

Please check you have all the panels listed below:

1 Table top x1

2 Table Legs x4

Please check you have all the panels listed below:

Please check you have all the panels listed below:

| 5 Chair back x1 |
|-----------------|
|-----------------|

#### **HARDWARE LIST**

A (a) (Té pcs)

Allen Bolt M6\*40 (12 pcs)

Allen Bolt M6\*20 (64 pcs)

Allen Key K4 (1 pc)

| В | $\Theta$ | 16 |  |
|---|----------|----|--|
| С | 0        | 16 |  |

STEP 7