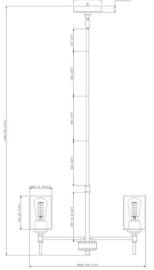

#### **Fixture Attributes**

Category: Interior Chandelier

Finish: Plated Gold Body: Steel / Glass

Shade Finish: Opal White

Overall Size: 20.5"x20.5"x58.25" Rod/Chain Length: 3x12"+1x6" Max. Height from Ceiling: 58.25" Min. Height from Ceiling: 13" Weight of fixture: 10.01 LBS