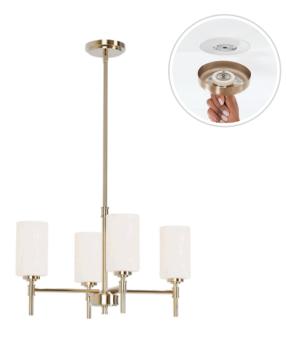

#### **Fixture Attributes**

Category: Interior Chandelier

Finish: Plated Gold Body: Steel / Glass

Shade Finish: Opal White

Overall Size: 20.5"x20.5"x58.25" Rod/Chain Length: 3x12"+1x6" Max. Height from Ceiling: 58.25" Min. Height from Ceiling: 13" Weight of fixture: 10.01 LBS

Certifications/Qualifications: UL / cUL Smart SkyPlug Compatible: N/A

Warranty: <a href="https://www.skyplug.com/warranty">www.skyplug.com/warranty</a>

Available **Finishes** 

Plated Gold

Matte Black

Brushed Nickel

### **Mounting / Installations**

SkyPlug Plug-in Mounting System

Lead Wire Length: 98" Wire Type: SPT-1 105°C **Location Rating: Damp** 

Luminaire Support: Max. 50 lbs

SkyPlug: SPU-3L SkyOutlet: SR-3L