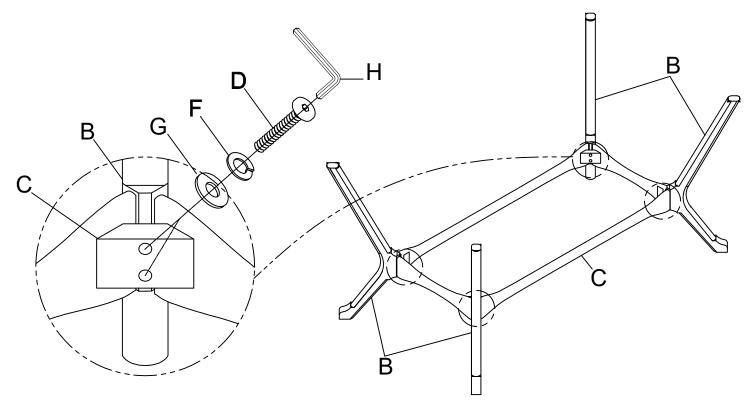

Attached four Legs(B) to the Leg Frame(C). Use Bolt(D) Lock Washer(F) and Flat Washer(G) on holes of Leg Frame(C). Turn the Allen Key(H) in Allen Bolt(D).

Attached Leg Frame(C) to the Table Top(A). Use Allen Bolt(E) Lock Washer(F) and Flat 2 Washer(G) on holes of Table Top(A). Turn the Allen Key(H) in Allen Bolt(E).