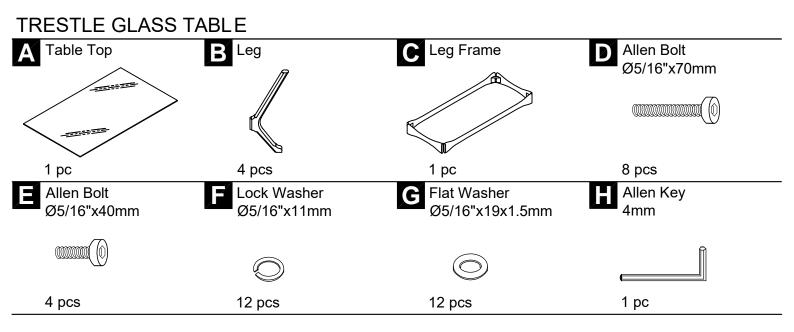

## **ASSEMBLY INSTRUCTION**

This page lists all the contents included in the box. Please take the time to identify the hardware as well as the individual components to this product. As you unpack and prepare for assembly, place the contents on a carpeted or padded area to protect them from damage.