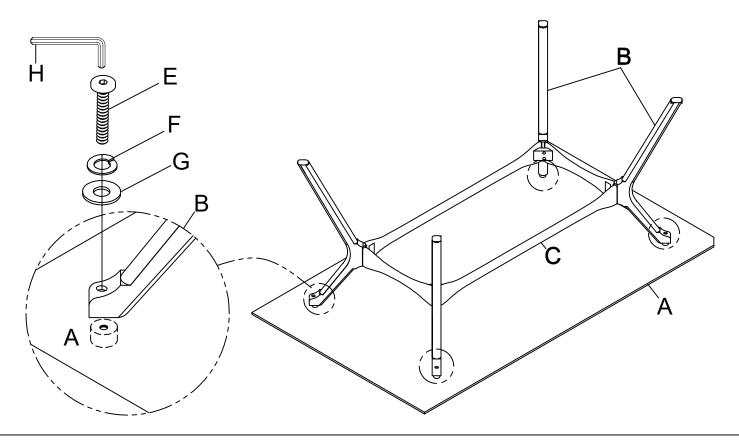

Attached four Legs(B) to the Leg Frame(C). Use Bolt(D) Lock Washer(F) and Flat Washer(G) on holes of Leg Frame(C). Turn the Allen Key(H) in Allen Bolt(D).

Attached Leg Frame(C) to the Table Top(A). Use Allen Bolt(E) Lock Washer(F) and Flat 2 Washer(G) on holes of Table Top(A). Turn the Allen Key(H) in Allen Bolt(E).