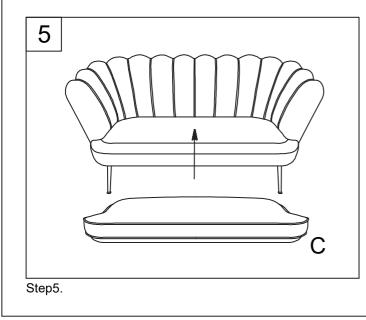

TS | QTY |
| L   | Left Backrest   |            | 1    | R   | Right Backrest |       | 1   |
| Α   | Middle Backrest |            | 1    | В   | Seat           |       | 1   |
| С   | Seat Cushion    |            | 1    | D   | Legs           |       | 4   |
| Е   | Screws          | M8         | 5    | F   | Screws         | M6    | 12  |
| G   | Flat Washers    | 0          | 5    | н   | Allen Key      |       | 1   |
| Ι   | Spring Washers  | Ð          | 5    |     |                |       |     |

## ASSEMBLY INSTRUCTION

Thank you for purchasing this quality product. Be sure to check all the packing material carefully for small parts, which may have come loose inside the carton during shipment. Identify and count all parts and compare with the HARDWARE LIST below.





Step1.









Step4.