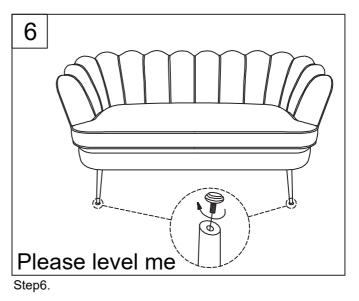

L   | Left Backrest   |            | 1    | R   | Right Backrest |       | 1   |
| Α   | Middle Backrest |            | 1    | В   | Seat           |       | 1   |
| С   | Seat Cushion    |            | 1    | D   | Legs           |       | 4   |
| Е   | Screws          | M8         | 5    | F   | Screws         | M6    | 12  |
| G   | Flat Washers    | 0          | 5    | н   | Allen Key      |       | 1   |
| Ι   | Spring Washers  | Ð          | 5    |     |                |       |     |

## ASSEMBLY INSTRUCTION

Thank you for purchasing this quality product. Be sure to check all the packing material carefully for small parts, which may have come loose inside the carton during shipment. Identify and count all parts and compare with the HARDWARE LIST below.





Step1.









Step4.