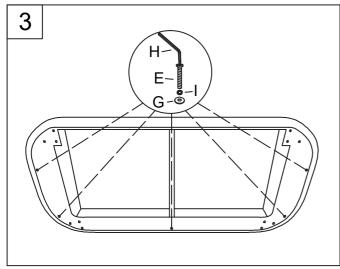

PARTS | QTY |
| L   | Left Backrest   |            | 1    | R   | Right Backrest |       | 1   |
| Α   | Middle Backrest |            | 1    | В   | Seat           |       | 1   |
| С   | Seat Cushion    |            | 1    | D   | Legs           |       | 4   |
| Е   | Screws          | M8         | 5    | F   | Screws         | M6    | 12  |
| G   | Flat Washers    | 0          | 5    | н   | Allen Key      |       | 1   |
| Ι   | Spring Washers  | Ð          | 5    |     |                |       |     |

## ASSEMBLY INSTRUCTION

Thank you for purchasing this quality product. Be sure to check all the packing material carefully for small parts, which may have come loose inside the carton during shipment. Identify and count all parts and compare with the HARDWARE LIST below.





Step1.









Step4.