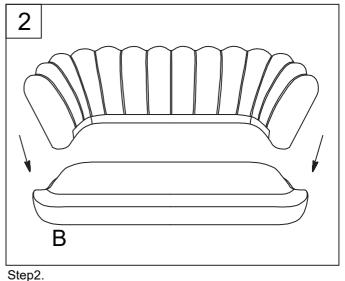

PTION    | PARTS | QTY |
| L   | Left Backrest   |            | 1    | R   | Right Backrest |       | 1   |
| Α   | Middle Backrest |            | 1    | В   | Seat           |       | 1   |
| С   | Seat Cushion    |            | 1    | D   | Legs           |       | 4   |
| Е   | Screws          | M8         | 5    | F   | Screws         | M6    | 12  |
| G   | Flat Washers    | 0          | 5    | н   | Allen Key      |       | 1   |
| Ι   | Spring Washers  | Ð          | 5    |     |                |       |     |

## ASSEMBLY INSTRUCTION

Thank you for purchasing this quality product. Be sure to check all the packing material carefully for small parts, which may have come loose inside the carton during shipment. Identify and count all parts and compare with the HARDWARE LIST below.





Step1.









Step4.