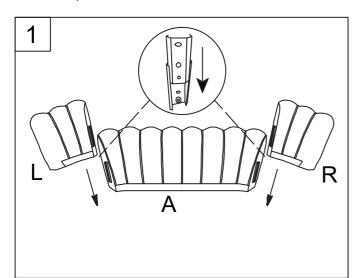

RIPTION    | PARTS | QTY |
| L   | Left Backrest   |            | 1    | R   | Right Backrest |       | 1   |
| Α   | Middle Backrest |            | 1    | В   | Seat           |       | 1   |
| С   | Seat Cushion    |            | 1    | D   | Legs           |       | 4   |
| Е   | Screws          | M8         | 5    | F   | Screws         | M6    | 12  |
| G   | Flat Washers    | 0          | 5    | н   | Allen Key      |       | 1   |
| Ι   | Spring Washers  | Ð          | 5    |     |                |       |     |

## ASSEMBLY INSTRUCTION

Thank you for purchasing this quality product. Be sure to check all the packing material carefully for small parts, which may have come loose inside the carton during shipment. Identify and count all parts and compare with the HARDWARE LIST below.





Step1.









Step4.