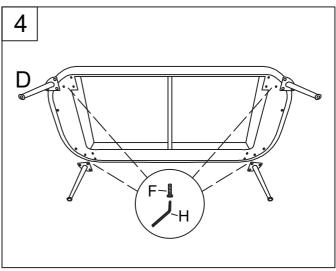

| QTY |
| L   | Left Backrest   |            | 1    | R   | Right Backrest |       | 1   |
| Α   | Middle Backrest |            | 1    | В   | Seat           |       | 1   |
| С   | Seat Cushion    |            | 1    | D   | Legs           |       | 4   |
| Е   | Screws          | M8         | 5    | F   | Screws         | M6    | 12  |
| G   | Flat Washers    | 0          | 5    | н   | Allen Key      |       | 1   |
| Ι   | Spring Washers  | Ð          | 5    |     |                |       |     |

## ASSEMBLY INSTRUCTION

Thank you for purchasing this quality product. Be sure to check all the packing material carefully for small parts, which may have come loose inside the carton during shipment. Identify and count all parts and compare with the HARDWARE LIST below.





Step1.









Step4.