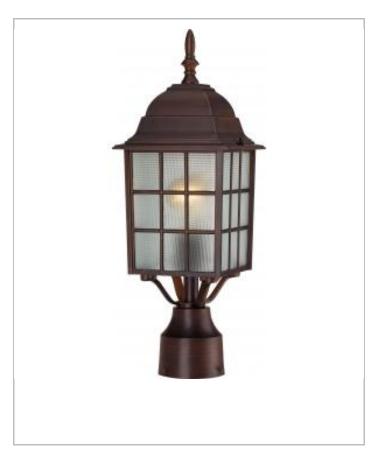

## General

| Finish                    | Rustic Bronze |
|---------------------------|---------------|
| Style                     | Transitional  |
| Number of Lamps           | 1             |
| Height (in.)              | 18.25         |
| Width (in.)               | 6.13          |
| Indoor or Outdoor Fixture | Outdoor       |

| Specifications    |               |
|-------------------|---------------|
| Base              | Medium        |
| Bulb Type         | Incandescent  |
| Max Wattage       | 100           |
| Voltage           | 120V          |
| Bulb Included     | No            |
| Glass Description | Frosted       |
| Weight (lb.)      | 2.71          |
| Fixture Type      | Post Lantern  |
| Fixture Material  | Frosted Glass |
| Dimensions        |               |
| Fill O.           | 0.1           |