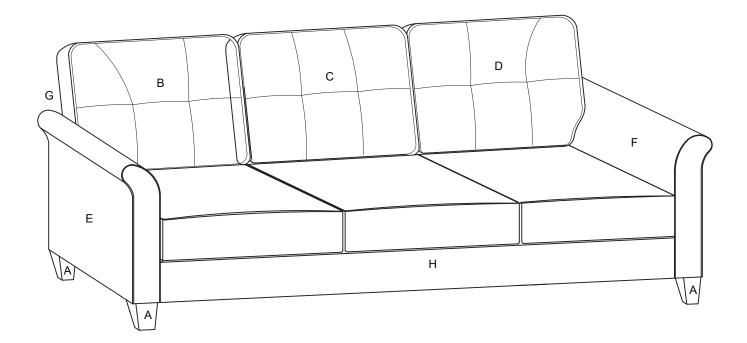

#### **PARTS AND HARDWARE**

C: Center Back Cushion 1PC

D: Right Back Cushion 1PC

H: Sofa Body 1PC