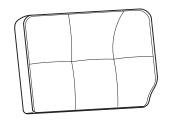

#### **PARTS AND HARDWARE**

C: Center Back Cushion 1PC

D: Right Back Cushion 1PC

H: Sofa Body 1PC