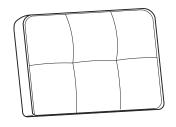

#### **PARTS AND HARDWARE**

C: Center Back Cushion 1PC

D: Right Back Cushion 1PC

H: Sofa Body 1PC