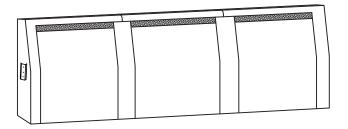

# **ASSEMBLY INSTRUCTIONS**

STEP 1: Assemble legs to the left arm (E) and right arm (F).

STEP 2: Assemble the sofa body (H) to the both arms (E,F) by matching the metal brackets.

## **ASSEMBLY INSTRUCTIONS**

STEP 3: Assemble loveseat backrest (G) to the both arms (E,F) by matching matching the metal brackets.

STEP 4: Assemble the back cushions(B,C,D) to the backrest by matching velcro.