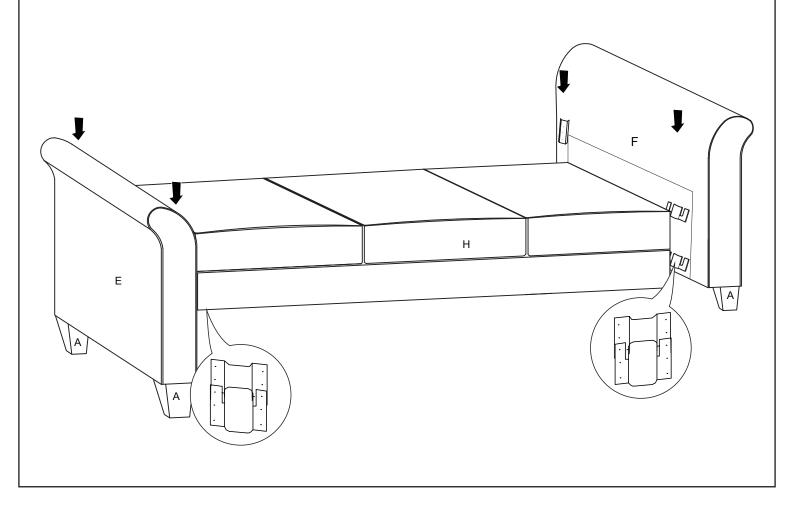

# **ASSEMBLY INSTRUCTIONS**

STEP 1: Assemble legs to the left arm (E) and right arm (F).

STEP 2: Assemble the sofa body (H) to the both arms (E,F) by matching the metal brackets.

## **ASSEMBLY INSTRUCTIONS**

STEP 3: Assemble loveseat backrest (G) to the both arms (E,F) by matching matching the metal brackets.

STEP 4: Assemble the back cushions(B,C,D) to the backrest by matching velcro.