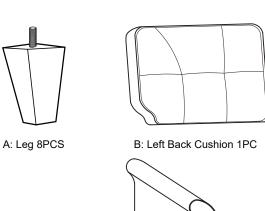

#### **PARTS AND HARDWARE**

C: Center Back Cushion 1PC

D: Right Back Cushion 1PC

H: Sofa Body 1PC