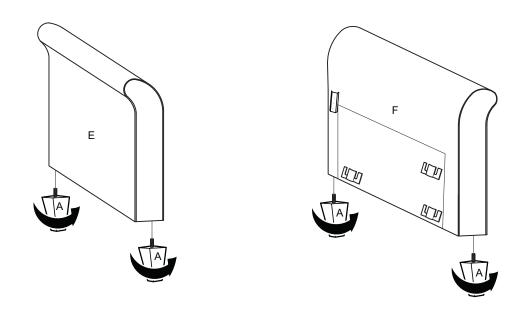

# **ASSEMBLY INSTRUCTIONS**

STEP 1: Assemble legs to the left arm (E) and right arm (F).

STEP 2: Assemble the sofa body (H) to the both arms (E,F) by matching the metal brackets.