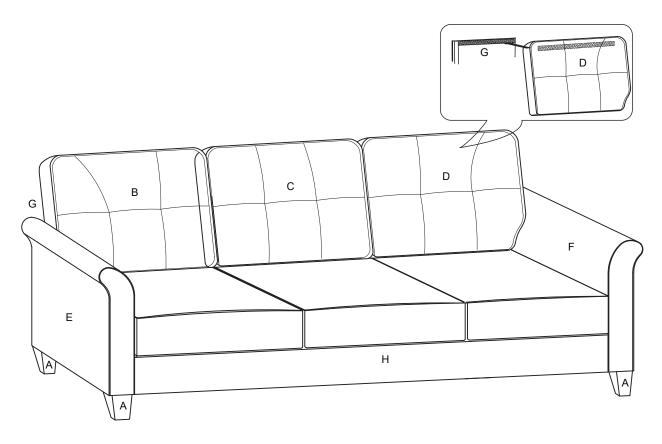

#### **PARTS AND HARDWARE**

C: Center Back Cushion 1PC

D: Right Back Cushion 1PC

H: Sofa Body 1PC

## **ASSEMBLY INSTRUCTIONS**

STEP 3: Assemble loveseat backrest (G) to the both arms (E,F) by matching matching the metal brackets.

STEP 4: Assemble the back cushions(B,C,D) to the backrest by matching velcro.