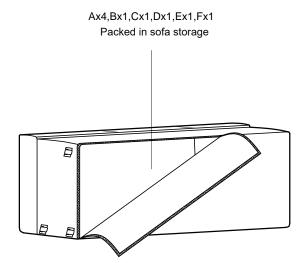

#### **PARTS AND HARDWARE**

C: Center Back Cushion 1PC

D: Right Back Cushion 1PC

H: Sofa Body 1PC