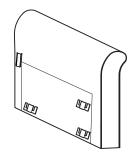

#### **PARTS AND HARDWARE**

C: Center Back Cushion 1PC

D: Right Back Cushion 1PC

H: Sofa Body 1PC

# **ASSEMBLY INSTRUCTIONS**

STEP 1: Assemble legs to the left arm (E) and right arm (F).

STEP 2: Assemble the sofa body (H) to the both arms (E,F) by matching the metal brackets.