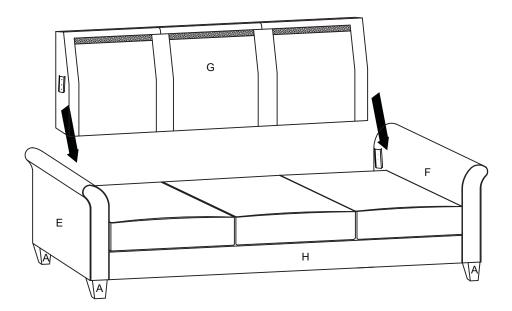

# **ASSEMBLY INSTRUCTIONS**

STEP 1: Assemble legs to the left arm (E) and right arm (F).

STEP 2: Assemble the sofa body (H) to the both arms (E,F) by matching the metal brackets.

## **ASSEMBLY INSTRUCTIONS**

STEP 3: Assemble loveseat backrest (G) to the both arms (E,F) by matching matching the metal brackets.

STEP 4: Assemble the back cushions(B,C,D) to the backrest by matching velcro.