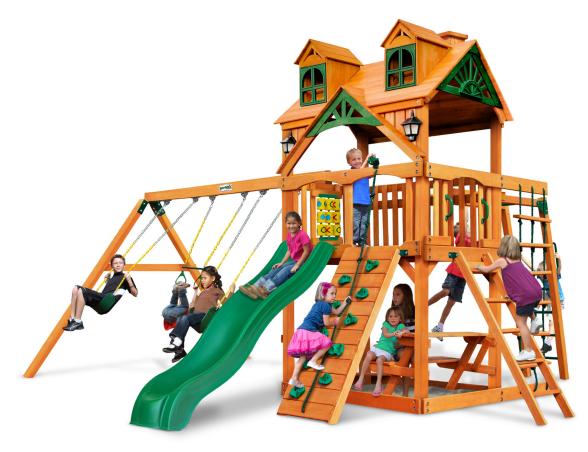

## Navigator<sup>TM</sup> w/ Natural Cedar and Malibu Roof

## PLAYSET FEATURES

- Alpine Wave Slide™
- Rock Wall with Climbing Rope
- Deluxe Rope Ladder
- Monkey Bars with Heavy-Duty Metal Rungs
- Safe Entry Ladder
- Belt Swings 2
- Trapeze Swing
- Built-In Picnic Table
- Built-In Sandbox Area with Corner Seats
- Tic-Tac-Toe Panel
- Steering Wheel
- Play Telescope

SKU: 01-0074-AP UPC: 870780004068

- Solar Wall Lights 2
- Tongue & Groove Wood Roof Featuring Decorative Sunbursts, a Chimney, and Dormers with Decorative Windows
- 4x4 Solid Cedar Posts & Main Beams
- 4x6 3-Position Swing Beam
- Patented A-Frame Bracket
- Grab Handles
- Flag Kit
- Available in Cedar with a beautiful Amber Finish