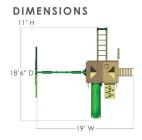

## DIMENSIONS

 ASSEMBLED:
 DIMS:
 19'W x 18'6''D x 12'H

 DECK DIMS:
 4' x 6'
 HEIGHT:
 5'

 SWING SET WEIGHT:
 748 LBS.