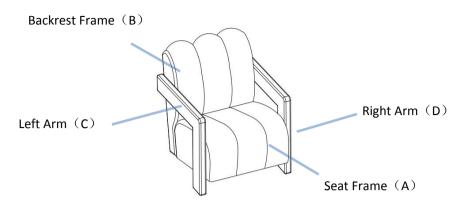

### Overview

This chair has multiple parts and may require up to some 30 minutes to assemble. To give you an overview of the chair parts, the above picture is to help you put the various parts into perspective. Please read through the instructions below to familiarise yourself with the parts and steps before assembly.