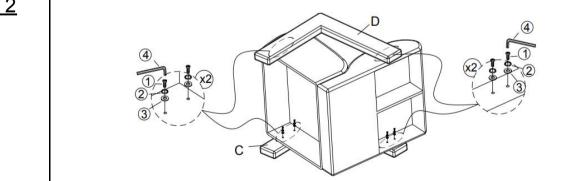

# Step 2

Attach Left Arm(C) and Right Arm(D) to Seat Frame(A) and Backrest Frame(B) by using Bolt (1), Spring Washer (2), Flat Washer (3) and Allen Wrench (4), as pictured above.

Your Chair is ready for use.