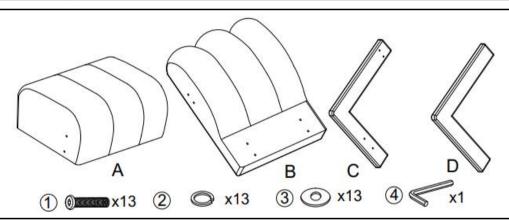

# Parts List

| Label | Picture | Description    | QTY |
|-------|---------|----------------|-----|
| A     |         | Seat Frame     | 1   |
| В     |         | Backrest Frame | 1   |
| С     |         | Left Arm       | 1   |
| D     |         | Right Arm      | 1   |

| <u>Hardware</u> |         |                           |     |  |
|-----------------|---------|---------------------------|-----|--|
| Label           | Picture | Description               | QTY |  |
| 1)              |         | Bolt<br>Ø5/16" x 1-3/4"   | 13  |  |
| 2               |         | Spring Washer<br>Ø5/16"   | 13  |  |
| 3               |         | Flat Washer<br>Ø5/16"     | 13  |  |
| 4               |         | Allen Wrench<br>4.0×21×57 | 1   |  |