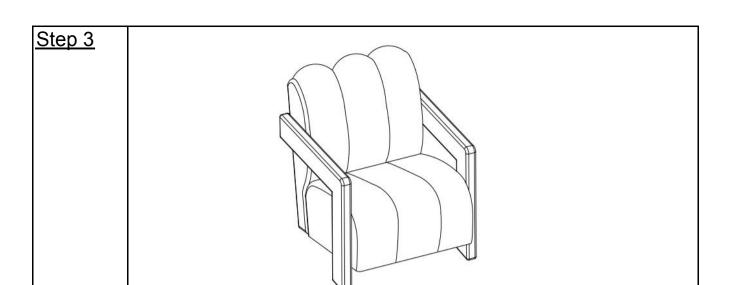

### Overview

This chair has multiple parts and may require up to some 30 minutes to assemble. To give you an overview of the chair parts, the above picture is to help you put the various parts into perspective. Please read through the instructions below to familiarise yourself with the parts and steps before assembly.