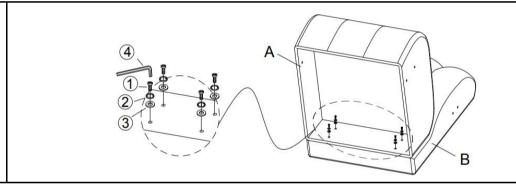

## Step 1

Attached Seat Frame (A) to Backrest Frame (B) by using Bolt (1), Spring Washer (2), Flat Washer (3) and Allen Wrench (4), as pictured above.