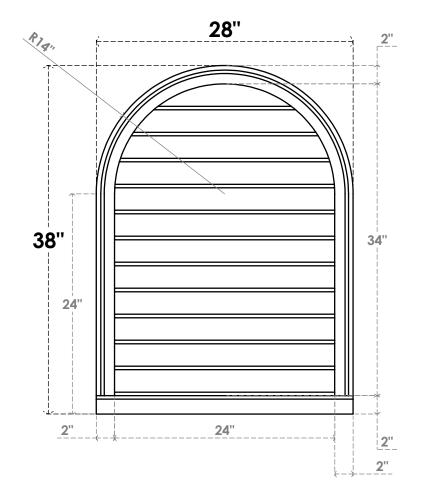

## GVPRT28X3803SN

28"W X 38"H ROUND TOP SURFACE MOUNT PVC GABLE VENT: NON-FUNCTIONAL, W/ 2"W X 2"P **BRICKMOULD SILL FRAME** 

LOUVER HEIGHT: 2 7/8" LOUVER QTY: 12

**FRONT** 

SIDE

1. INSTALLATION TO BE COMPLETED IN ACCORDANCE WITH MANUFACTURER'S SPECIFICATIONS.
2. DRAWING MAY NOT BE TO SCALE