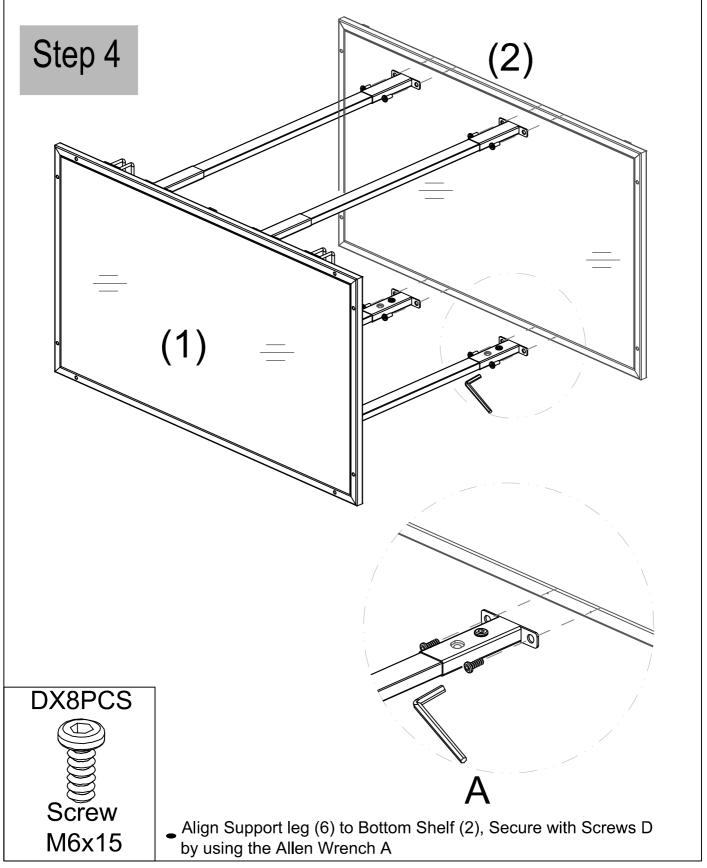

Do not fully tighten any screw until all screws are aligned with their corresponding holes.

Two persons are required for the assembly; for the purpose of a time- saving and hassle-free assembly, please act in compliance with the step-by-step instructions.