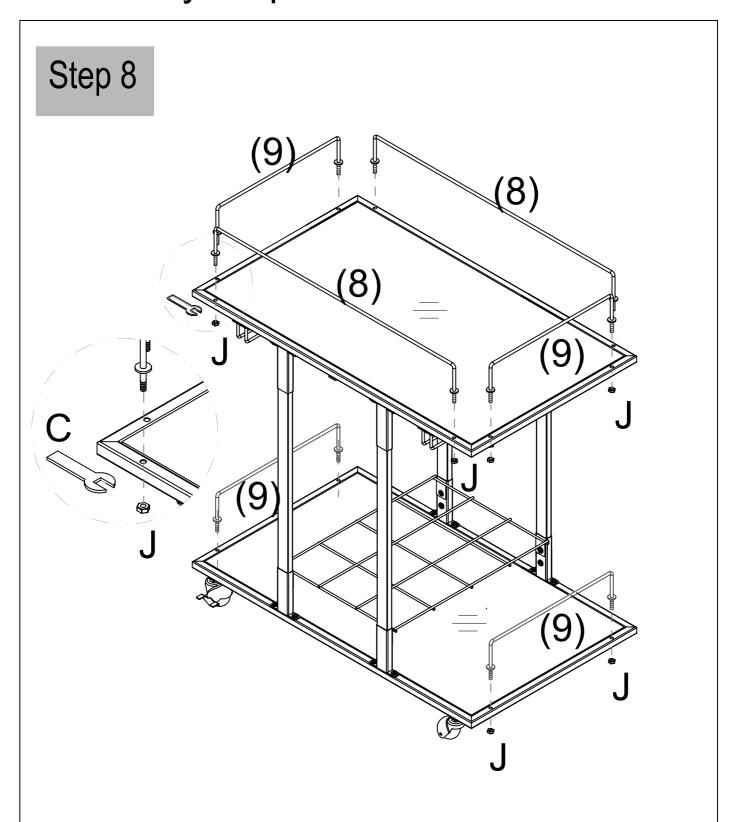

Attached Long Rail Bar (8) and Short Rail Bar (9) to the Top Frame (1) and Bottom Shelf Frame (2), Secure with Nut J by using a Small Wrench C.