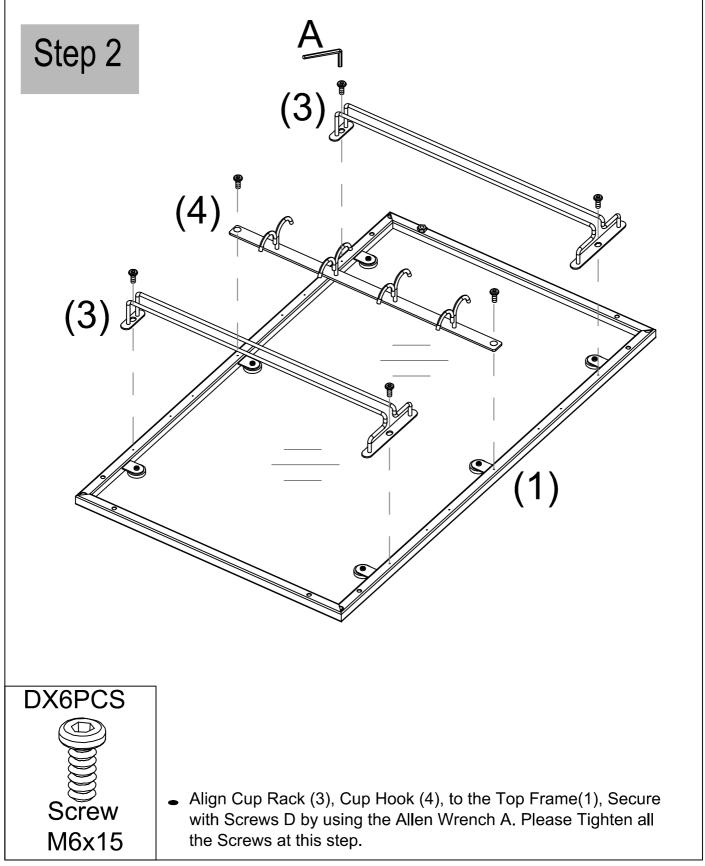

Do not fully tighten any screw until all screws are aligned with their corresponding holes.

Two persons are required for the assembly; for the purpose of a time- saving and hassle-free assembly, please act in compliance with the step-by-step instructions.