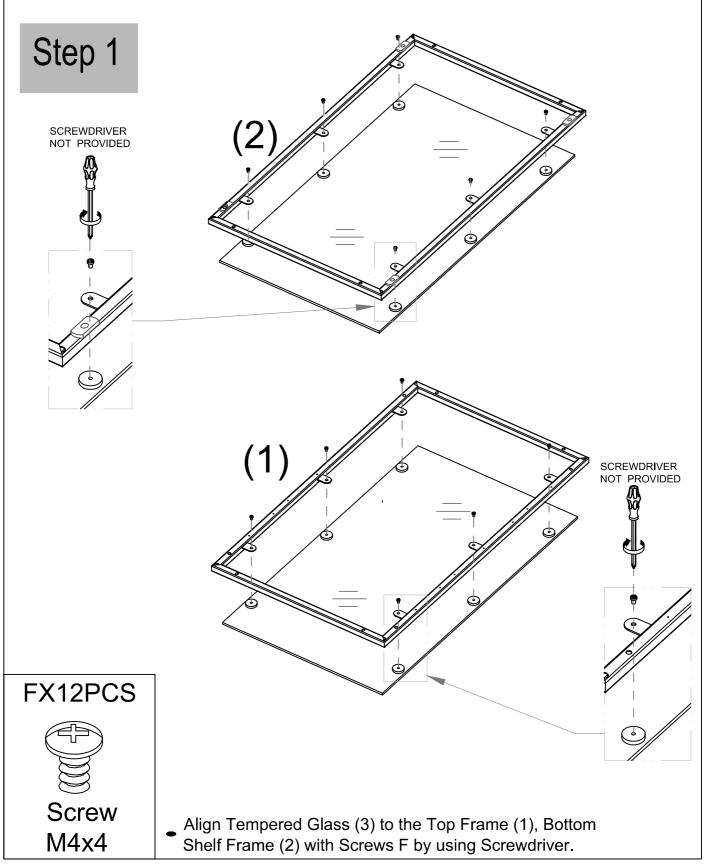

Do not fully tighten any screw until all screws are aligned with their corresponding holes.

Two persons are required for the assembly; for the purpose of a time- saving and hassle-free assembly, please act in compliance with the step-by-step instructions.