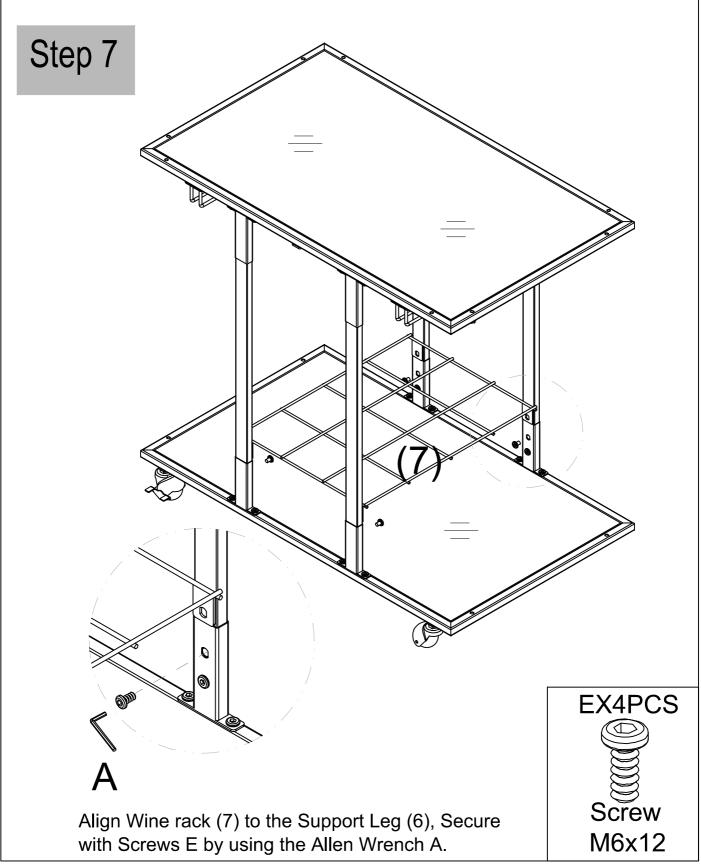

Do not fully tighten any screw until all screws are aligned with their corresponding holes.

Two persons are required for the assembly; for the purpose of a time- saving and hassle-free assembly, please act in compliance with the step-by-step instructions.