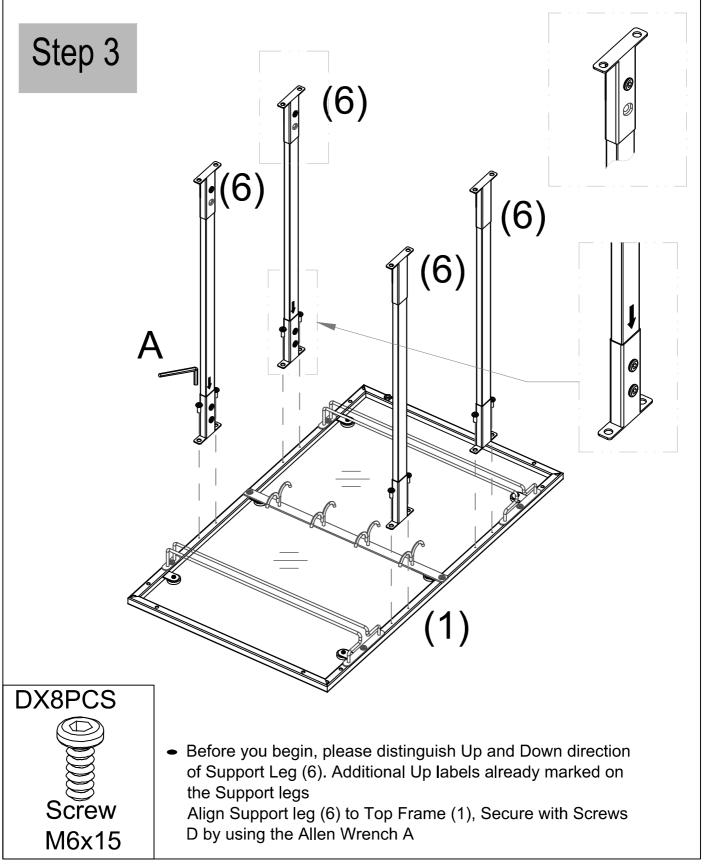

Do not fully tighten any screw until all screws are aligned with their corresponding holes.

Two persons are required for the assembly; for the purpose of a time- saving and hassle-free assembly, please act in compliance with the step-by-step instructions.