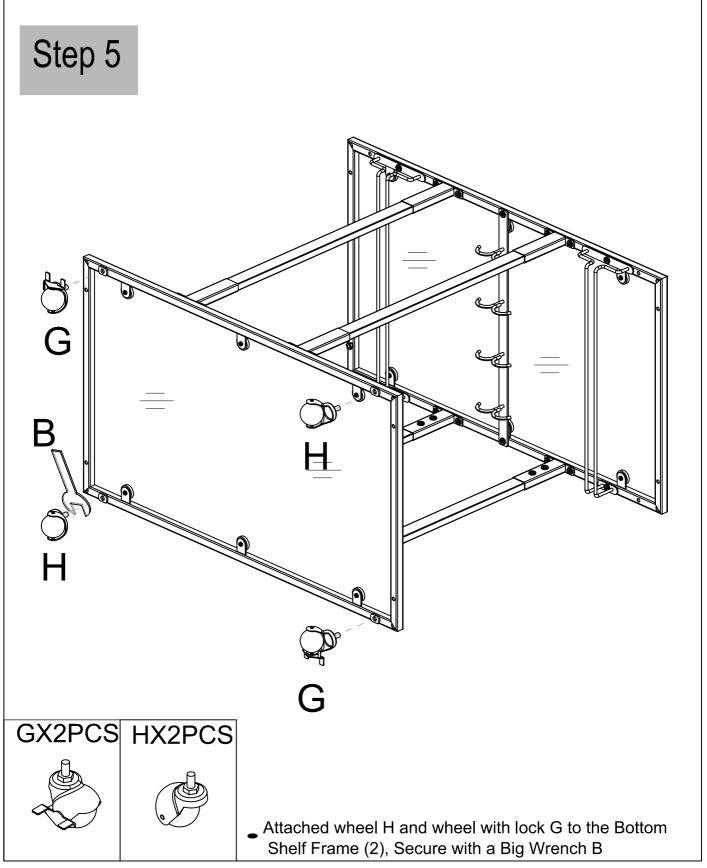

Brake the bottom wheels tightly when the cart does not need to move to avoid bar cart skidding

Children are not allowed to play on, stand on or jump from the bar cart which is intended for the storage and organization purposes only.