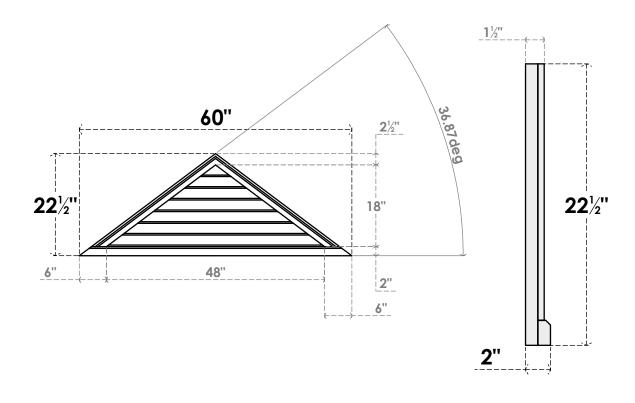

## GVPTR60X2303SN

60"W X 22-1/2"H TRIANGLE SURFACE MOUNT PVC GABLE VENT 9/12 PITCH: NON-FUNCTIONAL, W/ 2"W X 2"P BRICKMOULD SILL FRAME

**FRONT** 

SIDE

LOUVER HEIGHT: 2 5/8"

LOUVER QTY: 7

1. INSTALLATION TO BE COMPLETED IN ACCORDANCE WITH MANUFACTURER'S SPECIFICATIONS. 2. DRAWING MAY NOT BE TO SCALE