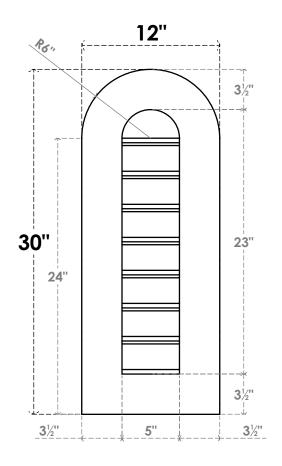

## GVPRT12X3001SF

12"W X 30"H ROUND TOP SURFACE MOUNT PVC GABLE VENT: FUNCTIONAL, W/ 3-1/2"W X 1"P STANDARD FRAME

**VENTING AREA: 8.75 SQ IN** 

LOUVER HEIGHT: 2 7/8"

LOUVER QTY: 8

**FRONT** 

SIDE

1. INSTALLATION TO BE COMPLETED IN ACCORDANCE WITH MANUFACTURER'S SPECIFICATIONS. 2. DRAWING MAY NOT BE TO SCALE