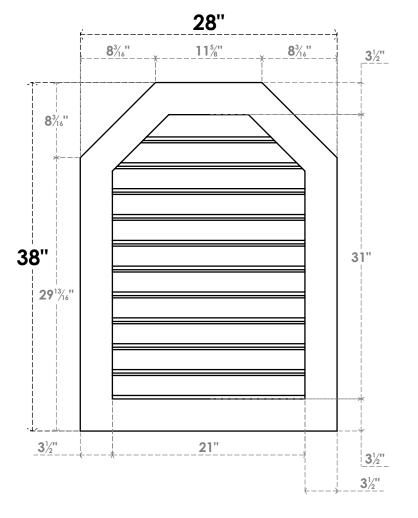

## GVPOT28X3801SF

28"W X 38"H OCTAGONAL TOP SURFACE MOUNT PVC GABLE VENT: FUNCTIONAL, W/ 3-1/2"W X 1"P STANDARD FRAME

**VENTING AREA: 50.58 SQ IN** 

LOUVER HEIGHT: 2 7/8"

LOUVER QTY: 11

**FRONT** 

SIDE

EKENA MILLWORK 2300 WEST MAIN ST. CLARKSVILLE, TX 75426 TOLL FREE: 866-607-0453 WWW.EKENAMILLWORK.COM