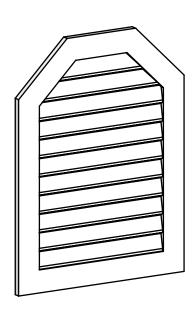

## GVPOT28X3801SF

28"W X 38"H OCTAGONAL TOP SURFACE MOUNT PVC GABLE VENT: FUNCTIONAL, W/ 3-1/2"W X 1"P STANDARD FRAME

**VENTING AREA: 50.58 SQ IN** 

LOUVER HEIGHT: 2 7/8"

LOUVER QTY: 11

**FRONT** 

SIDE

EKENA MILLWORK 2300 WEST MAIN ST. CLARKSVILLE, TX 75426 TOLL FREE: 866-607-0453 WWW.EKENAMILLWORK.COM