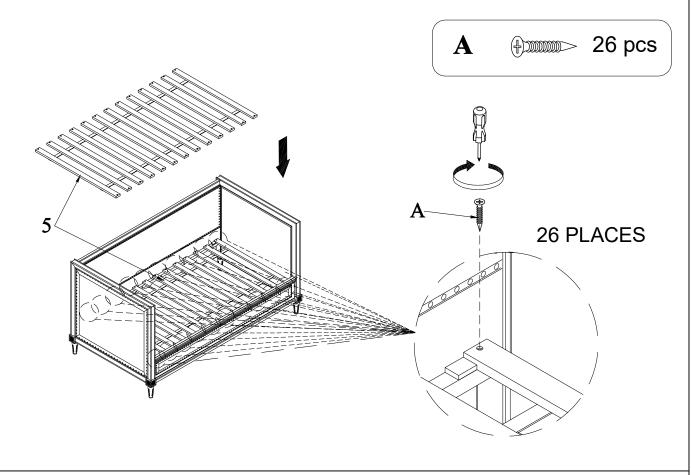

**IMPORTANT**: Do not tighten bolts completely until all bolts are completely lined up and inserted into holes

| PARTS LIST |         |                                  |       |  |
|------------|---------|----------------------------------|-------|--|
| NO.        | DIAGRAM | PART NAME                        | Q'Ty  |  |
| 1          | П       | Headboard (Left)                 | 1 pc  |  |
| 2          |         | Headboard (Right)                | 1 pc  |  |
| 3          |         | Front Rail                       | 1 pc  |  |
| 4          |         | Back Rail                        | 1 pc  |  |
| 5          |         | Completed Twin Slat (13pcs/1set) | 1 set |  |

| HARDWARE LIST |            |                    |        |  |
|---------------|------------|--------------------|--------|--|
| NO.           | DIAGRAM    | PART NAME          | Q'Ty   |  |
| A             | <b>(†)</b> | Screw: 4 * 30 (mm) | 26 pcs |  |
| В             | <b>4)</b>  | Screw: 4 * 20 (mm) | 4 pcs  |  |
| C             | <u></u>    | Bolt 6.3 x 25 (mm) | 2pcs   |  |
| D             |            | Metal connect      | 2pcs   |  |
| E             |            | Allen Key (M4)     | 1 pc   |  |

**STEP 1:** HEADBOARD (Left + Right) ASSEMBLY

**STEP 2:** METAL CONNECT ASSEMBLY

**STEP 3:** COMPLETED TWIN SLAT ASSEMBLY