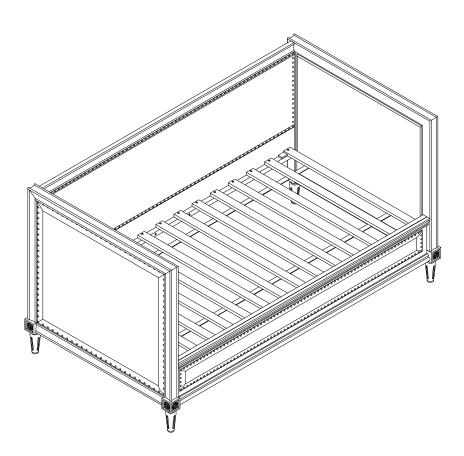

## **ASSEMBLY INSTRUCTIONS**

- \*\*\* Thank you for purchasing this quality product. Be sure to check all packing materials carefully for small parts which may have come loose inside the carton during shipment. Identify and count all parts and compare with parts list below.
- \*\*\* Assemble product on a flat, soft surface such as a carpet or cloth to prevent scratching the finish. Read all instruction and study the drawings carefully before starting the assembly process.



**IMPORTANT**: Do not tighten bolts completely until all bolts are completely lined up and inserted into holes

| PARTS LIST |         |                                  |       |  |
|------------|---------|----------------------------------|-------|--|
| NO.        | DIAGRAM | PART NAME                        | Q'Ty  |  |
| 1          | П       | Headboard (Left)                 | 1 pc  |  |
| 2          |         | Headboard (Right)                | 1 pc  |  |
| 3          |         | Front Rail                       | 1 pc  |  |
| 4          |         | Back Rail                        | 1 pc  |  |
| 5          |         | Completed Twin Slat (13pcs/1set) | 1 set |  |

| HARDWARE LIST |            |                    |        |  |
|---------------|------------|--------------------|--