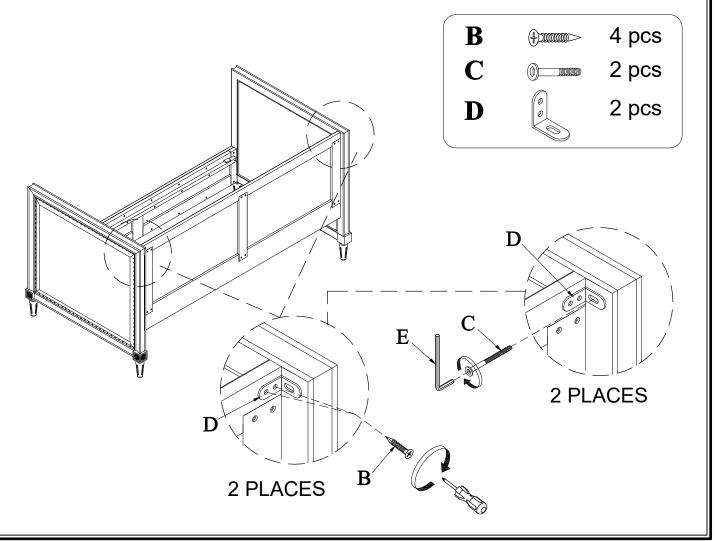

| HARDWARE LIST |            |                    |        |  |
|---------------|------------|--------------------|--------|--|
| NO.           | DIAGRAM    | PART NAME          | Q'Ty   |  |
| A             | <b>(†)</b> | Screw: 4 * 30 (mm) | 26 pcs |  |
| В             | <b>4)</b>  | Screw: 4 * 20 (mm) | 4 pcs  |  |
| C             | <u></u>    | Bolt 6.3 x 25 (mm) | 2pcs   |  |
| D             |            | Metal connect      | 2pcs   |  |
| E             |            | Allen Key (M4)     | 1 pc   |  |

**STEP 1:** HEADBOARD (Left + Right) ASSEMBLY

**STEP 2:** METAL CONNECT ASSEMBLY

**STEP 3:** COMPLETED TWIN SLAT ASSEMBLY