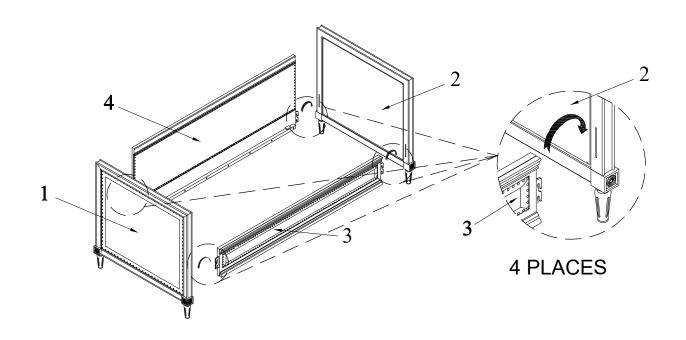

**STEP 1:** HEADBOARD (Left + Right) ASSEMBLY

**STEP 2:** METAL CONNECT ASSEMBLY

**STEP 3:** COMPLETED TWIN SLAT ASSEMBLY