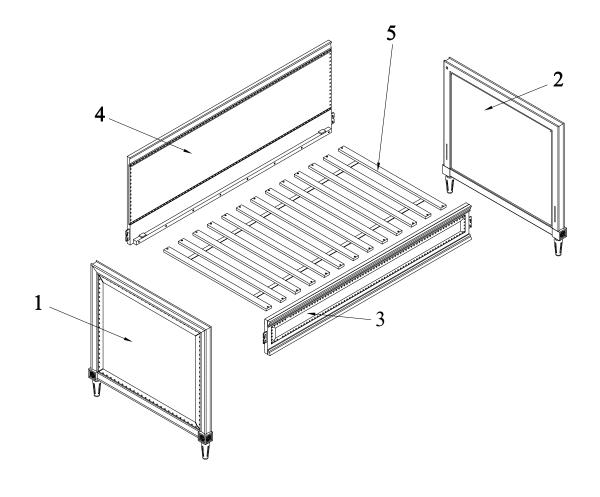

**IMPORTANT**: Do not tighten bolts completely until all bolts are completely lined up and inserted into holes

| PARTS LIST |         |                                  |       |  |
|------------|---------|----------------------------------|-------|--|
| NO.        | DIAGRAM | PART NAME                        | Q'Ty  |  |
| 1          | П       | Headboard (Left)                 | 1 pc  |  |
| 2          |         | Headboard (Right)                | 1 pc  |  |
| 3          |         | Front Rail                       | 1 pc  |  |
| 4          |         | Back Rail                        | 1 pc  |  |
| 5          |         | Completed Twin Slat (13pcs/1set) | 1 set |  |