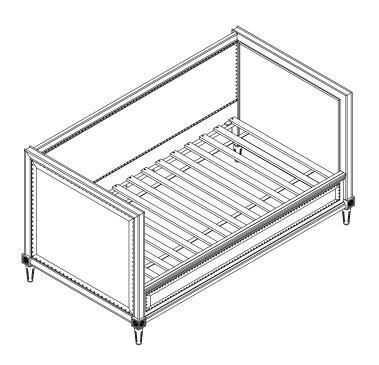

|         | Back Rail                        | 1 pc  |  |
| 5          |         | Completed Twin Slat (13pcs/1set) | 1 set |  |

| HARDWARE LIST |            |                    |        |  |
|---------------|------------|--------------------|--------|--|
| NO.           | DIAGRAM    | PART NAME          | Q'Ty   |  |
| A             | <b>(†)</b> | Screw: 4 * 30 (mm) | 26 pcs |  |
| В             | <b>4)</b>  | Screw: 4 * 20 (mm) | 4 pcs  |  |
| C             | <u></u>    | Bolt 6.3 x 25 (mm) | 2pcs   |  |
| D             |            | Metal connect      | 2pcs   |  |
| E             |            | Allen Key (M4)     | 1 pc   |  |



**STEP 1:** HEADBOARD (Left + Right) ASSEMBLY



**STEP 2:** METAL CONNECT ASSEMBLY



**STEP 3:** COMPLETED TWIN SLAT ASSEMBLY



## **STEP 4**:



**ASSEMBLY IS COMPLETED**