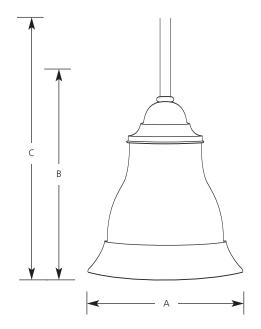

#### **Dimensions (Inches)**

| Finish                           | Lamping    | Α     | В | С  |
|----------------------------------|------------|-------|---|----|
| Brushed Polished Antique Cobble- | 1 (m) 100w | 6-1/2 | 7 | 64 |
| Nickel Brass Bronze stone        |            |       |   |    |