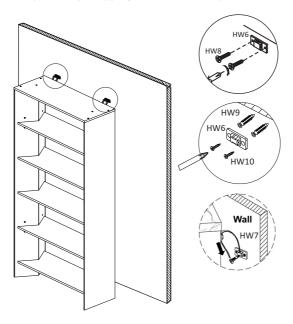

Repeat step 1 to attach the second side panel (B) to the top panel (A) and shelves (C&D).

4

To help prevent the possibility of tipping over, install the tip over restraint kit provided.

Place the bookcase in the place where you will use it. We'd love to see it – just tag us (we're @safavieh) and use the hashtag #safavieh on Instagram!