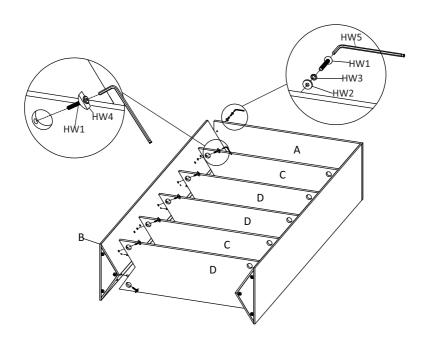

Repeat step 1 to attach the second side panel (B) to the top panel (A) and shelves (C&D).

4

To help prevent the possibility of tipping over, install the tip over restraint kit provided.

Place the bookcase in the place where you will use it. We'd love to see it – just tag us (we're @safavieh) and use the hashtag #safavieh on Instagram!