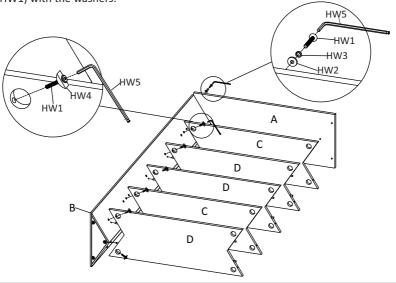

2

Place the Spring Washer (HW3) and Flat Washer (HW2) on the bolts (HW1) as shown. Attach the top panel (A) to one of the side panels (B) by using the Allen Key (HW5) to screw in the bolts (HW1) with the washers as shown. Place the semicircle washers (HW4) on the bolts (HW1). Attach the shelves (C&D) to the side panel (B) by using the Allen Key (HW5) to screw in the bolts (HW1) with the washers.