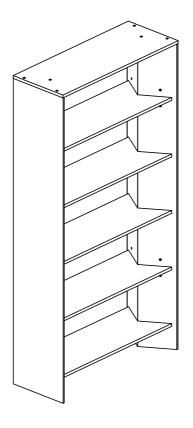

# NORRINGTON WOOD 5 SHELF BOOKSHELF

DESIGN# SFV4227

### **Assembly Instructions**





## Thanks for bringing Safavieh Couture into your home

Everything we make is incredibly simple to set up, including your new bookcase. You won't need any additional tools.

#### **Parts List Hardware List** A x 1 HW1 x 26 Top panel Bolt M6x35mm HW2 x 6 B x 2 Flat Washer M6x14mm Side panel HW3 x 6 Spring washer M6x10mm C x 2 Moveable shelf HW4 x 20 Semicircle washer 7x15x30mm Dx 3 Fixed shelf HW5 x 1 Allen key HW6 x 4 Plastic Brackets HW7 x 2 Restraint straps HW8 x 4 Short screws HW9 x 4 Plastic anchors HW10 x 4 (\*)DDDDDDDDDDDDD>> Long screws

2

Place the Spring Washer (HW3) and Flat Washer (HW2) on the bolts (HW1) as shown. Attach the top panel (A) to one of the side panels (B) by using the Allen Key (HW5) to screw in the bolts (HW1) with the washers as shown. Place the semicircle w