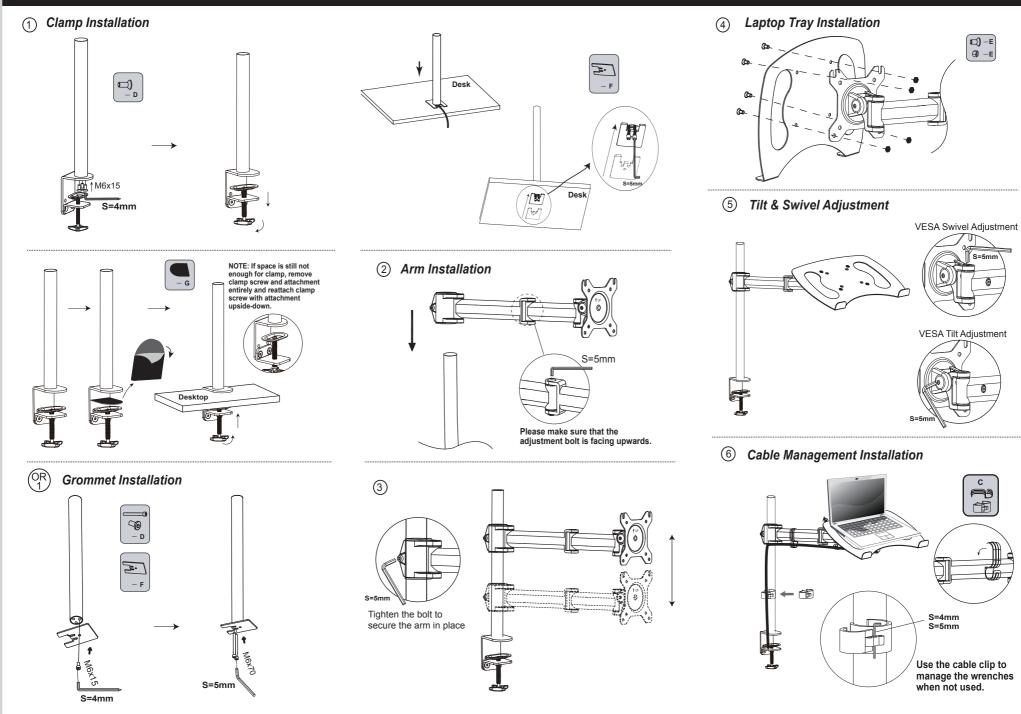

ovement. Reinforce the structure as required before installation.
- A Recommended mounting surfaces: Wooden studs or solid-flat concrete. If the mount is to be installed on any surface other than wooden studs, use suitable hardware.
- A Pay attention to the weight capacity of the mount. Exceeding the limitation can result in impairment or serious injury and property damage.
- A Never operate the mount if parts are missing or damaged. Contact your local service center for warranty service.
- ▲ Do not use this product for any purpose or in any configuration not explicitly specified in this instruction. We hereby disclaim any and all liability for injury or damage arising from incorrect assembly, Incorrect mounting, or incorrect use of this product.

### PARTS INCLUDED



### ► INSTALLATION