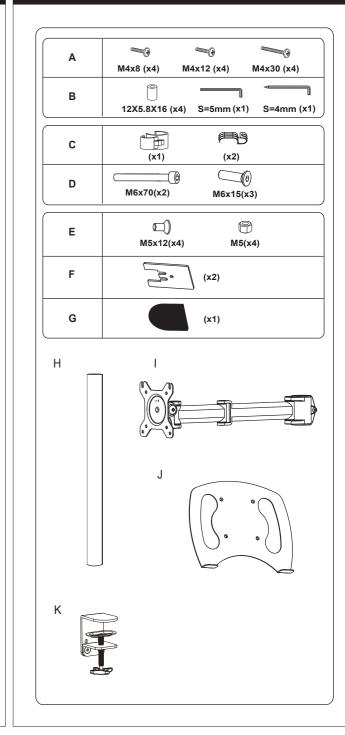

one to vibration, or movement. Reinforce the structure as required before installation.
- A Recommended mounting surfaces: Wooden studs or solid-flat concrete. If the mount is to be installed on any surface other than wooden studs, use suitable hardware.
- A Pay attention to the weight capacity of the mount. Exceeding the limitation can result in impairment or serious injury and property damage.
- A Never operate the mount if parts are missing or damaged. Contact your local service center for warranty service.
- ▲ Do not use this product for any purpose or in any configuration not explicitly specified in this instruction. We hereby disclaim any and all liability for injury or damage arising from incorrect assembly, Incorrect mounting, or incorrect use of this product.

### PARTS INCLUDED



### ► INSTALLATION