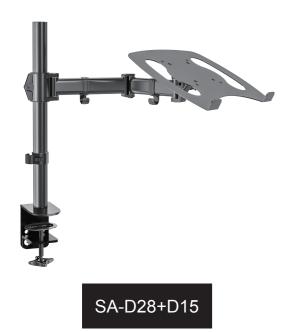

## Laptop mount



#### **Product Information**



Thank you for choosing our product. ShoppingAll is dedicated to providing the highest level of quality and service to our customers. If you are satisfied with the item, would you kindly share your feedback on Amazon? Please do not hesitate to contact us if you have any issue. Call: +1 (855) 266-9166 Mon-Fri 8:00am – 9:00pm (Eastern Time) (Canada/USA) Email: Support@ShoppingAll.com Website: www.ShoppingAll.com

# Kg 8kg(17.6lbs) max. 11" - 17"(28-43cm) .

#### ► WARNING STATEMENTS

#### Warning

- Prior to the installation of this product, the installation instruction must be read and completely understood. Failure to do so may result in personal injury, property damage or voiding of manufacturer warranty.
- ▲ Do not install on a structure that is prone to