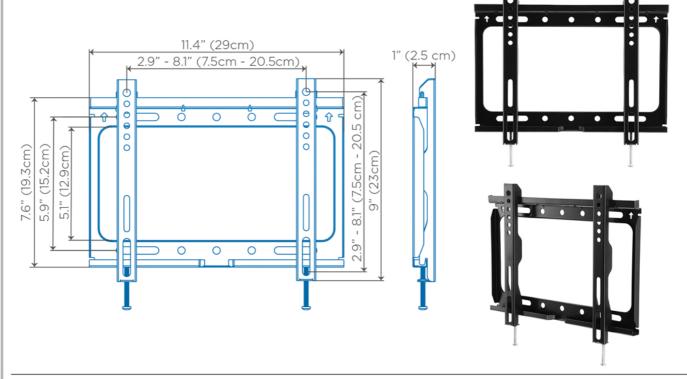

## Small Flat Mount

13-47" TV Size

Up to: 55lbs/25kg

75x75 to 200x200

Depth

## Small Flat Mount

A secure & easy to install, low profile design

- Fits Most 13-47" TVs Weighing up to 55lbs (25kg)
- Compatible with all VESA Patterns Between 75x75 and 200x200.
- Ultra-slim Low Profile Design
- Places the TV Just 1" (2.5cm) from the Wall
- Solid All-metal Construction Tested with Four Times the Recommended Weight Limits
- Locking Brackets Ensure your TVs Safety
- All of Our Mounts Come Ready to Install with all Hardware Included