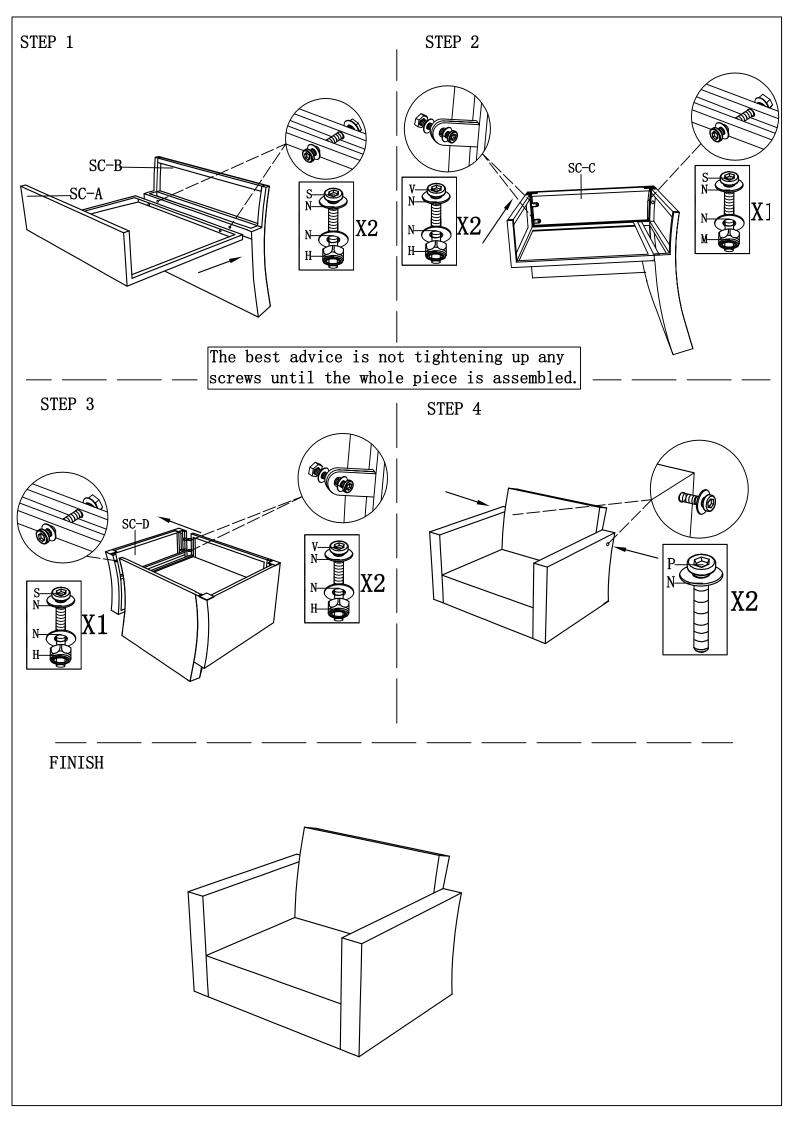

## Assembly Instruction

Advice:

1. Power tools are suggested to be used during installation.

2. More than one person may be required to assemble this product.

3. The best advice is not tightening up any screws until the whole piece

is assembled. If having difficulty aligning holes, loosen the screws already installed and readjust the armrest.

4. To avoid mess-up or mismatch, please use the hardware of each box to install the furniture in the same box.

## Parts List

| Part<br>Number | Picture    | Description      | QTY | Part<br>Number | Picture    | Description                | QTY |
|----------------|------------|------------------|-----|----------------|------------|----------------------------|-----|
| SC-A           | $\bigcirc$ | Chair Seat       | 1   | Р              |            | Screw<br>(M6*95)           | 2   |
| SC-B           |            | Chair Back       | 1   | Ν              | $\bigcirc$ | Washer<br>(M6)             | 18  |
| SC-C           |            | Left Arm         | 1   | Н              |            | Anti-slip<br>Screw<br>(M6) | 8   |
| SC-D           |            | Right Arm        | 1   | J              | (U)<br>U   | Wrench<br>(M6)             | 1   |
| V              |            | Screw<br>(M6*35) | 4   | L              |            | Allen Key                  | 1   |
| S              |            | Screw<br>(M6*60) | 4   |                |            |                            |     |