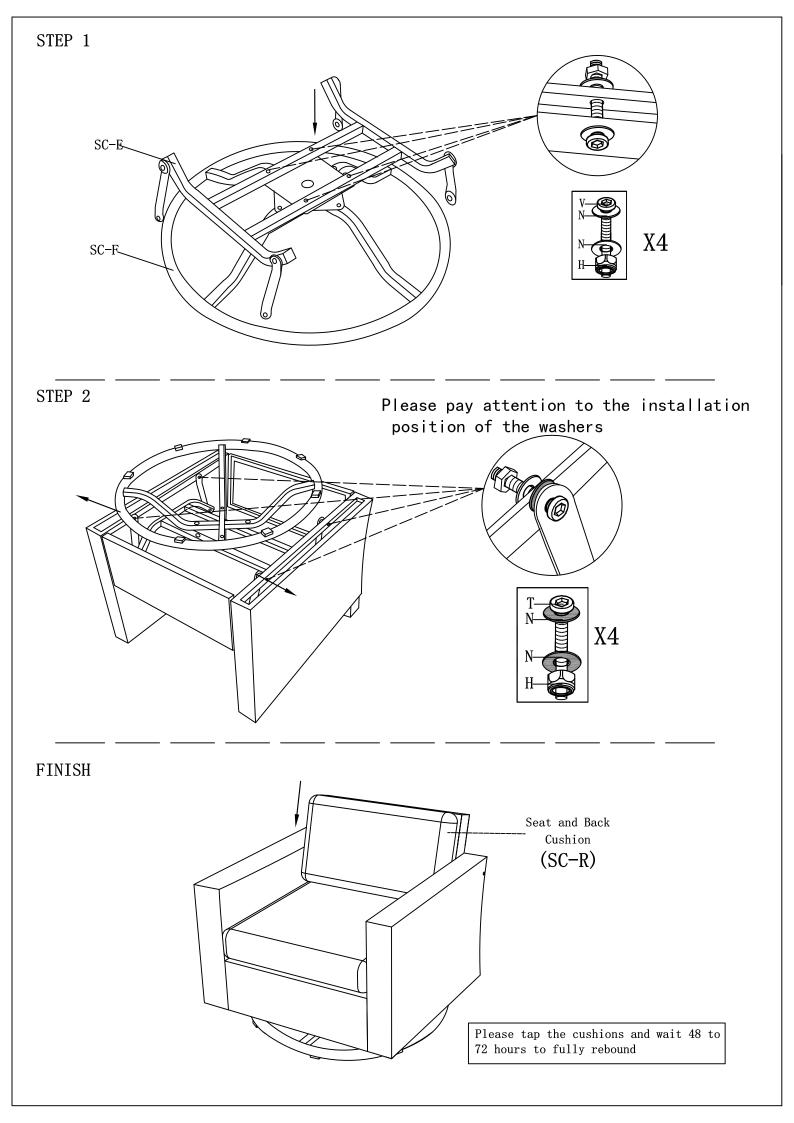

## Assembly Instruction

Advice:

1. Power tools are suggested to be used during installation.

2. More than one person may be required to assemble this product.

3. The best advice is not tightening up any screws until the whole piece

is assembled. If having difficulty aligning holes, loosen the screws already installed and readjust the armrest.

4. To avoid mess-up or mismatch, please use the hardware of each box to install the furniture in the same box.

## Parts List

| Part<br>Number | Picture    | Description      | QTY |
|----------------|------------|------------------|-----|
| SC-E           | A A        | Chair Base #1    | 1   |
| SC-F           |            | Chair Base #2    | 1   |
| N              | $\bigcirc$ | Washer<br>(M6)   | 16  |
| V              |            | Screw<br>(M6*35) | 4   |
| Т              |            | Screw<br>(M6*45) | 4   |

| Part<br>Number | Picture | Description                | QTY |
|----------------|---------|----------------------------|-----|
| Н              |         | Anti-slip<br>Screw<br>(M6) | 8   |
| L              |         | Allen Key                  | 1   |
| J              | Ś       | Wrench<br>(M6)             | 1   |
| SC-R           |         | Seat and Back<br>Cushion   | 1   |
|                |         | •                          |     |