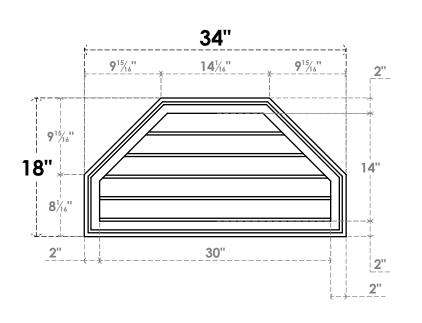

## GVPOT34X1802SN

34"W X 18"H OCTAGONAL TOP SURFACE MOUNT PVC GABLE VENT: NON-FUNCTIONAL, W/ 2"W X 1-1/2"P BRICKMOULD FRAME

LOUVER HEIGHT: 2 3/4"

LOUVER QTY: 5

**FRONT** 

SIDE

EKENA MILLWORK 2300 WEST MAIN ST. CLARKSVILLE, TX 75426 TOLL FREE: 866-607-0453 WWW.EKENAMILLWORK.COM