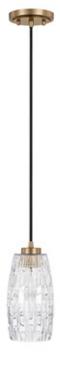

# **1 LIGHT PENDANT**

Aged Brass

Available Finishes: Aged Brass (AD), Black Iron (BI), Brushed Nickel (BN)

#### DIMENSIONS

Dimensions: 5.25"W x 10.5"H Fixture Body Height: 10.5" Product Weight: 2.5 lbs. Max. Hanging Height: 108" Min. Hanging Height: 17.25" 96" Wire Canopy: 5"W x 0.75"H

## **GLASS DESCRIPTION**

Clear Embossed Glass Glass Dimensions: 5.25"W X 9.25"H

#### ADDITIONAL INFORMATION Black Cord