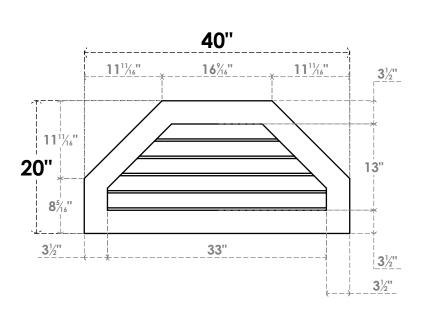

## GVPOT40X2001SN

40"W X 20"H OCTAGONAL TOP SURFACE MOUNT PVC GABLE VENT: NON-FUNCTIONAL, W/ 3-1/2"W X 1"P STANDARD FRAME

LOUVER HEIGHT: 2 5/8"

LOUVER QTY: 5

**FRONT** 

SIDE

EKENA MILLWORK 2300 WEST MAIN ST. CLARKSVILLE, TX 75426 TOLL FREE: 866-607-0453 WWW.EKENAMILLWORK.COM